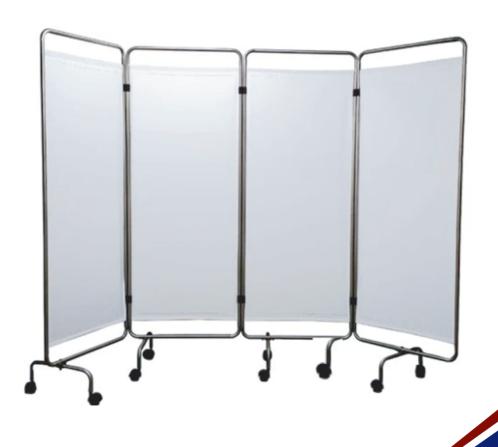

### Use:

Foldable screen to position between hospital beds or to separate a space to create privacy for patients

#### **Features**

- Structure is made from non-magnetic stainless-steel material
- All Folding Panels are 60 wide. PVC Flame Retardant & Washable Curtains for Each Section.
- Dimensions (w x d x h), (2.40 x 0.05 x 1.70)

## **Technical Specification:**

- Mobile Four section bed screen
- Comprising a metal tube frame mounted on 8 castors.
- Casters positioned in a broad stance for stability of the frame.
- Frame suspends a curtain material for privacy.
- Each side of the frame has a hinged section that can be angled for privacy. Curtains of white plastic material Dimensions (wxdxh), (2.40 x 0.05 x 1.70)
- Frame stainless steel
- Fireproof and washable plastic favric