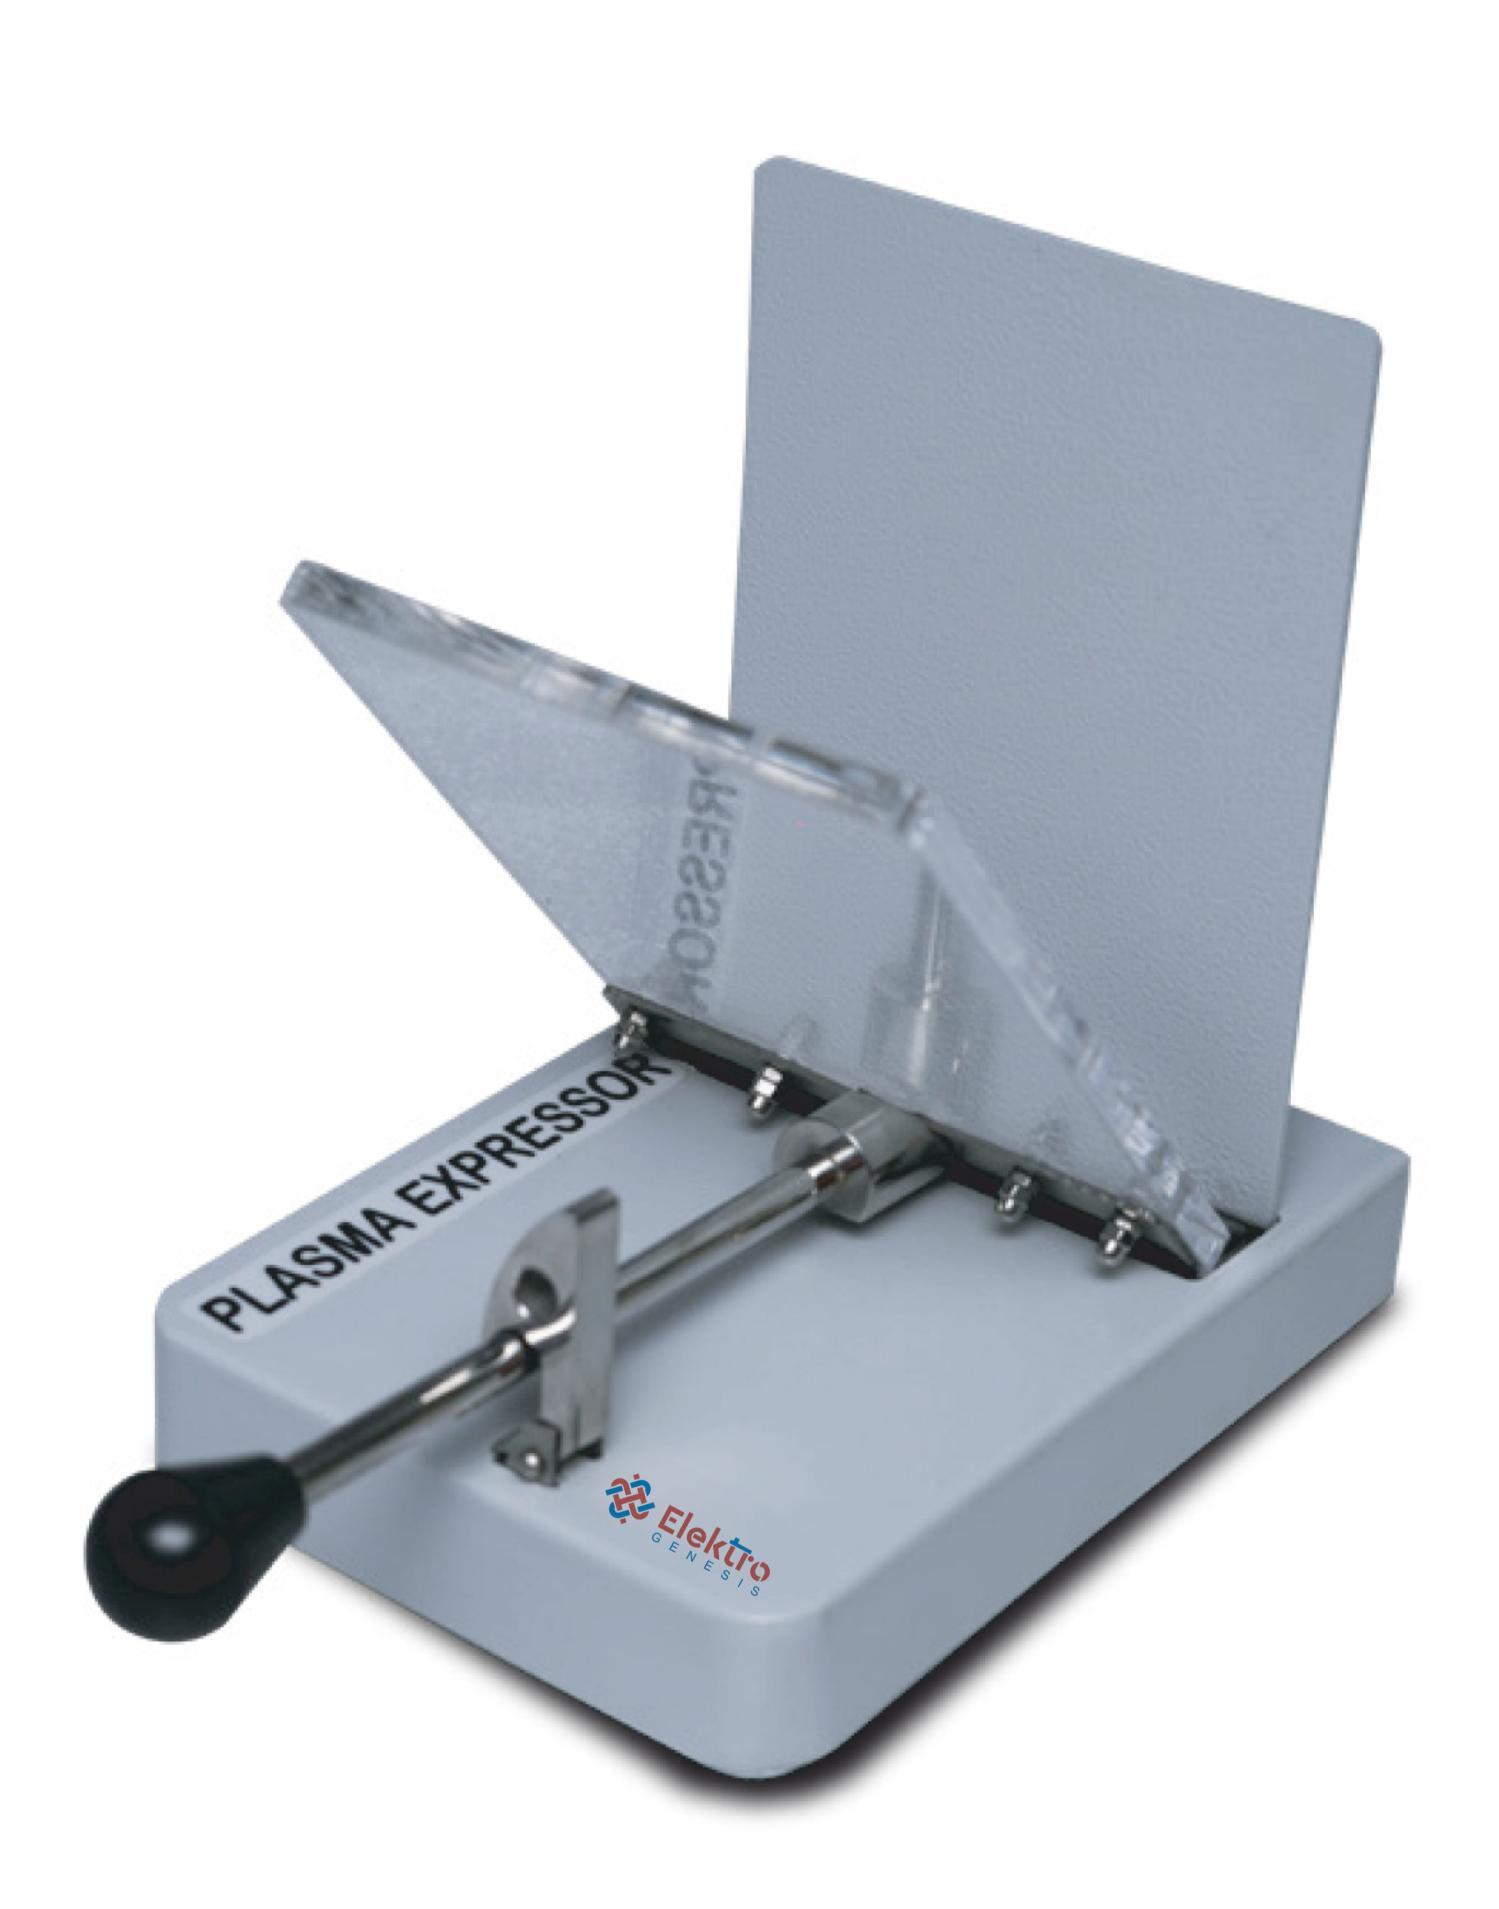

## Elektro Plasma Extractor

ELEKTRO Plasma Extractor is designed to Extract Blood component from centrifuged Bags. The spring loaded front panel applies pressure on the collected bag causing the liquid to contain in transfer bag. Its sturdy construction makes it durable and reliable, easy to use and portable. The unit is available in both versions automatic and manual.

| Models           | TPE-01              | TPE-02              |
|------------------|---------------------|---------------------|
| Sensor           | <b>-</b>            | Infra Red           |
| Clamping Control | Manual              | Motor Activated     |
| Pressure Plate   | Acrylic 10 mm Thick | Acrylic 10 mm Thick |
| Alarm            |                     | Audio Visual        |