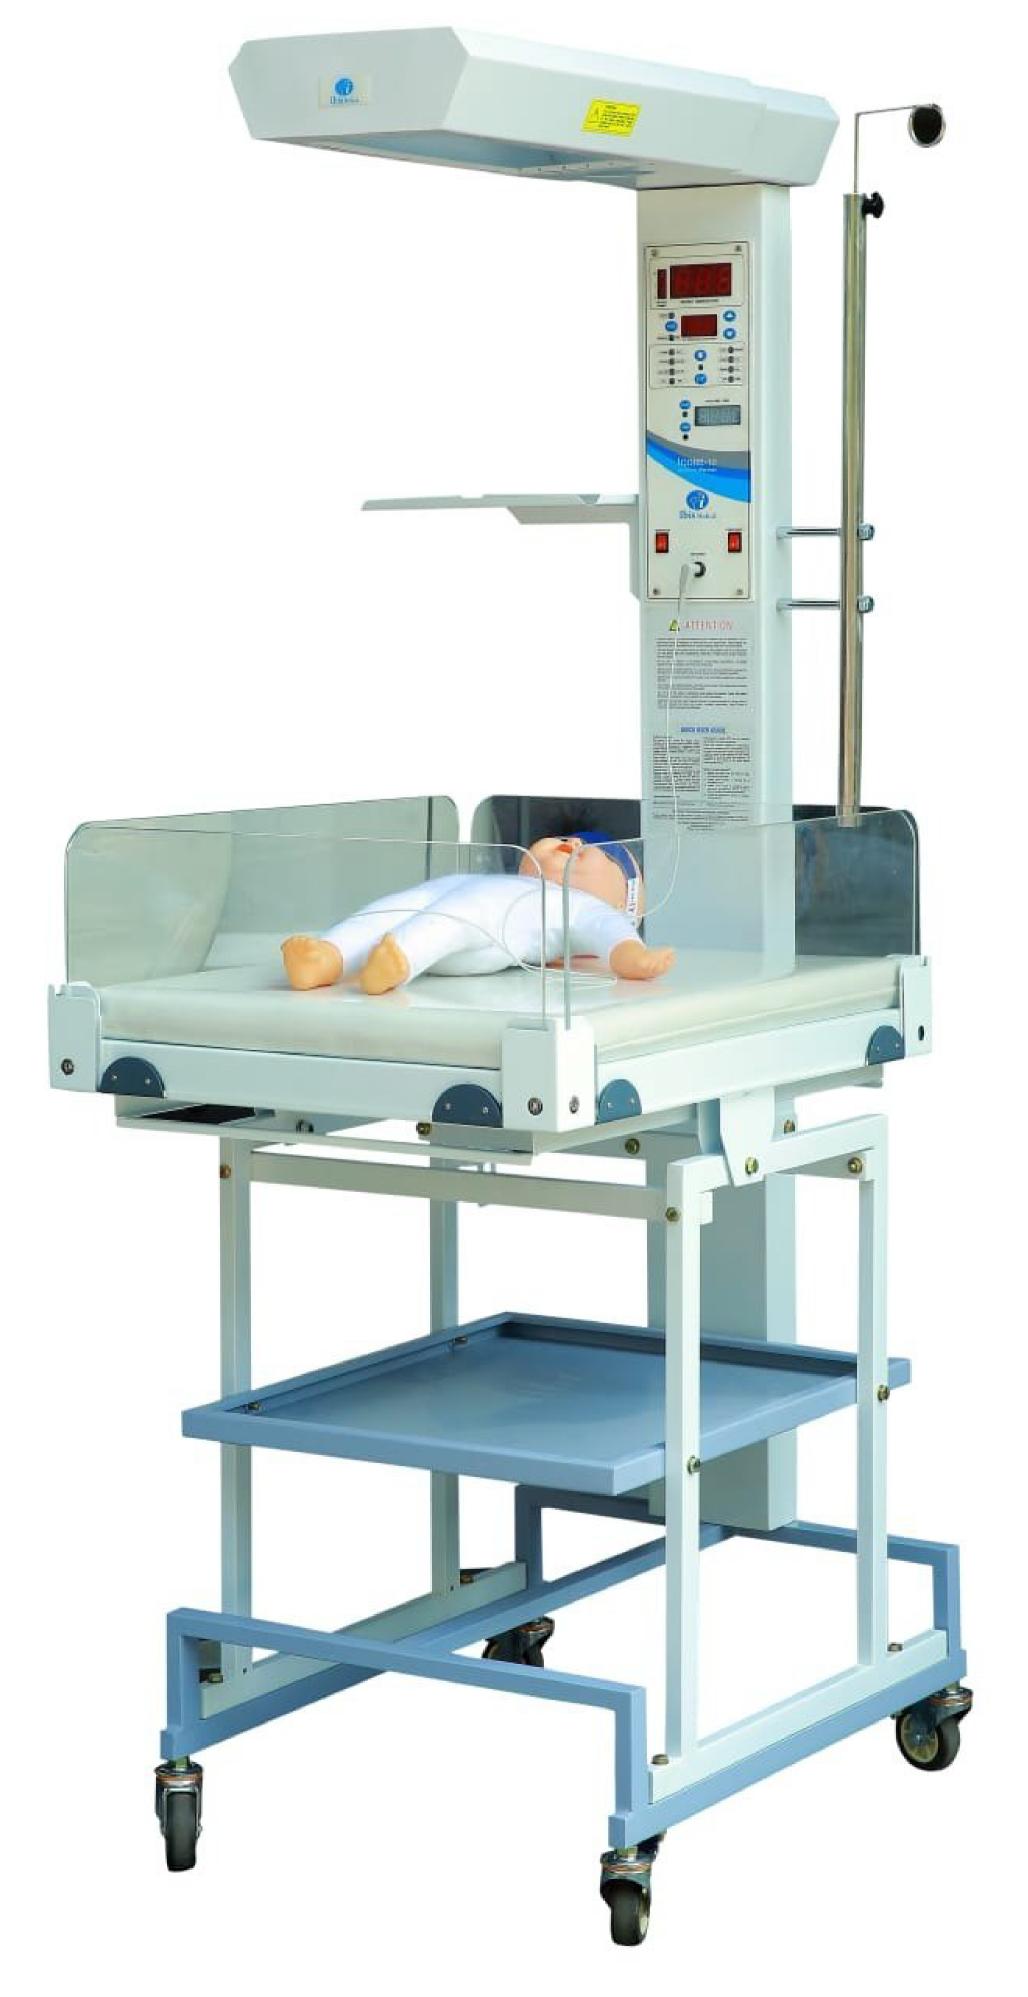

### Elektro i503

Elektro Genesis provides infant radiant warmers with a unique Sensor Displacement Detection System.

Now you no longer have to worry about patient overheating due to displacement of sensor probe displacement from the baby skin. Elektro i100 infant warmers have been designed with this unique facility which automatically detects sensor displacement and immediately raises an AV alarm. Meanwhile the heater output gets restricted. On proper reattachment of the sensor probe, the device starts working normally.

Elektro infant warmers have been designed for ease of operating, long continuous use, with efficient performance and strong safety features. The warmers have been designed to meet multiple working conditions, including NICUs, Labour wards, operation theatres etc. iCore infant warmers incorporate all patient safety AV alarms, so that you can respond to individual patient's needs accordingly. The design is robust, functional and easy to use. It is also easy to clean.

| Elektro i503A | Warmer with Integrated bed & tray       |
|---------------|-----------------------------------------|
| Elektro i503B | Warmer with Integrated bed & drawer     |
| Elektro i503C | Warmer with detachable baby trolley     |
| Elektro i100A | Warmer with non detachable baby trolley |
| Elektro i100B | Wall mounted Warmer                     |

|                                      | Elektro i503A | Elektro i503B | Elektro i503C | Elektro i100A | Elektro i100B |
|--------------------------------------|---------------|---------------|---------------|---------------|---------------|
| Mode of Operation                    |               |               |               |               |               |
| Servo / Manual / Prewarm             | <b>✓</b>      | <b>✓</b>      | <b>✓</b>      | <b>✓</b>      | <b>✓</b>      |
| Heater - Quartz 600W                 | <b>✓</b>      | <b>✓</b>      | <b>✓</b>      | <b>✓</b>      | <b>✓</b>      |
| Thermistor Sensor                    | <b>✓</b>      | <b>✓</b>      | <b>✓</b>      | <b>✓</b>      | <b>✓</b>      |
| Display                              |               |               |               |               |               |
| Set Temperature                      | <b>✓</b>      | <b>✓</b>      | <b>✓</b>      | <b>✓</b>      | <b>✓</b>      |
| Patient Temperature                  |               |               |               |               | <b>✓</b>      |
| Observation Lamp                     | <b>✓</b>      | <b>✓</b>      | <b>✓</b>      | <b>✓</b>      | <b>✓</b>      |
| Audio Visual Alarms                  | <b>✓</b>      | <b>✓</b>      | <b>✓</b>      | <b>✓</b>      | <b>✓</b>      |
| Sensor Displacement Detection System | <b>✓</b>      | <b>✓</b>      | <b>✓</b>      |               |               |
| APGAR Timer                          | <b>✓</b>      | <b>✓</b>      | <b>✓</b>      |               |               |
| Countdown & Resettable timer         | <b>✓</b>      | <b>✓</b>      | <b>✓</b>      |               |               |
| In built bed                         | <b>✓</b>      |               |               |               |               |
| In built tray                        | <b>✓</b>      |               |               |               |               |
| In built drawer                      |               | <b>✓</b>      |               |               |               |
| Detachable trolley                   |               |               | <b>✓</b>      |               |               |
| Non detachable trolley               |               |               |               |               |               |
| Bed/Trolley tilting mechanism        | <b>/</b>      | <b>✓</b>      | <b>✓</b>      | <b>✓</b>      |               |
| Provision for X Ray Cassette Holder  | <b>✓</b>      | <b>✓</b>      | <b>✓</b>      | <b>✓</b>      |               |
| Wall mounting                        |               |               |               |               |               |