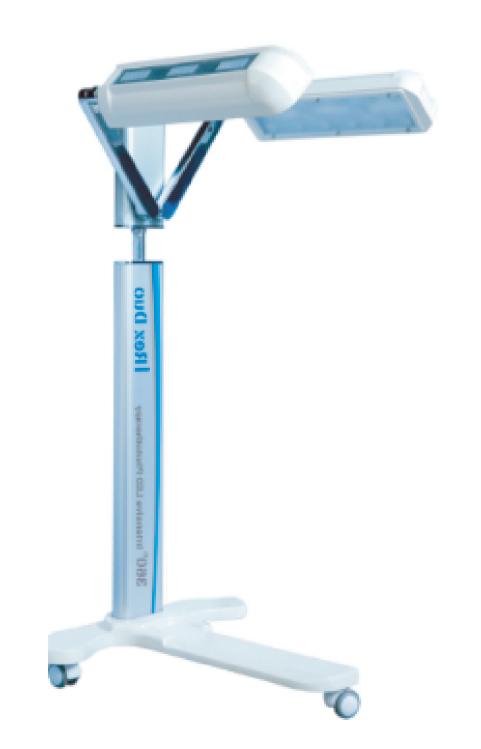

#### Dual Arm Design

Elektro i501 unique dual arm system offer greater flexibility to cover the entire body surface area.

### Spectral Irradiance

Elektro i501 is equipped with irradiance control and monitoring facility which will ensure the intensity between 15 - 75 mW/cm /nm

## Modes of Operation

**Double Surface Phototherapy** 

Intensive Phototherapy

Single surface Phototherapy

Elektro i501 unique design ability to cover the maximum body surface area makes it the equivalent of 2 phototherapy units in one single body. Plus, the irradiance of the 24 LED lamps can be modulated to provide uniform coverage based on patient needs. And finally, you can measure the actual irradiance using the optional irradiance meter. All in all you have a complete phototherapy package in a single elegant unit.