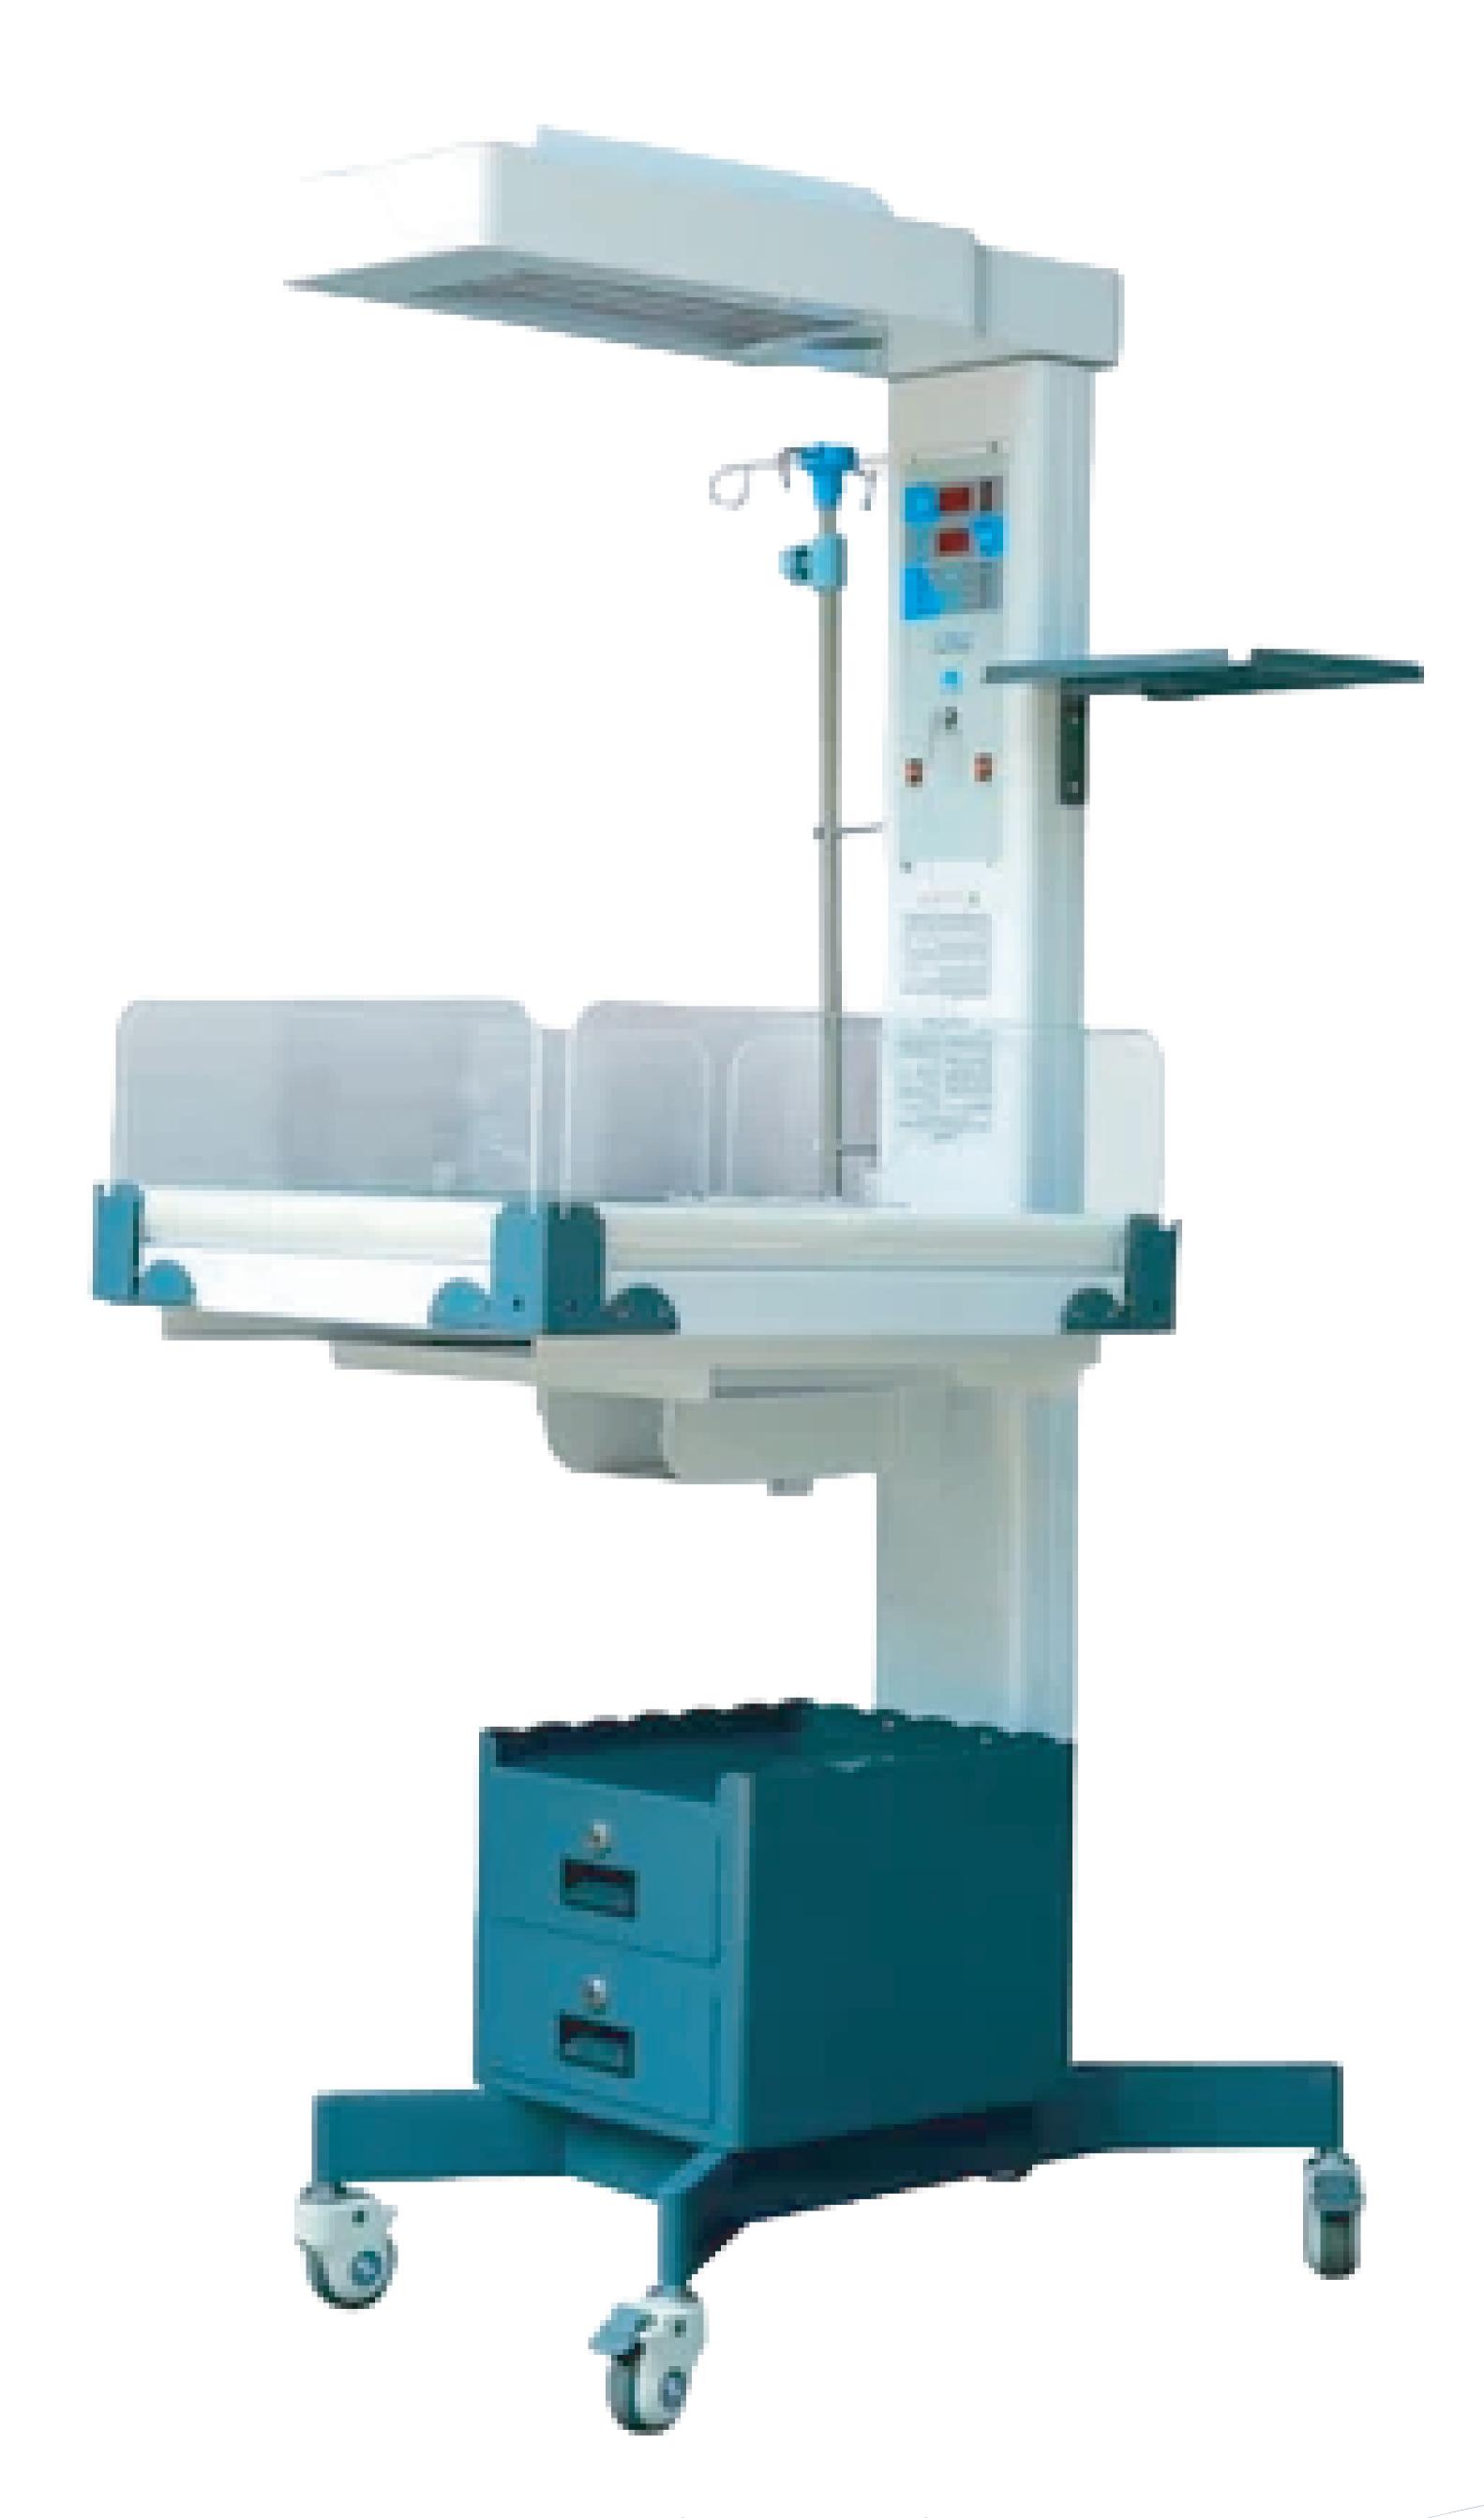

### Elektro i503

Elektro Genesis provides infant radiant warmers with a unique Sensor Displacement Detection System.

Now you no longer have to worry about patient overheating due to displacement of sensor probe displacement from the baby skin. Elektro i100 infant warmers have been designed with this unique facility which automatically detects sensor displacement and immediately raises an AV alarm. Meanwhile the heater output gets restricted. On proper reattachment of the sensor probe, the device starts working normally.

Elektro infant warmers have been designed for ease of operating, long continuous use, with efficient performance and strong safety features. The warmers have been designed to meet multiple working conditions, including NICUs, Labour wards, operation theatres etc. iCore infant warmers incorporate all patient safety AV alarms, so that you can respond to individual patient's needs accordingly. The design is robust, functional and easy to use. It is also easy to clean.

| Elektro i503A | Warmer with Integrated bed & tray       |
|---------------|-----------------------------------------|
| Elektro i503B | Warmer with Integrated bed & drawer     |
| Elektro i503C | Warmer with detachable baby trolley     |
| Elektro i100A | Warmer with non detachable baby trolley |
| Elektro i100B | Wall mounted Warmer                     |

|                                      | Elektro i503A | Elektro i503B | Elektro i503C | Elektro i100A | Elektro i100B |
|--------------------------------------|---------------|---------------|---------------|---------------|---------------|
| Mode of Operation                    |               |               |               |               |               |
| Servo / Manual / Prewarm             | <b>✓</b>      | <b>✓</b>      | <b>✓</b>      | <b>✓</b>      | <b>✓</b>      |
| Heater - Quartz 600W                 | <b>✓</b>      | <b>✓</b>      | <b>✓</b>      | <b>✓</b>      | <b>✓</b>      |
| Thermistor Sensor                    | <b>✓</b>      | <b>✓</b>      | <b>✓</b>      | <b>✓</b>      | <b>✓</b>      |
| Display                              |               |               |               |               |               |
| Set Temperature                      | <b>✓</b>      | <b>✓</b>      | <b>✓</b>      | <b>✓</b>      | <b>✓</b>      |
| Patient Temperature                  |               |               |               |               | <b>✓</b>      |
| Observation Lamp                     | <b>✓</b>      | <b>✓</b>      | <b>✓</b>      | <b>✓</b>      | <b>✓</b>      |
| Audio Visual Alarms                  | <b>✓</b>      | <b>✓</b>      | <b>✓</b>      | <b>✓</b>      | <b>✓</b>      |
| Sensor Displacement Detection System | <b>✓</b>      | <b>✓</b>      | <b>✓</b>      |               |               |
| APGAR Timer                          | <b>✓</b>      | <b>✓</b>      | <b>✓</b>      |               |               |
| Countdown & Resettable timer         | <b>✓</b>      | <b>✓</b>      | <b>✓</b>      |               |               |
| In built bed                         | <b>✓</b>      |               |               |               |               |
| In built tray                        | <b>✓</b>      |               |               |               |               |
| In built drawer                      |               | <b>✓</b>      |               |               |               |
| Detachable trolley                   |               |               | <b>✓</b>      |               |               |
| Non detachable trolley               |               |               |               |               |               |
| Bed/Trolley tilting mechanism        | <b>/</b>      | <b>✓</b>      | <b>✓</b>      | <b>✓</b>      |               |
| Provision for X Ray Cassette Holder  | <b>✓</b>      | <b>✓</b>      | <b>✓</b>      | <b>✓</b>      |               |
| Wall mounting                        |               |               |               |               |               |