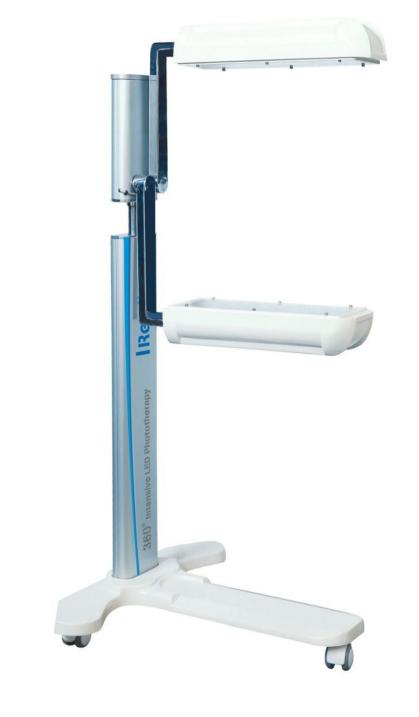

#### Dual Arm Design

Elektro i501 unique dual arm system offer greater flexibility to cover the entire body surface area.

## Modes of Operation

**Double Surface Phototherapy** 

Intensive Phototherapy

Single surface Phototherapy

Elektro i501 unique design ability to cover the maximum body surface area makes it the equivalent of 2 phototherapy units in one single body. Plus, the irradiance of the 24 LED lamps can be modulated to provide uniform coverage based on patient needs. And finally, you can measure the actual irradiance using the optional irradiance meter. All in all you have a complete phototherapy package in a single elegant unit.