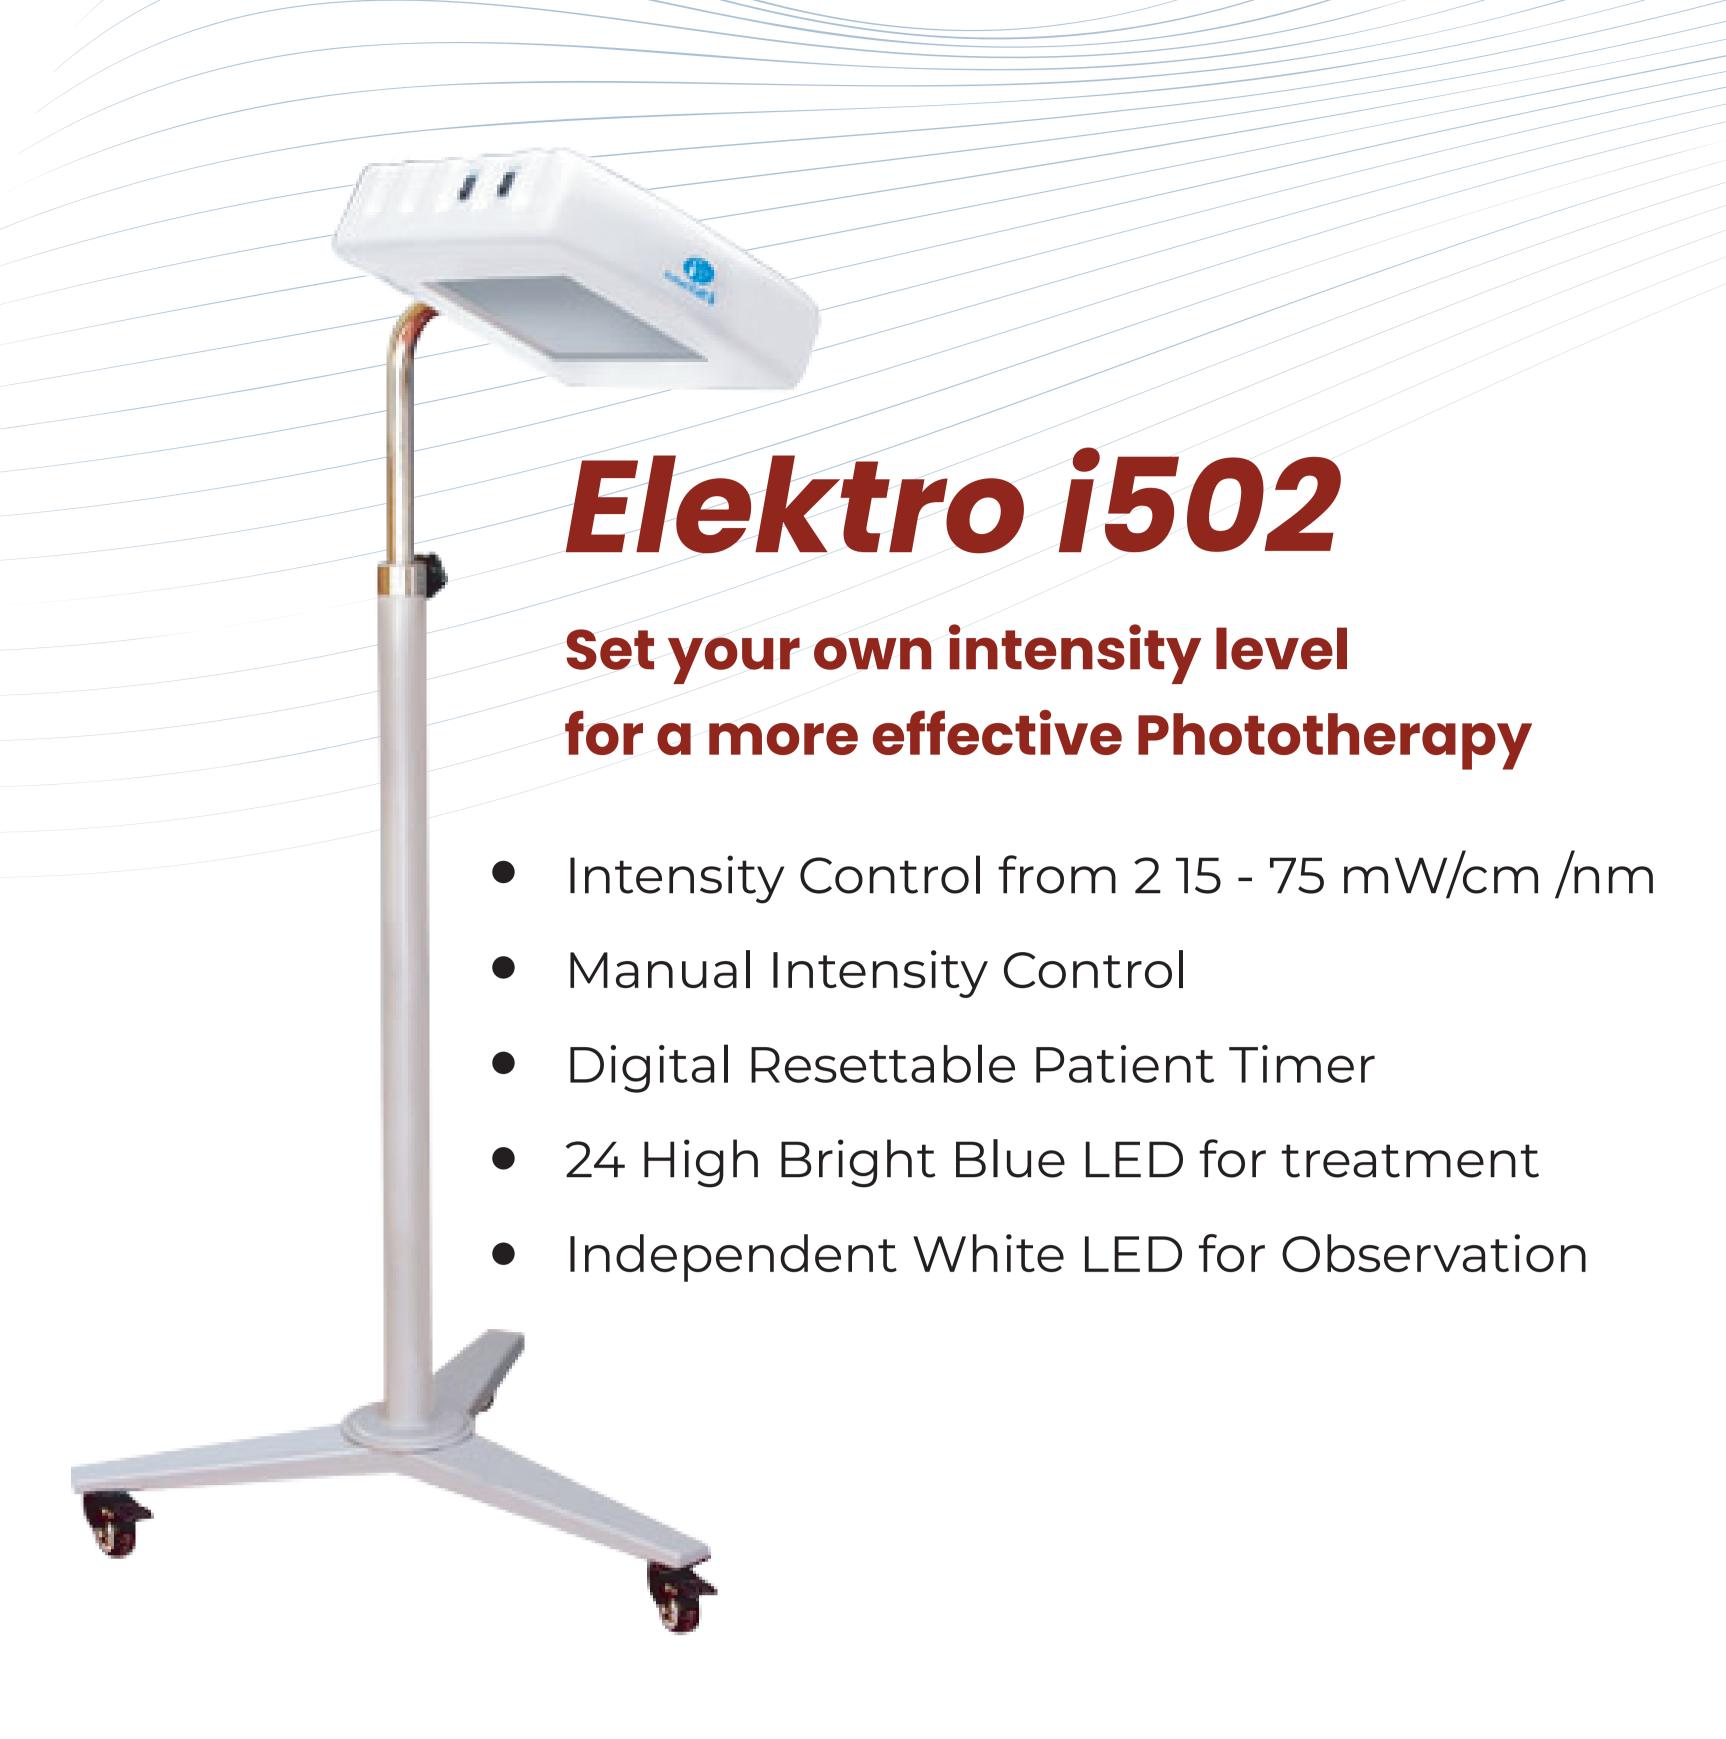

### Spectral Irradiance

Elektro i501 is equipped with irradiance control and monitoring facility which will ensure the intensity between 15 - 75 mW/cm /nm