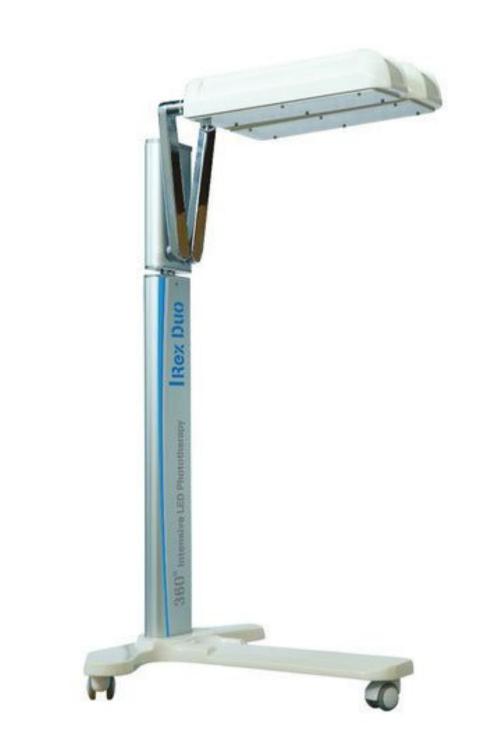

#### Dual Arm Design

Elektro i501 unique dual arm system offer greater flexibility to cover the entire body surface area.

### Spectral Irradiance

Elektro i501 is equipped with irradiance control and monitoring facility which will ensure the intensity between 15 - 75 mW/cm /nm

## Modes of Operation

**Double Surface Phototherapy** 

Intensive Phototherapy

Single surface Phototherapy

Elektro i501 unique design ability to cover the maximum body surface area makes it the equivalent of 2 phototherapy units in one single body. Plus, the irradiance of the 24 LED lamps can be modulated to provide uniform coverage based on patient needs. And finally, you can measure the actual irradiance using the optional irradiance meter. All in all you have a complete phototherapy package in a single elegant unit.