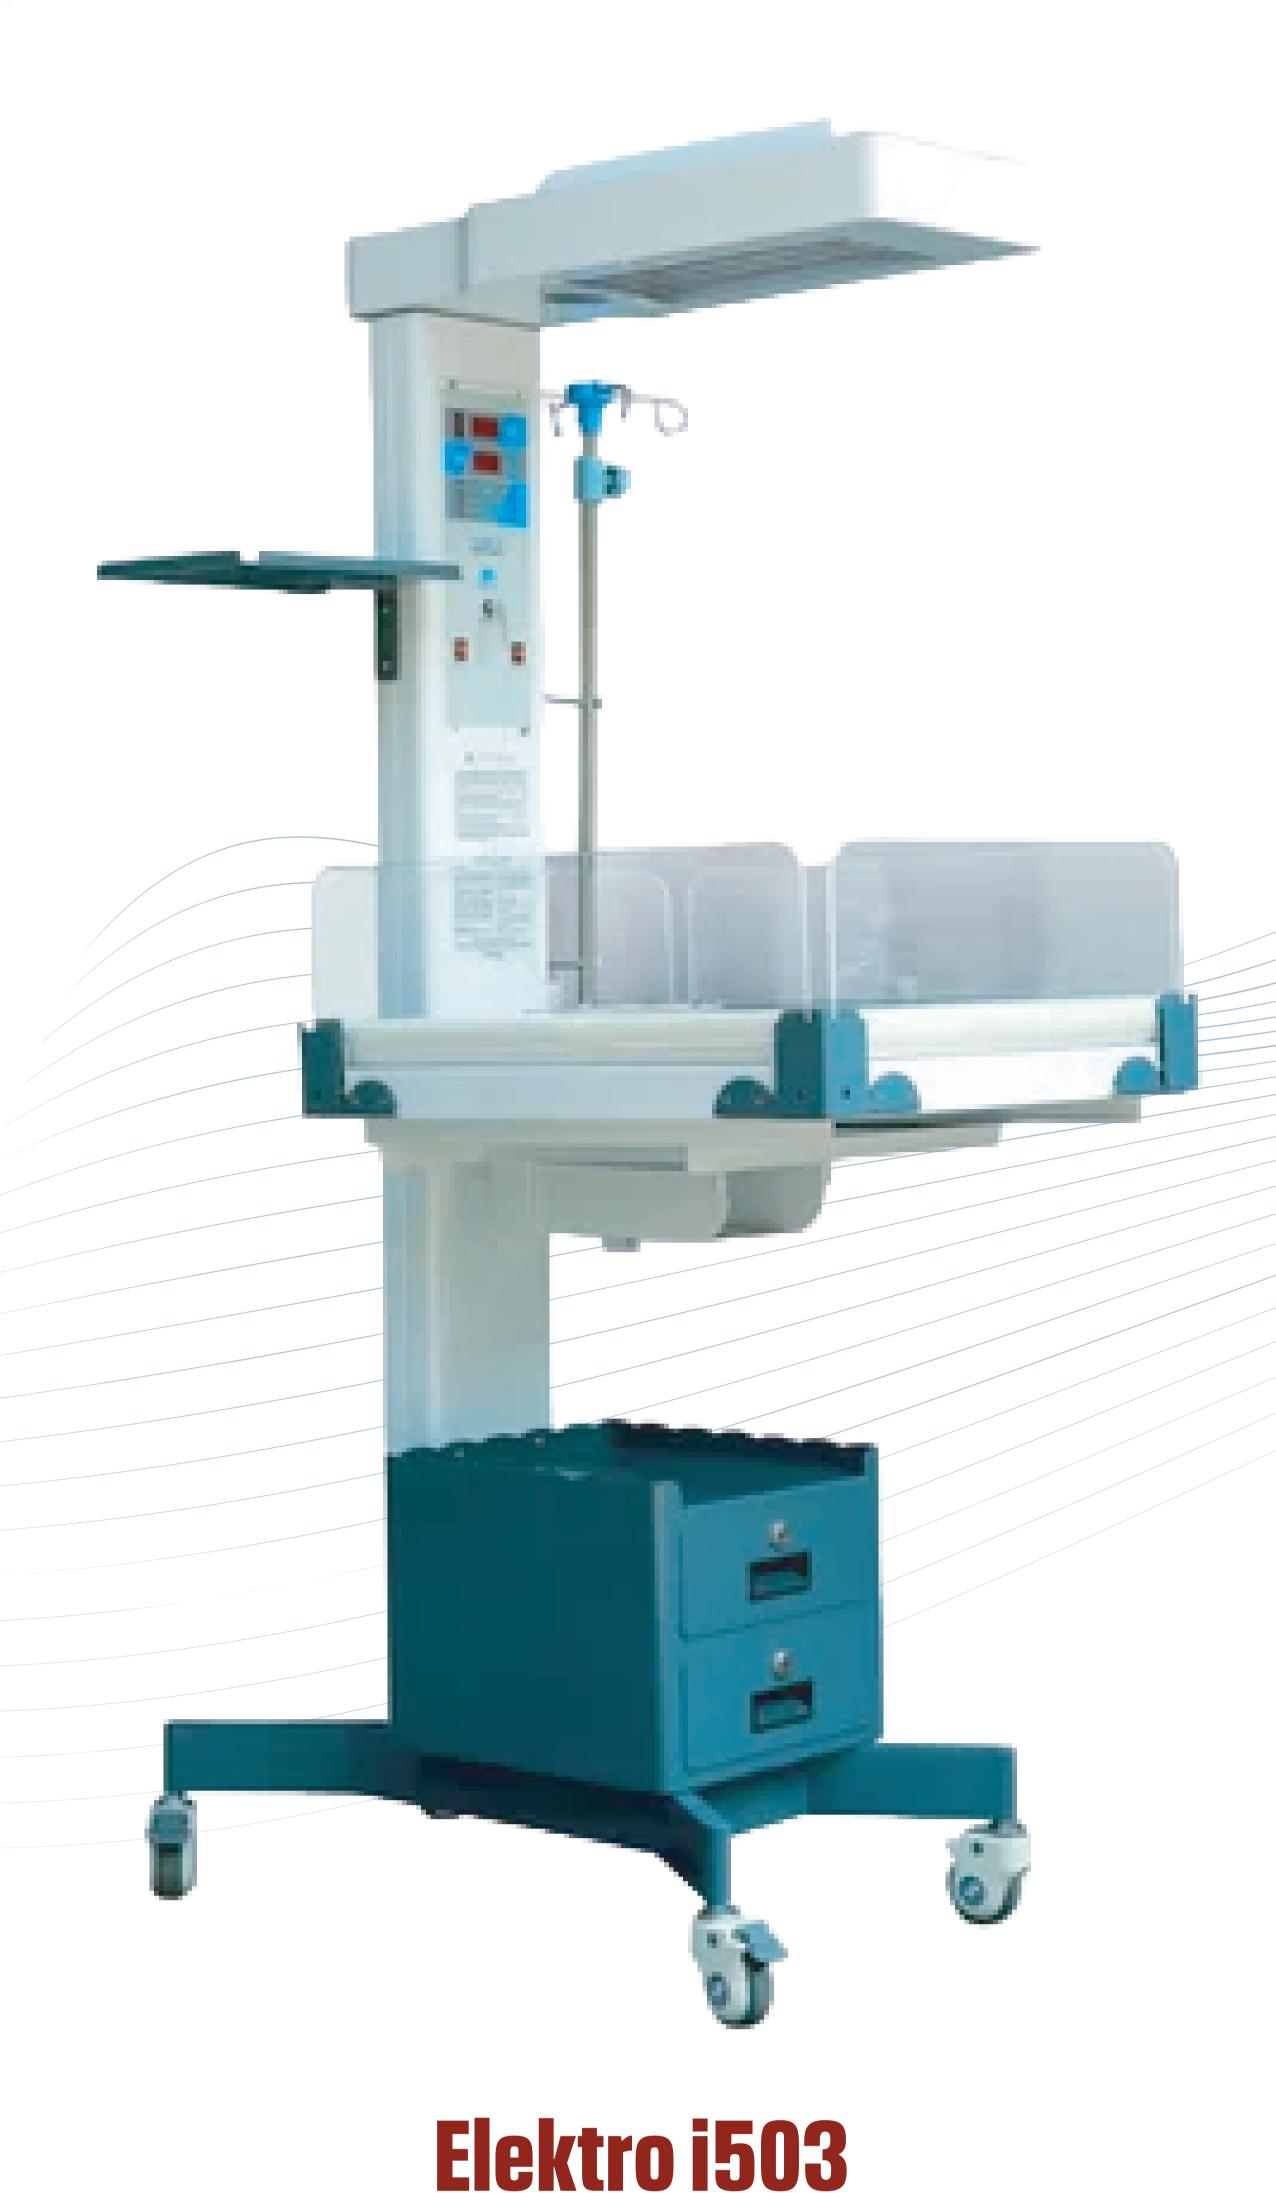

# 

Elektro i503 Series

### Elektro i503

Elektro Genesis provides infant radiant warmers with a unique Sensor Displacement Detection System.

Now you no longer have to worry about patient overheating due to displacement of sensor probe displacement from the baby skin. Elektro i100 infant warmers have been designed with this unique facility which automatically detects sensor displacement and immediately raises an AV alarm. Meanwhile the heater output gets restricted. On proper reattachment of the sensor probe, the device starts working normally.

Elektro infant warmers have been designed for ease of operating, long continuous use, with efficient performance and strong safety features. The warmers have been designed to meet multiple working conditions, including NICUs, Labour wards, operation theatres etc. iCore infant warmers incorporate all patient safety AV alarms, so that you can respond to individual patient's needs accordingly. The design is robust, functional and easy to use. It is also easy to clean.

| Elektro i503A | Warmer with Integrated bed & tray       |
|---------------|-----------------------------------------|
| Elektro i503B | Warmer with Integrated bed & drawer     |
| Elektro i503C | Warmer with detachable baby trolley     |
| Elektro i100A | Warmer with non detachable baby trolley |
| Elektro i100B | Wall mounted Warmer                     |