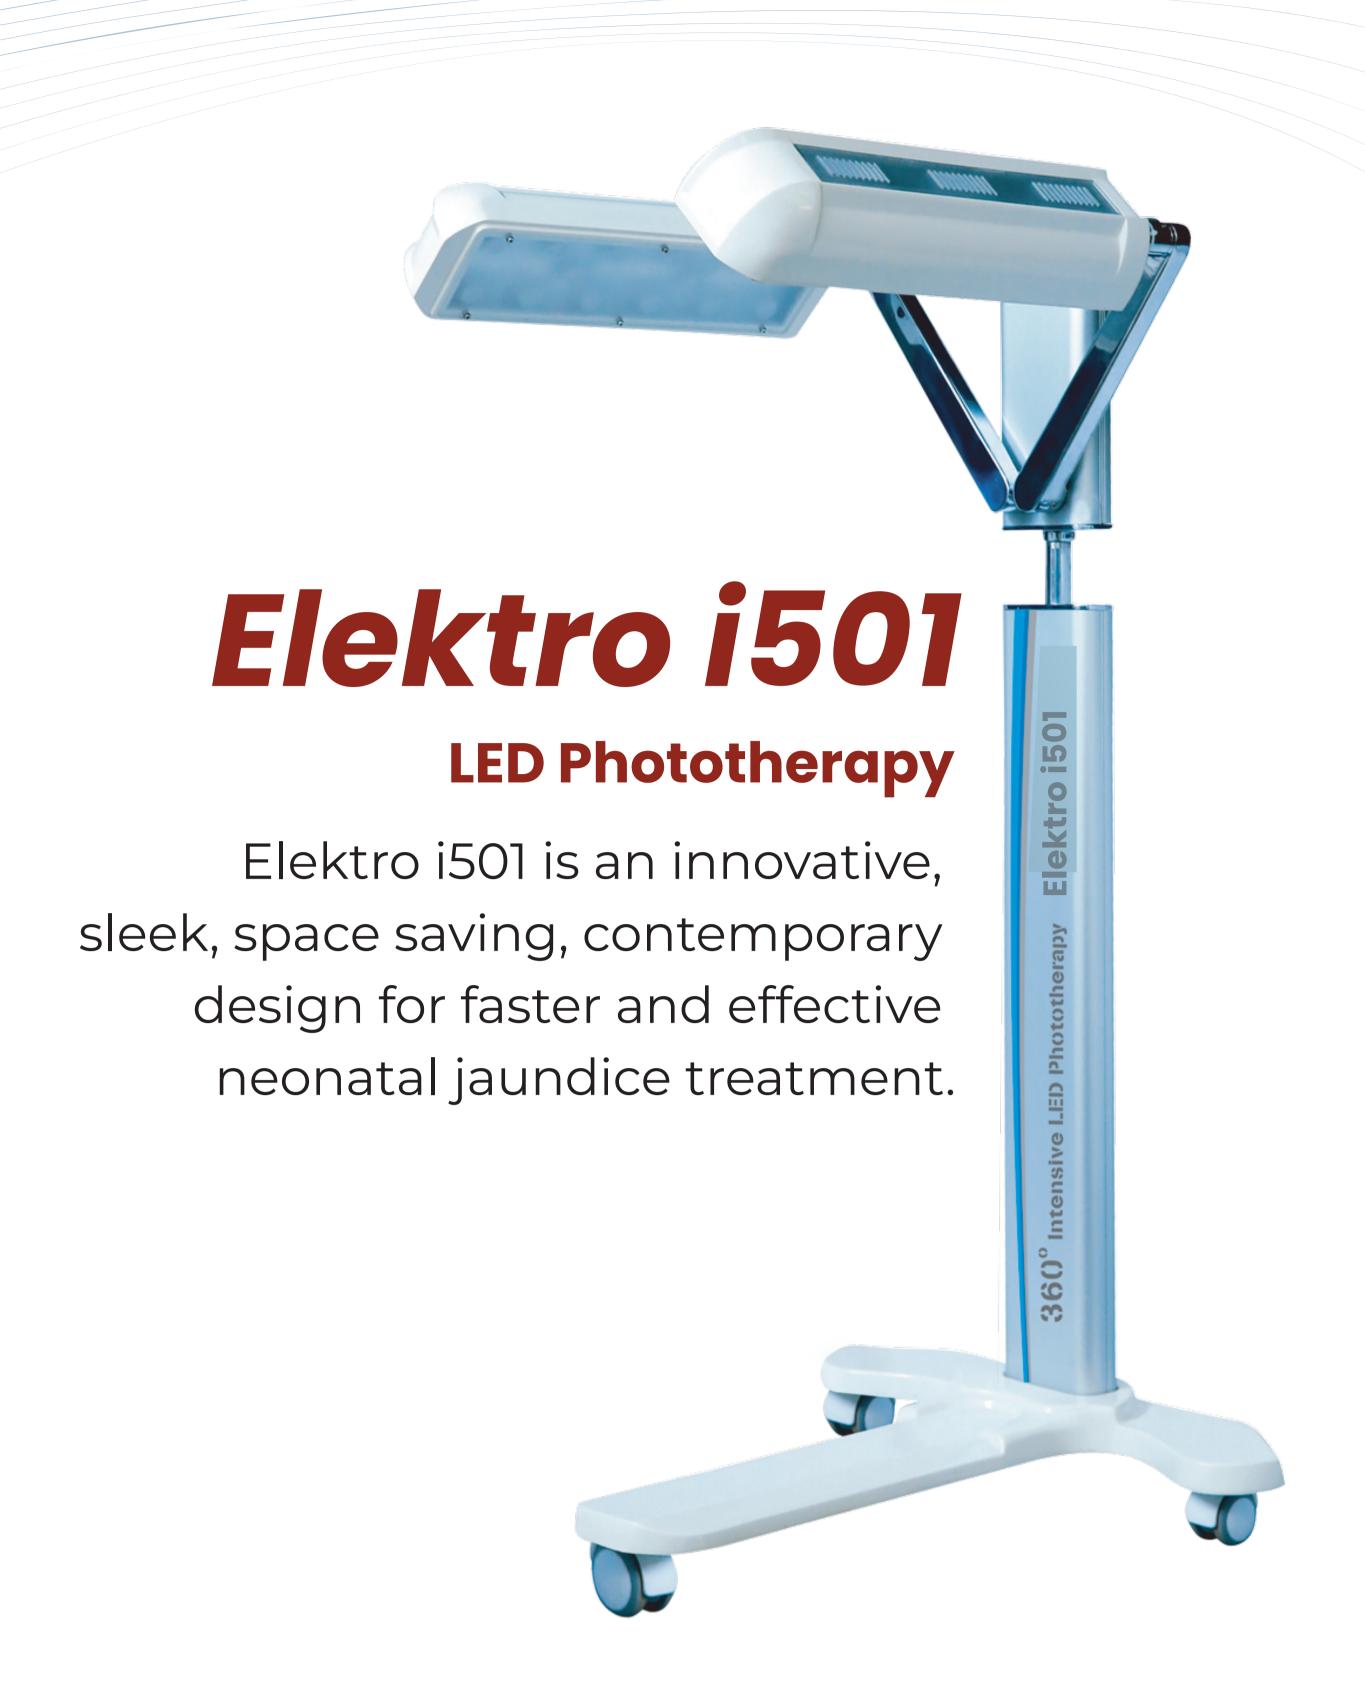

#### Dual Arm Design

Elektro i501 unique dual arm system offer greater flexibility to cover the entire body surface area.

## Modes of Operation

**Double Surface Phototherapy** 

Intensive Phototherapy

Single surface Phototherapy

Elektro i501 unique design ability to cover the maximum body surface area makes it the equivalent of 2 phototherapy units in one single body. Plus, the irradiance of the 24 LED lamps can be modulated to provide uniform coverage based on patient needs. And finally, you can measure the actual irradiance using the optional irradiance meter. All in all you have a complete phototherapy package in a single elegant unit.