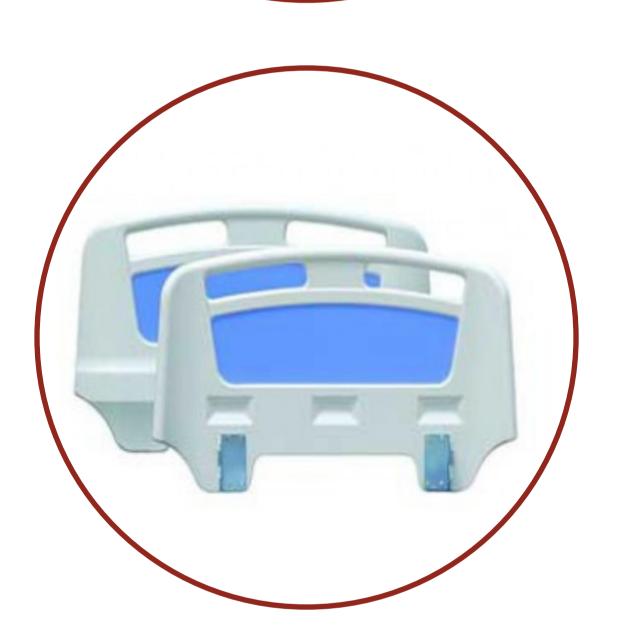

## Mechanical bed 4 sections with the following accessories included:

- Intravenous fluid pole (I.V. Pole) and mattress
- Bed surface: L208\*W96\*H45-75cm
- Wheels: 6 inch double-side secure castor with brakes
- Detachable ABS head of bed head and footboard and side rails
- One removable step
- Attachable aluminium side rails