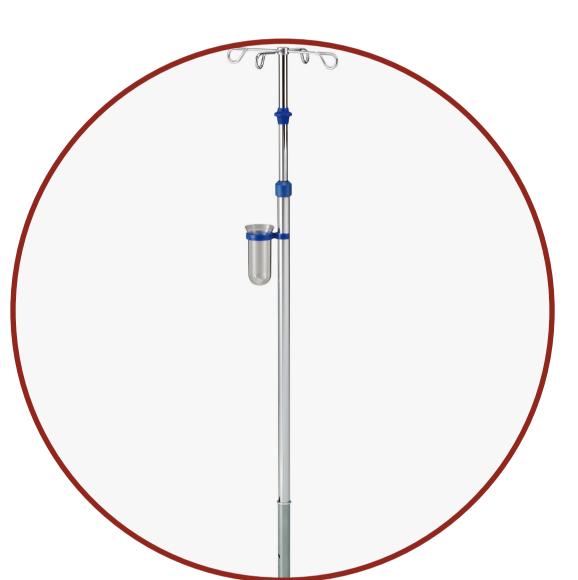

## **Product characteristics**

- Bed frame bed panel is welded by rectangular stainless steel tube; The whole bed panel has a number of gap slots, breathable and moist-proof, Effective prevention and treatment of bedsore; There are reinforced ribs under the backplane of the bed, and double support bottom beam is used to make it more durable; The headboard and tail board are made of high-quality stainless steel bending and rolling forming, which is easy to operate and easy to use.
- Excellent polishing process makes the surface smooth, smooth and bright.
- Rocker system: adopts imported high-strength bearing steel screw, made of fine steel, safer, wear-resistant, lightweight and labor-saving, no noise
- The four corners of the bed have four drops stand jacks, which are convenient for infusion in different positions

## Mechanical bed 4 sections with the following accessories included:

- Intravenous fluid pole (I.V. Pole) and mattress
- Bed surface: L208\*W96\*H45-75cm
- Wheels: 6 inch double-side secure castor with brakes
- Detachable ABS head of bed head and footboard and side rails
- One removable step
- Attachable aluminium side rails