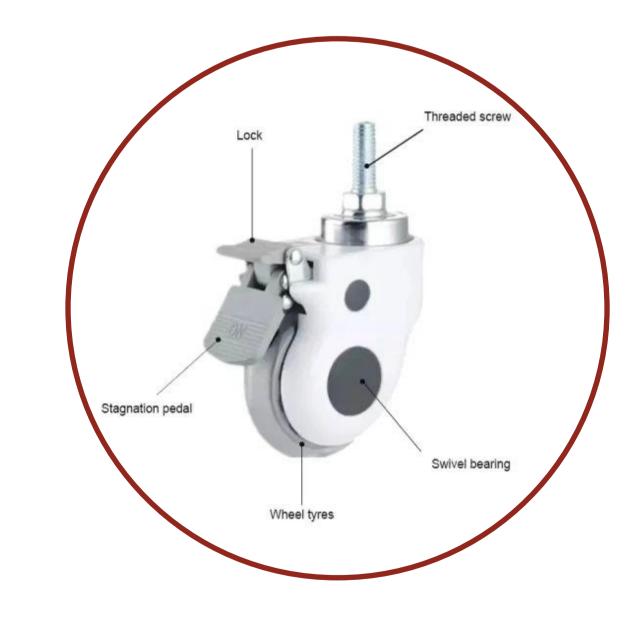

## Mechanical bed 4 sections with the following accessories included:

- Intravenous fluid pole (I.V. Pole) and mattress
- Bed surface: L208\*W96\*H45-75cm
- Wheels: 6 inch double-side secure castor with brakes
- Detachable ABS head of bed head and footboard and side rails
- One removable step
- Attachable aluminium side rails