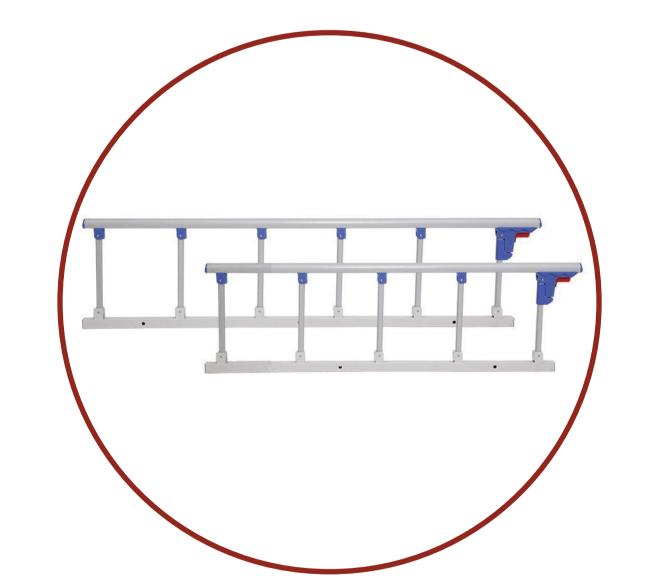

## Mechanical bed 4 sections with the following accessories included:

- Intravenous fluid pole (I.V. Pole) and mattress
- Bed surface: L208\*W96\*H45-75cm
- Wheels: 6 inch double-side secure castor with brakes
- Detachable ABS head of bed head and footboard and side rails
- One removable step
- Attachable aluminium side rails