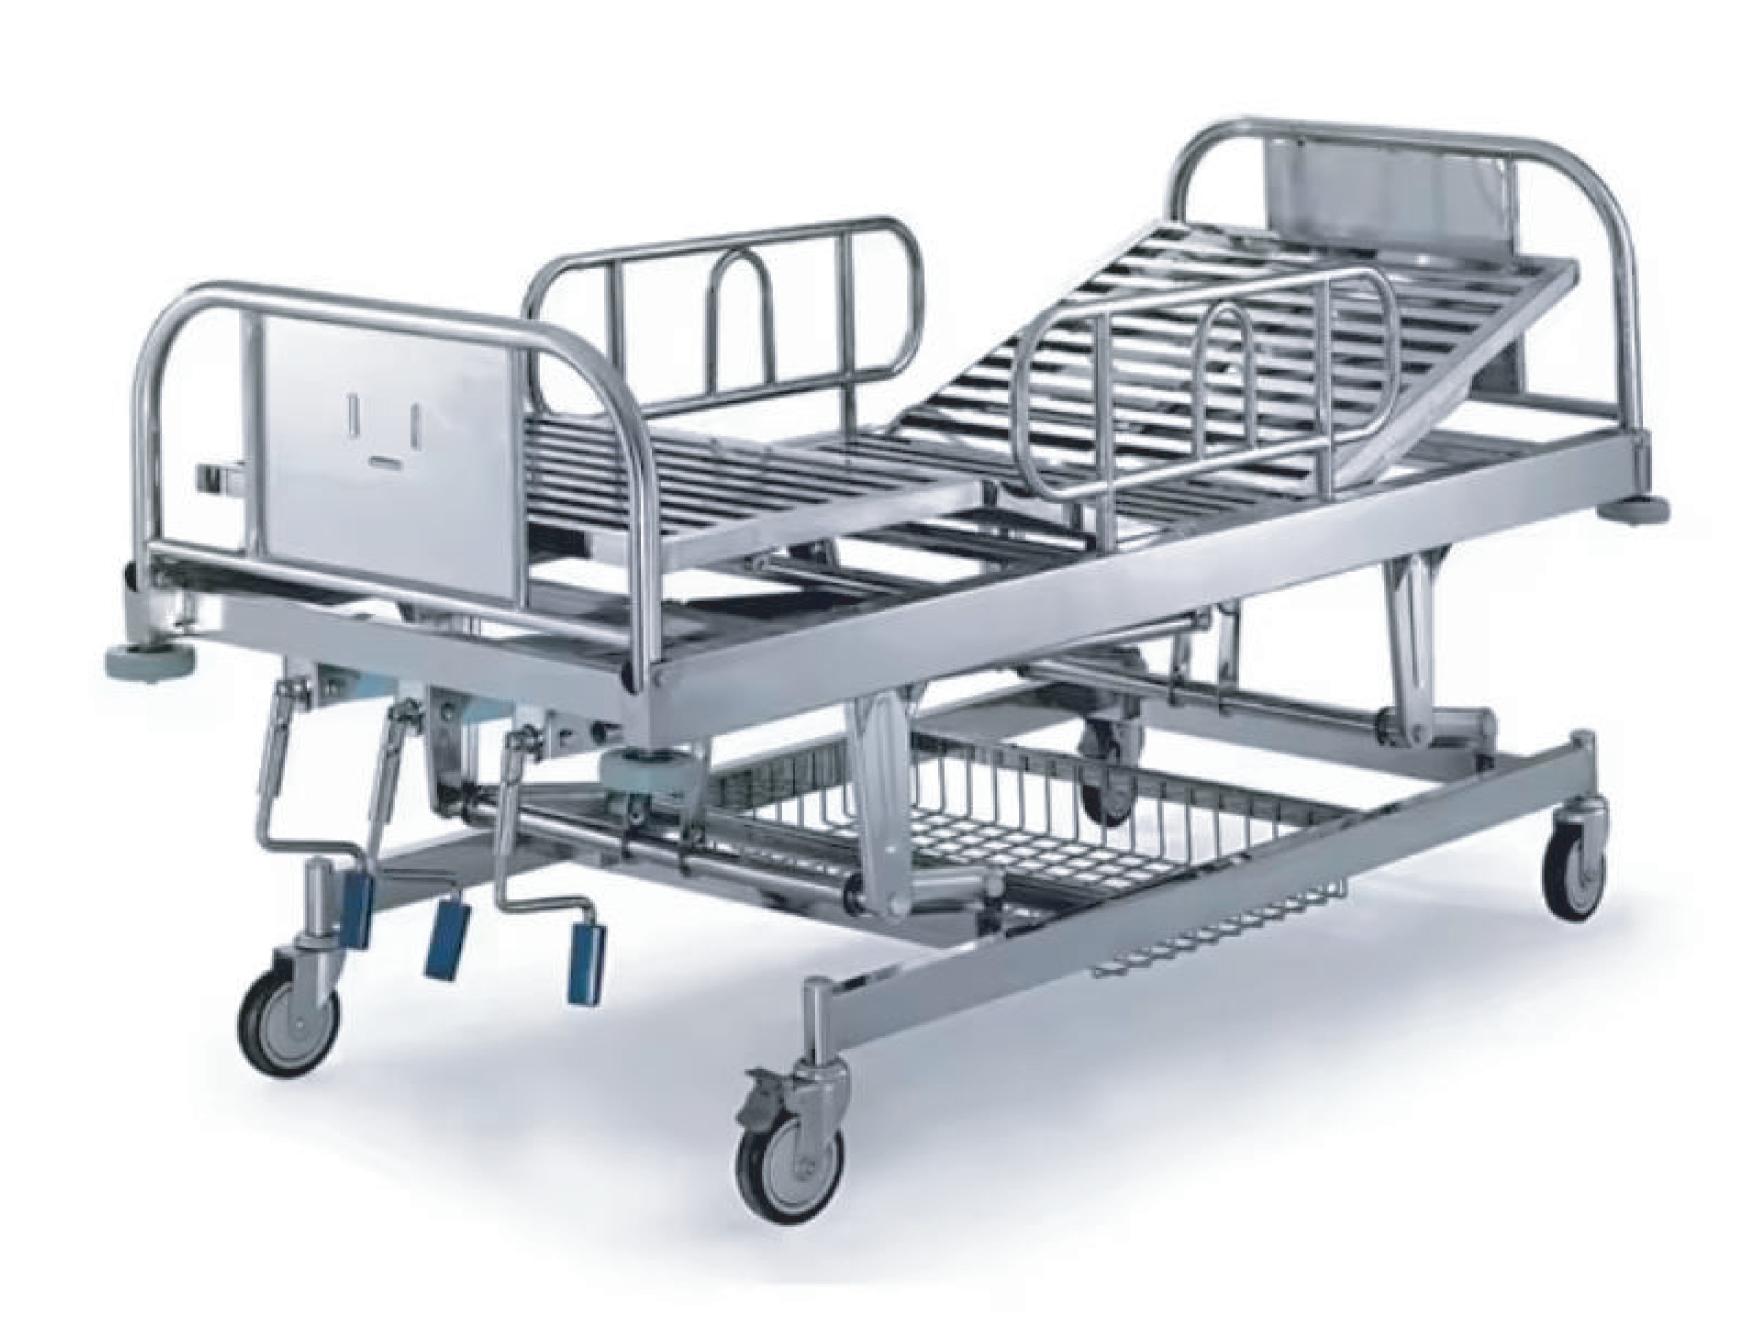

## MECHANICAL HOSPITAL BED WITH 4 SECTIONS

\*Picture for reference only

## Mechanical Hospital Bed with 4 Sections

| Material:     | Stainless steel                                                                                                                                       |
|---------------|-------------------------------------------------------------------------------------------------------------------------------------------------------|
| Standard:     | Stainless steel headboard and tailboard, stainless steel guardrail,<br>stainless steel infusion rack. Four-foot full brake medical standard<br>caster |
| Function:     | Back tilt: 75°±5°                                                                                                                                     |
| Leg tilt:     | 40°±5°                                                                                                                                                |
| Overall lift: | 270mm                                                                                                                                                 |

## **Product characteristics**

- Bed frame bed panel is welded by rectangular stainless steel tube; The whole bed panel has a number of gap slots, breathable and moist-proof, Effective prevention and treatment of bedsore; There are reinforced ribs under the backplane of the bed, and double support bottom beam is used to make it more durable; The headboard and tail board are made of high-quality stainless steel bending and rolling forming, which is easy to operate and easy to use.
- Excellent polishing process makes the surface smooth, smooth and bright.
- Rocker system: adopts imported high-strength bearing steel screw, made of fine steel, safer, wear-resistant, lightweight and labor-saving, no noise
- The four corners of the bed have four drops stand jacks, which are convenient for infusion in different positions

## Mechanical bed 4 sections with the following accessories included:

- Intravenous fluid pole (I.V. Pole) and mattress
- Bed surface: L208\*W96\*H45-75cm
- Wheels: 6 inch double-side secure castor with brakes
- Detachable ABS head of bed head and footboard and side rails
- One removable step
- Attachable aluminium side rails