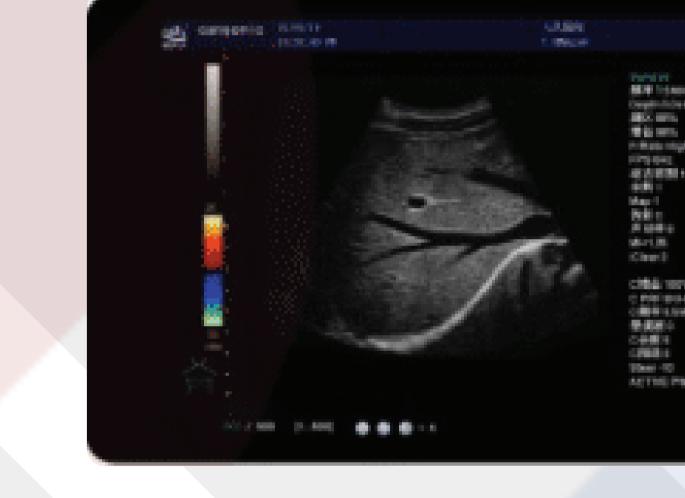

### Clinical Images:

0.5mm amnion

Hepatic vein

Renal blood flow

Ventral aorta

4D Fetus

Thyroid

**Pancreas** 