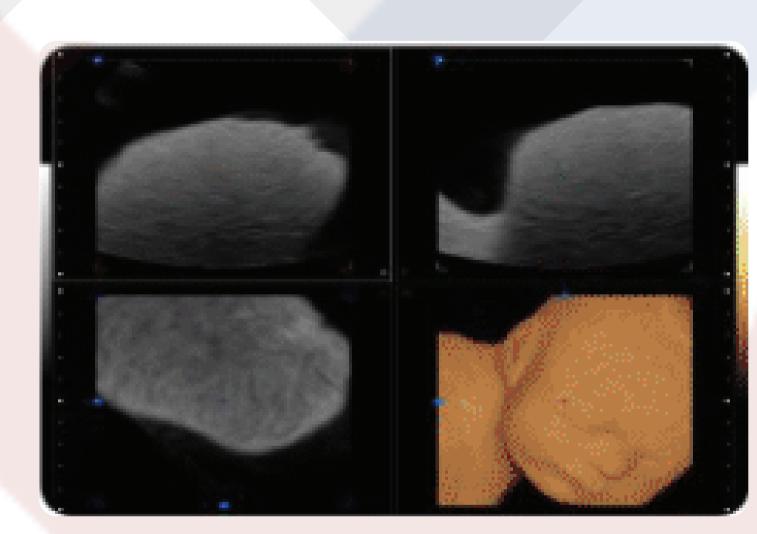

### Clinical Images:

0.5mm amnion

Hepatic vein

Renal blood flow

Ventral aorta

4D Fetus

Thyroid

**Pancreas** 

Superficial organs

Threatened abortion

**Application:** Abdomen, Obstetrics, Gynecology, Pediatrics, Small parts, Artery, Superficial organ, Orthopedic, Musculoskeletal, cardiology, etc