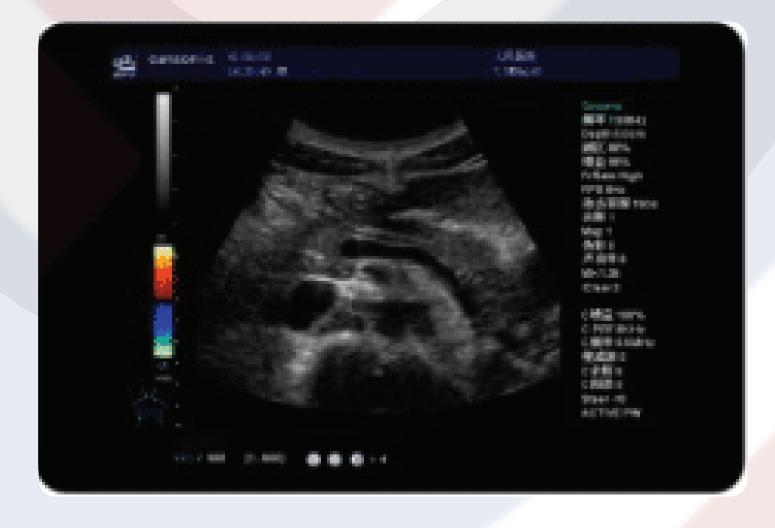

### Clinical Images:

0.5mm amnion

Hepatic vein

Renal blood flow

Ventral aorta

4D Fetus

Thyroid

**Pancreas** 