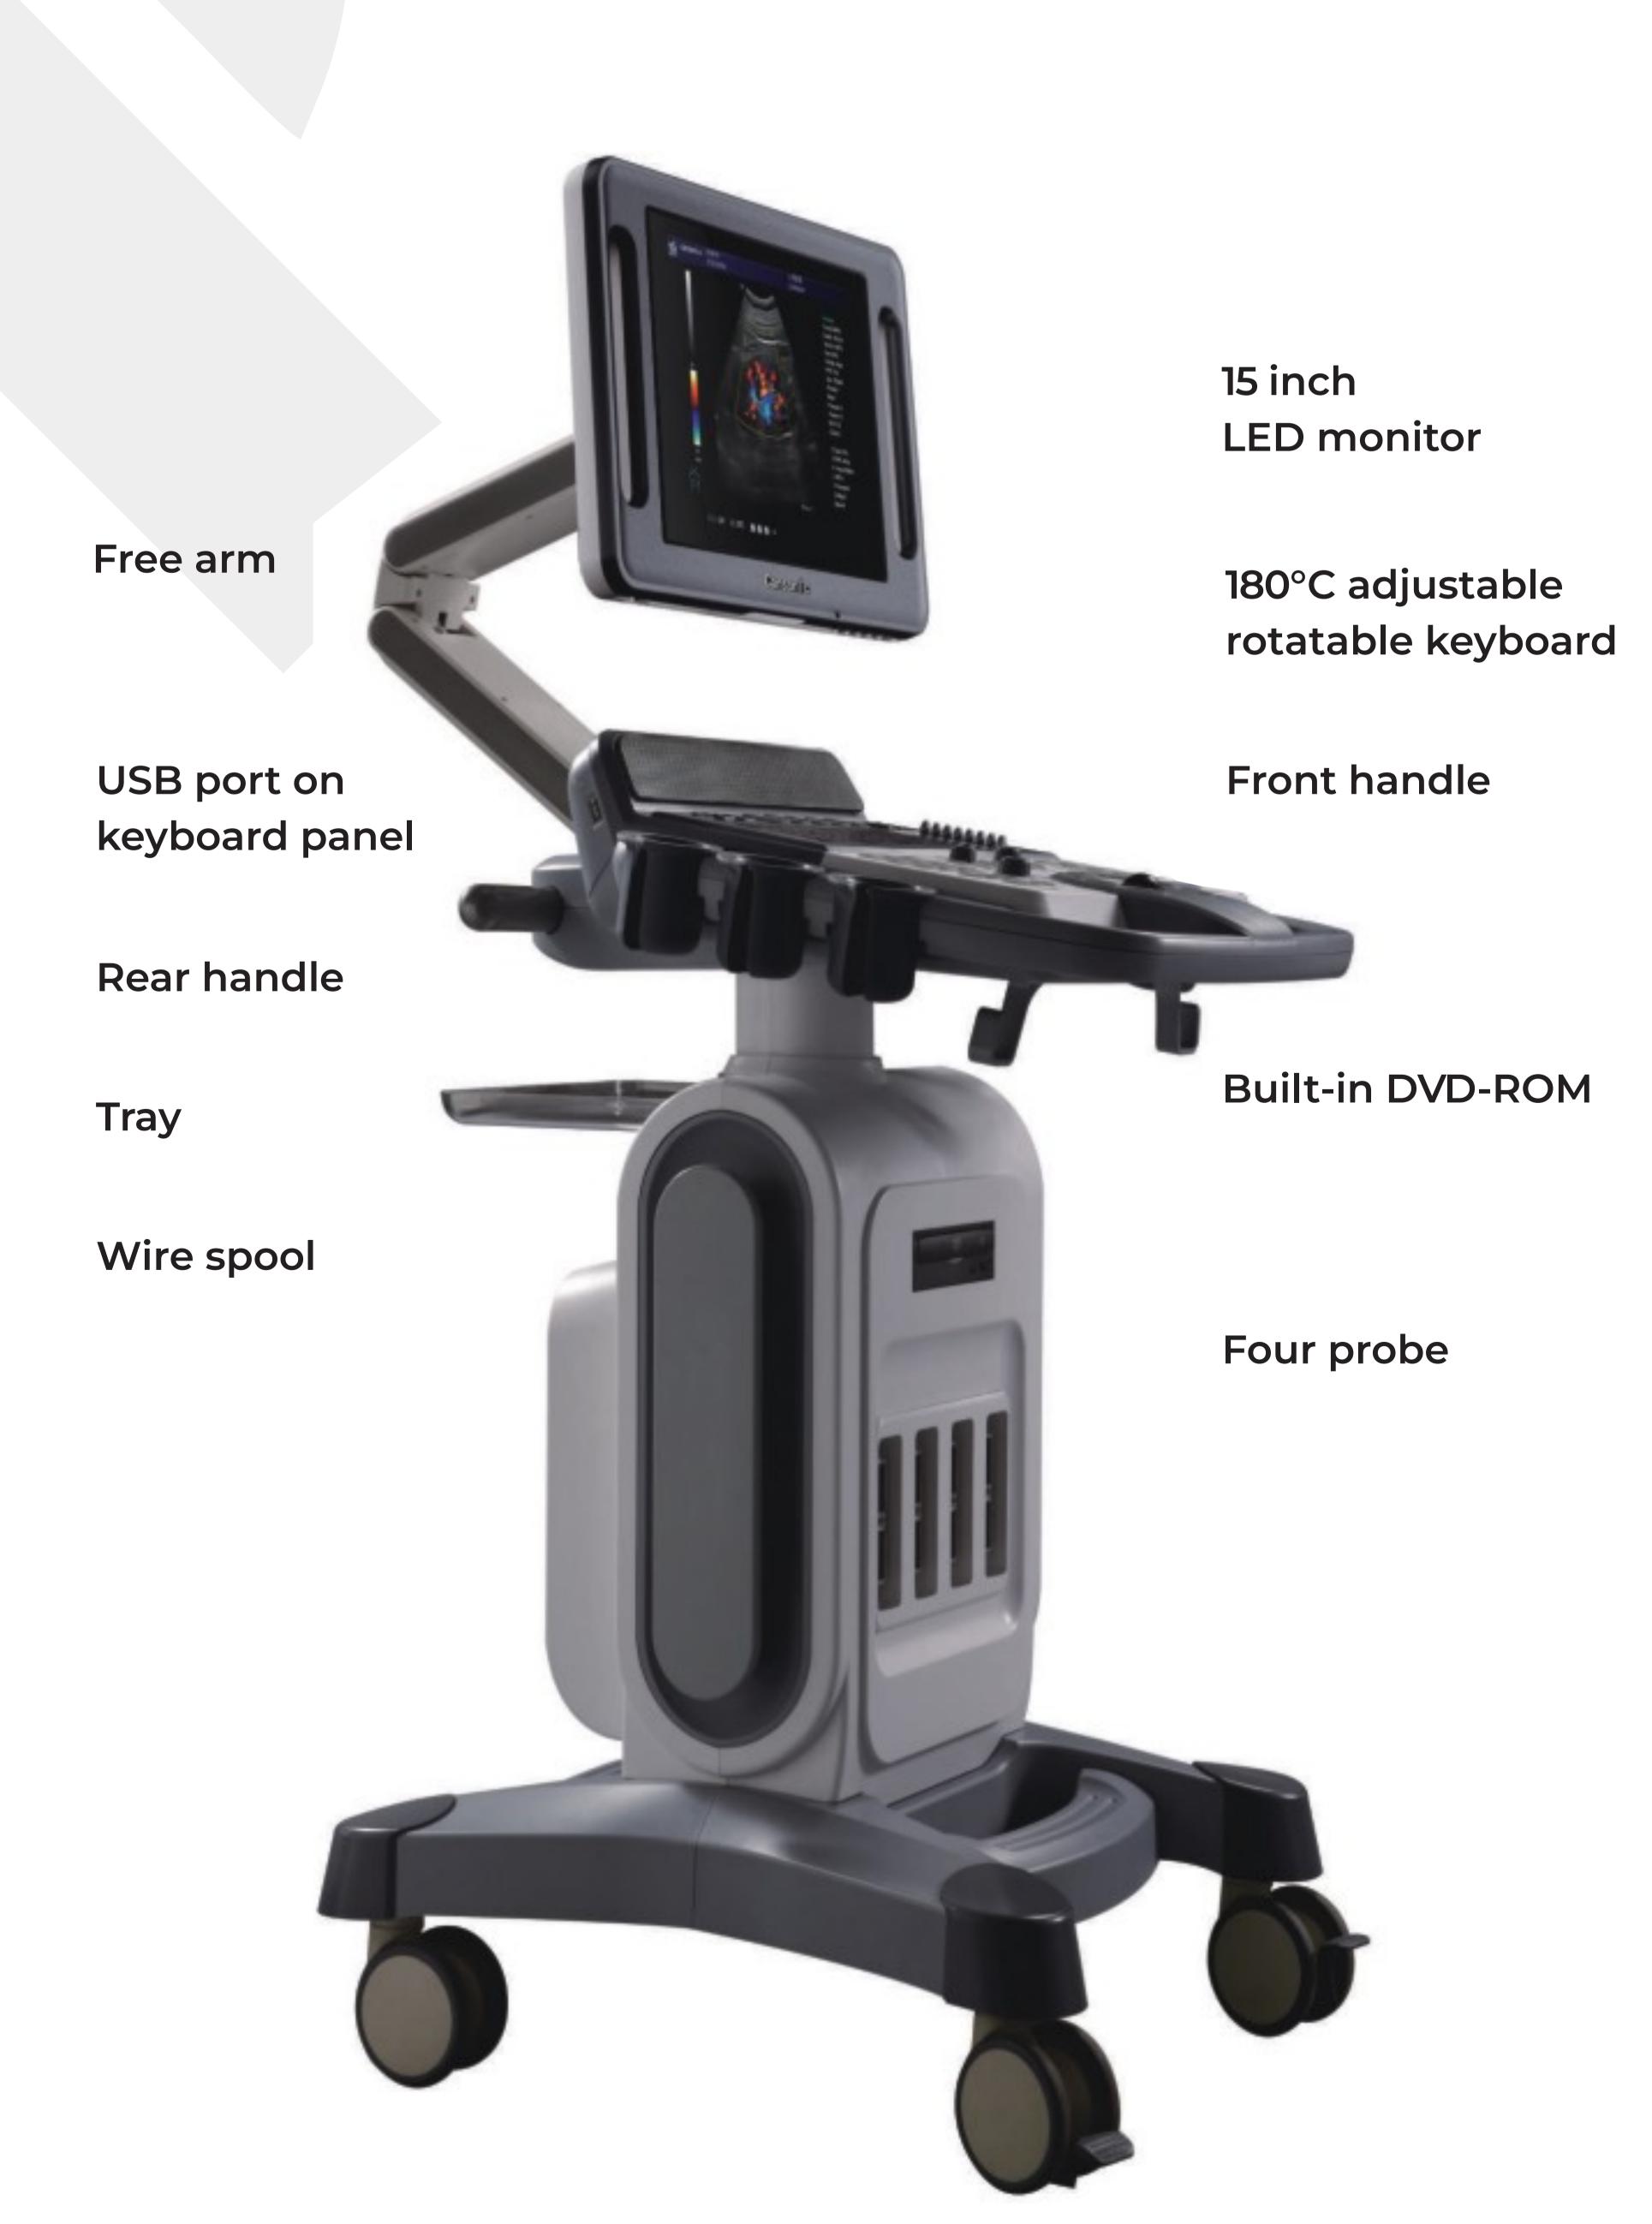

### TECHNICAL SPECIFICATION

| Display model                  | B, 2B, 4B, B/M, M, B/C, B/C/D, B/D,PW, B/PW,CF, 4D Duplex/Triplex                                                                                                        |
|--------------------------------|--------------------------------------------------------------------------------------------------------------------------------------------------------------------------|
| Image Processing<br>Technology | Tissue Harmonic Image, Multi-Signal parallel processing, Image Optimization Technology,<br>Free Xros M. Intelligent built-in workstation system                          |
| Application                    | Abdomen, GYN & OB, Urology, Vessel, Andrology, Small parts, cardiology, etc                                                                                              |
| Standard configuration         | Main unit, 15 inch LED monitor, free arm, 3.5Mhz convex probe, 7.5Mhz linear probe, 4 probe connectors, 2 USB ports, Hard Disk (500G), DVD-ROM                           |
| Options                        | 6.5Mhz transvaginal probe,3.5Mhz micro-convex probe, 3.5Mhz phased array probe,<br>4D volume probe, 19 inch LED monitor, DICOM 3.0. Video printer, Laser printer, Biopsy |

# Ergonomic Design

- 15 inch high resolution medical LED monitor.
- Ergonomic operation interface, 180°C adjustable rotatable keyboard.
- Built-in international standard keyboard.
- 8 segments TGC and encoder realize the accurate adjustment.
- USB port on keyboard panel makes it comfortable to use.
- Four LED lights at the bottom of LED monitor.