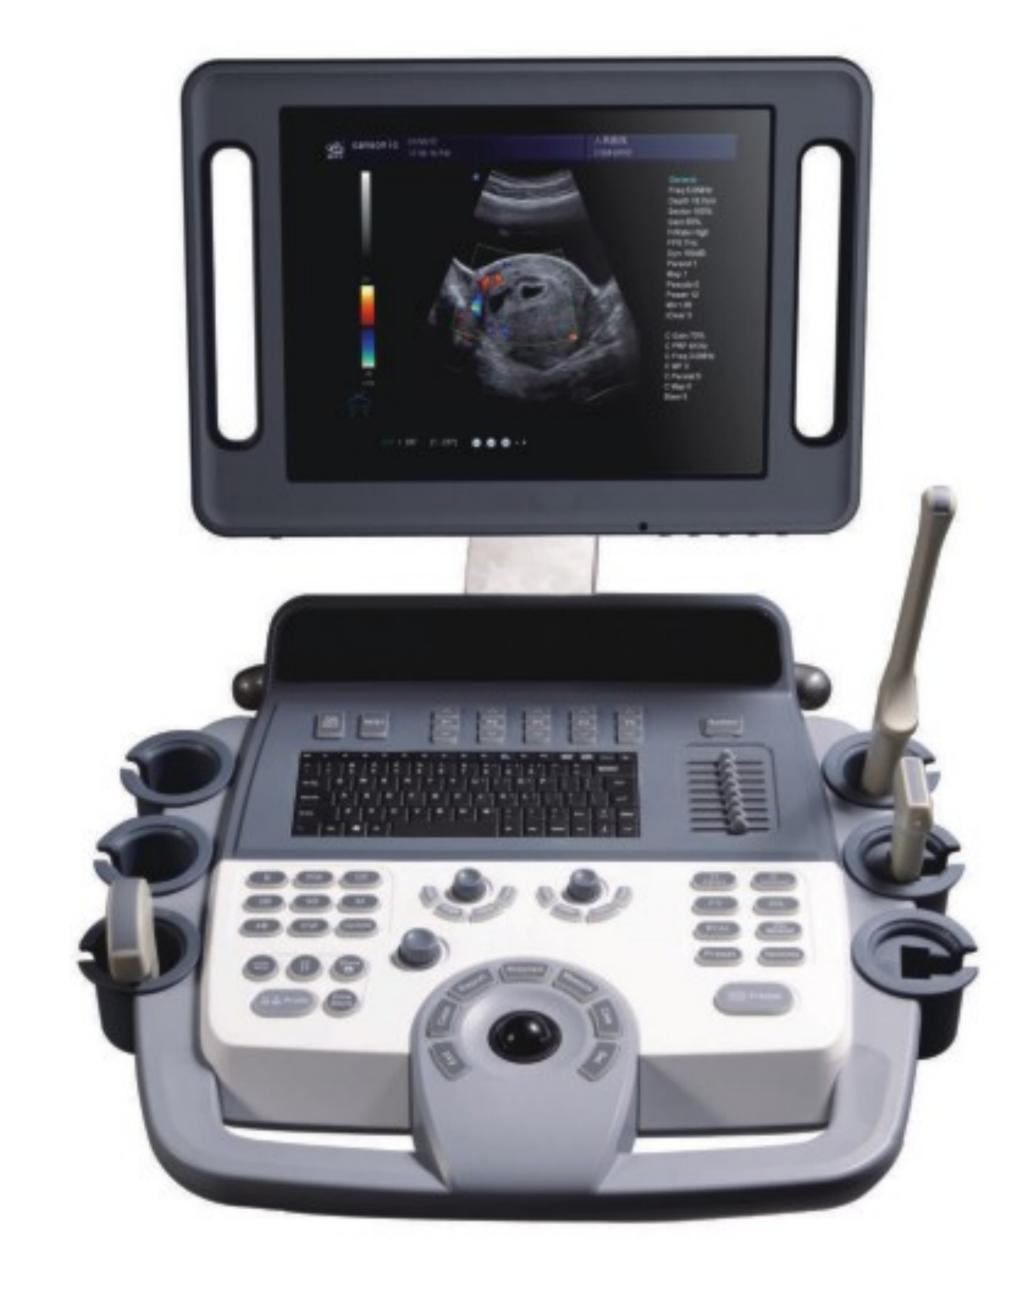

# Ergonomic Design

- 15 inch high resolution medical LED monitor.
- Ergonomic operation interface, 180°C adjustable rotatable keyboard.
- Built-in international standard keyboard.
- 8 segments TGC and encoder realize the accurate adjustment.
- USB port on keyboard panel makes it comfortable to use.
- Four LED lights at the bottom of LED monitor.