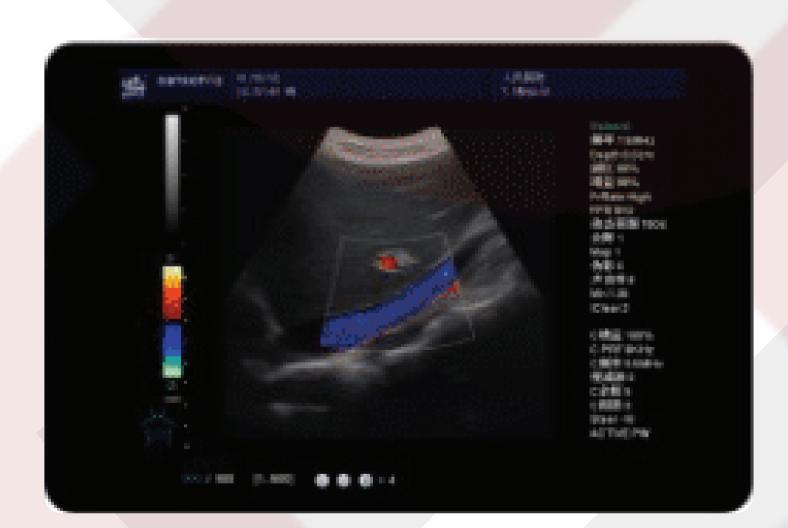

### Clinical Images:

0.5mm amnion

Hepatic vein

Renal blood flow

Ventral aorta

4D Fetus

Thyroid

**Pancreas** 