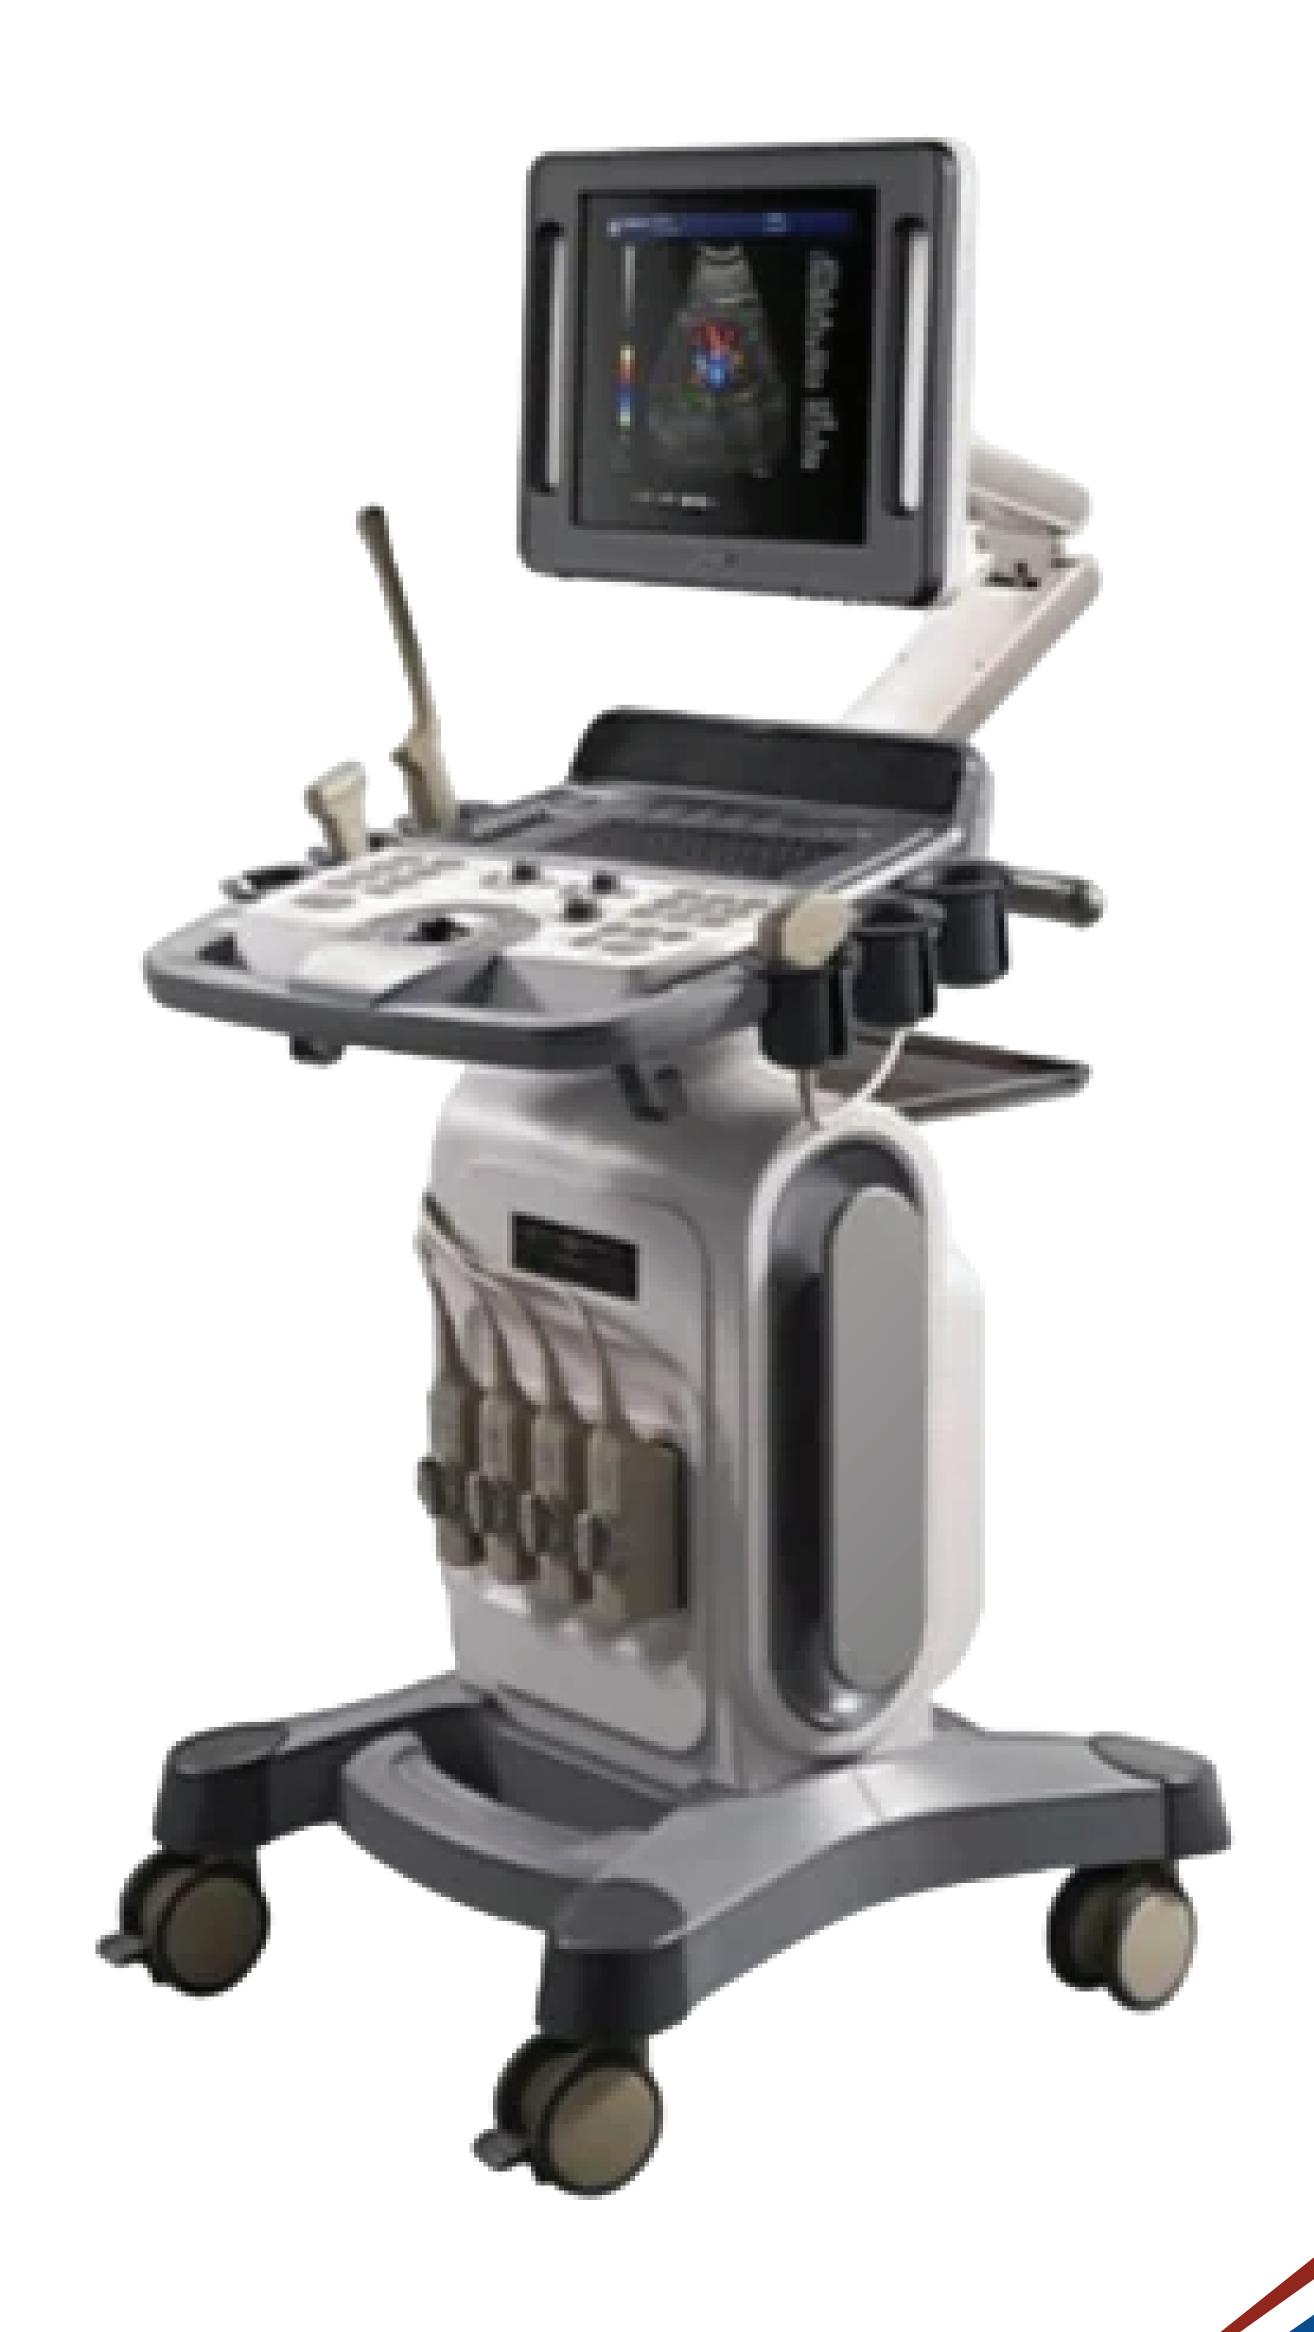

### TECHNICAL SPECIFICATION

| Display model                  | B, 2B, 4B, B/M, M, B/C, B/C/D, B/D,PW, B/PW,CF, 4D Duplex/Triplex                                                                                                        |
|--------------------------------|--------------------------------------------------------------------------------------------------------------------------------------------------------------------------|
| Image Processing<br>Technology | Tissue Harmonic Image, Multi-Signal parallel processing, Image Optimization Technology,<br>Free Xros M. Intelligent built-in workstation system                          |
| Application                    | Abdomen, GYN & OB, Urology, Vessel, Andrology, Small parts, cardiology, etc                                                                                              |
| Standard configuration         | Main unit, 15 inch LED monitor, free arm, 3.5Mhz convex probe, 7.5Mhz linear probe, 4 probe connectors, 2 USB ports, Hard Disk (500G), DVD-ROM                           |
| Options                        | 6.5Mhz transvaginal probe,3.5Mhz micro-convex probe, 3.5Mhz phased array probe,<br>4D volume probe, 19 inch LED monitor, DICOM 3.0. Video printer, Laser printer, Biopsy |

# Ergonomic Design

- 15 inch high resolution medical LED monitor.
- Ergonomic operation interface, 180°C adjustable rotatable keyboard.
- Built-in international standard keyboard.
- 8 segments TGC and encoder realize the accurate adjustment.
- USB port on keyboard panel makes it comfortable to use.
- Four LED lights at the bottom of LED monitor.