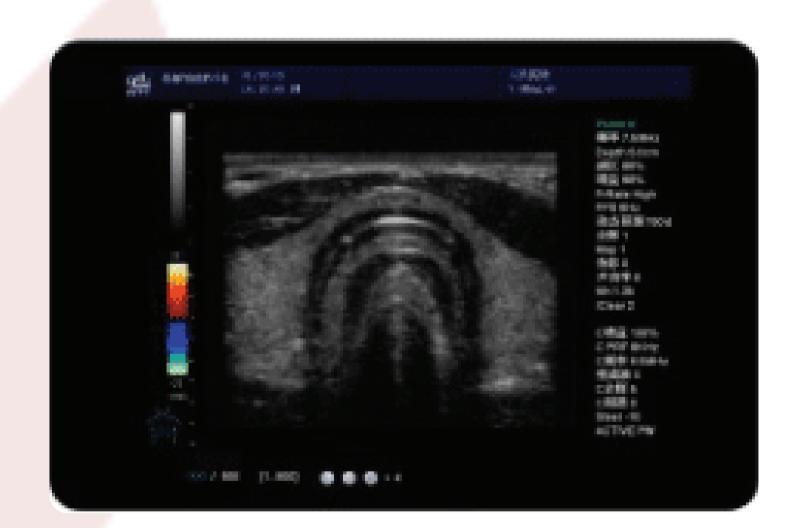

### Clinical Images:

0.5mm amnion

Hepatic vein

Renal blood flow

Ventral aorta

4D Fetus

Thyroid

**Pancreas** 