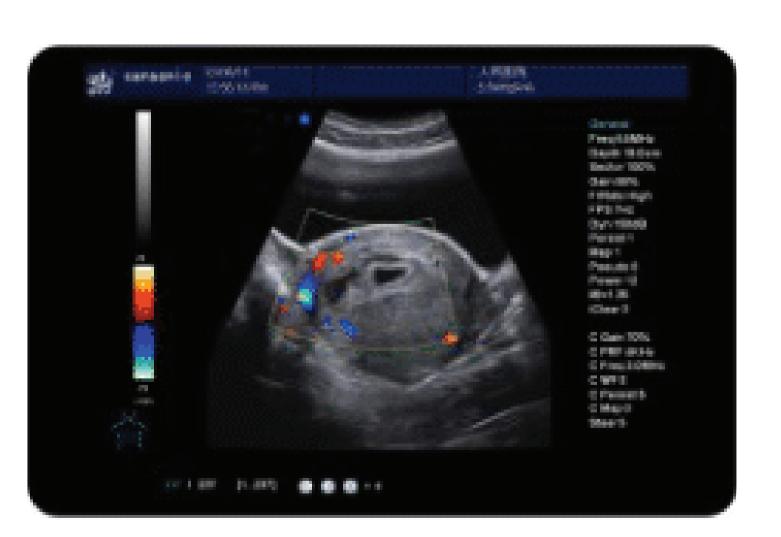

### Clinical Images:

0.5mm amnion

Hepatic vein

Renal blood flow

Ventral aorta

4D Fetus

Thyroid

**Pancreas** 