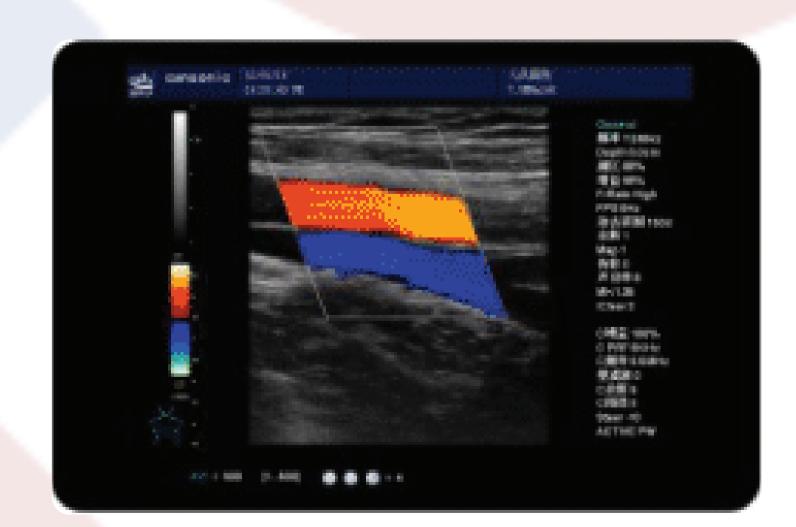

### Clinical Images:

0.5mm amnion

Hepatic vein

Renal blood flow

Ventral aorta

4D Fetus

Thyroid

**Pancreas** 