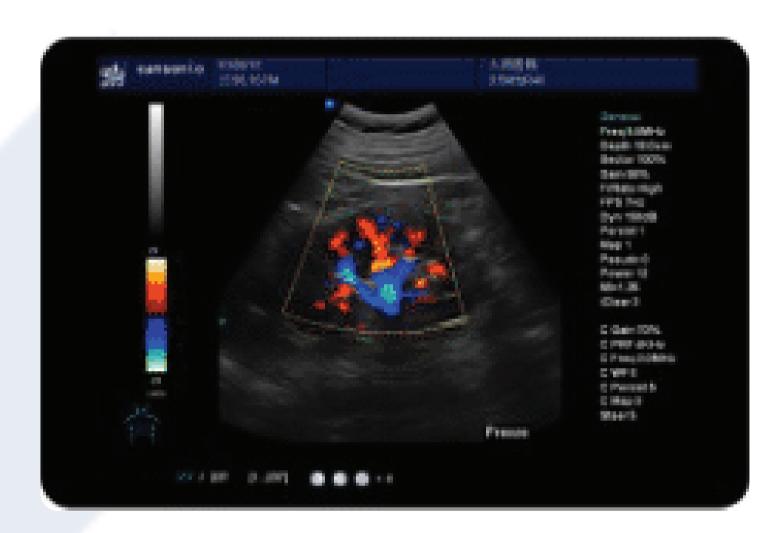

### Clinical Images:

0.5mm amnion

Hepatic vein

Renal blood flow

Ventral aorta

4D Fetus

Thyroid

**Pancreas** 