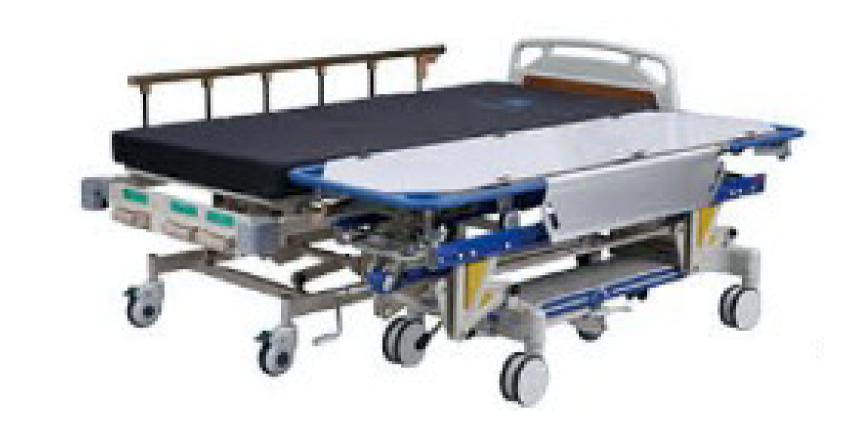

## **ELK-822**

Connecting Transfer Stretcher For **Operation Room** 

- It is a manual connecting Transfer Stretcher, can be used to defend cross-infection
- Cart A inside the operation room, Cart B outside, adjusting them to the same height, then push Cart B to Cart A, two carts will be connected, following the orbit, part C can be pushed from one cart to another, and VICE VERSA
- Rotate the crank handle on part C, patient on the mattress can be moved parallelly to another bed or flat table

## Dimension:

Cart A&B connected: 3900\*640mm (L\*W) Height adjustment (Bed board C to ground): 915-665mm Horizontal move range: 400mm Size of mattress on C: 1880\*555mm(L\*W)

- Rotary rollover protective railing, insulation bed board
- Net Weight: 151kg
- Standard accessory: I.V. pole