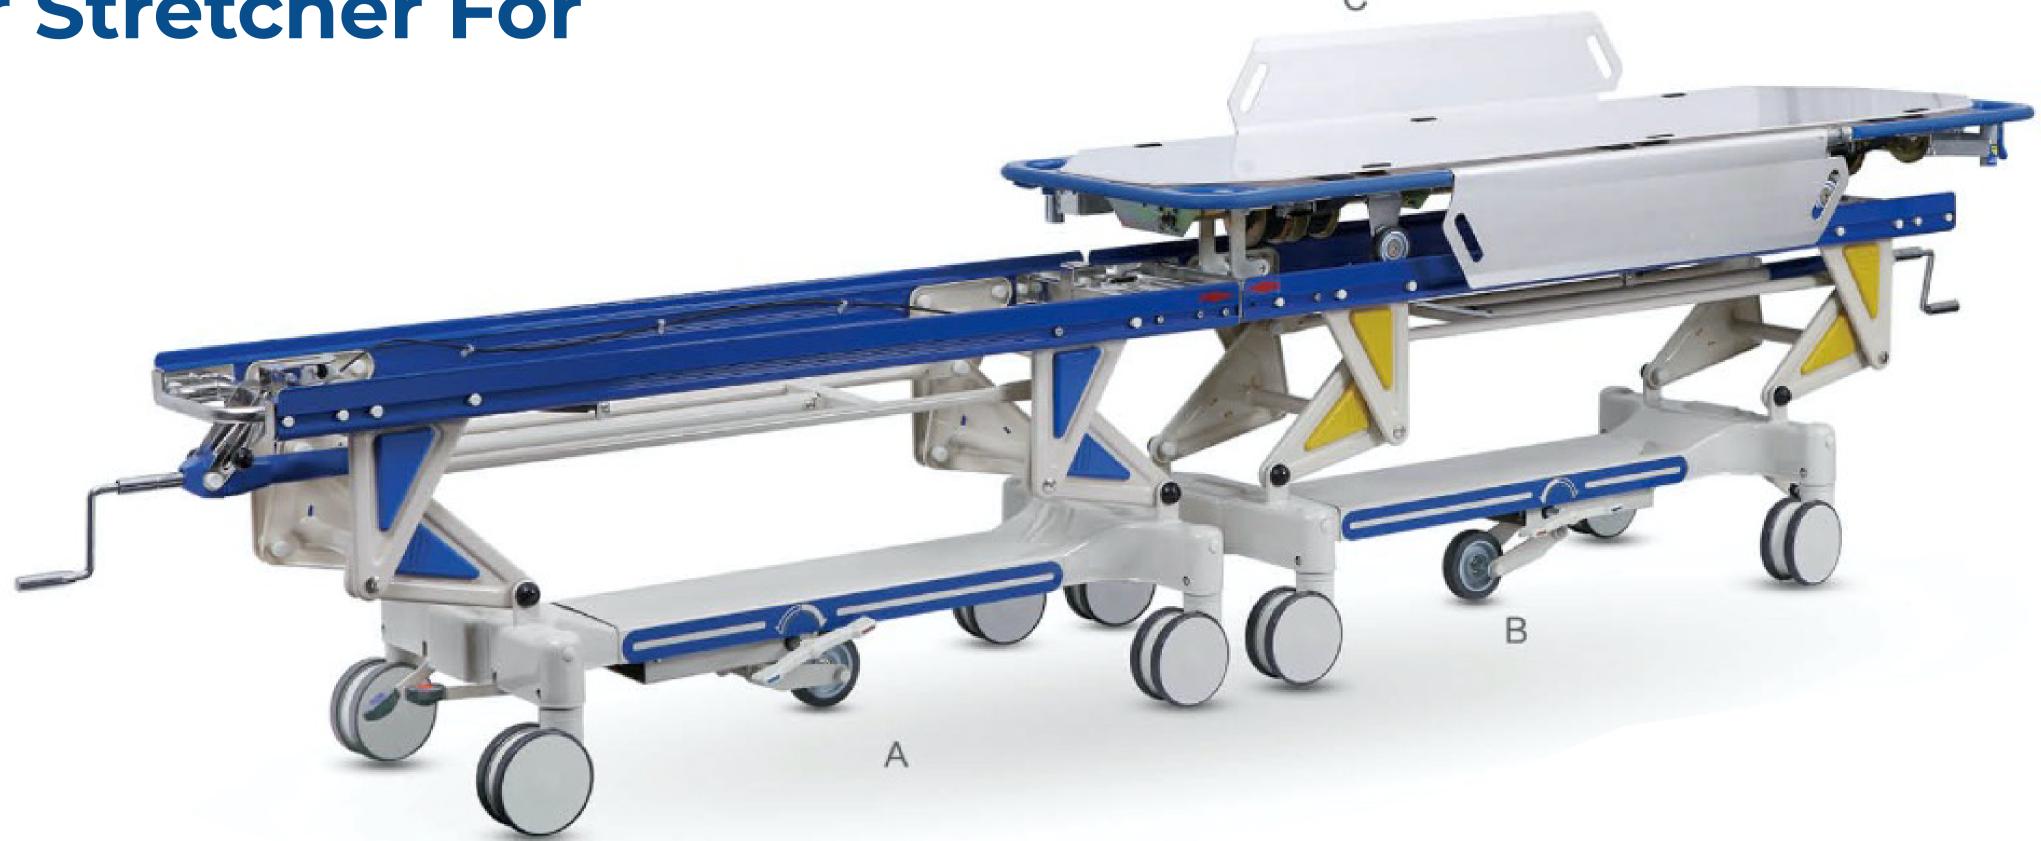

## **ELK-822**

Connecting Transfer Stretcher For **Operation Room** 

- It is a manual connecting Transfer Stretcher, can be used to defend cross-infection
- Cart A inside the operation room, Cart B outside, adjusting them to the same height, then push Cart B to Cart A, two carts will be connected, following the orbit, part C can be pushed from one cart to another, and VICE VERSA
- Rotate the crank handle on part C, patient on the mattress can be moved parallelly to another bed or flat table

## Dimension:

Cart A&B connected: 3900\*640mm (L\*W) Height adjustment (Bed board C to ground): 915-665mm Horizontal move range: 400mm Size of mattress on C: 1880\*555mm(L\*W)

- Rotary rollover protective railing, insulation bed board
- Net Weight: 151kg
- Standard accessory: I.V. pole