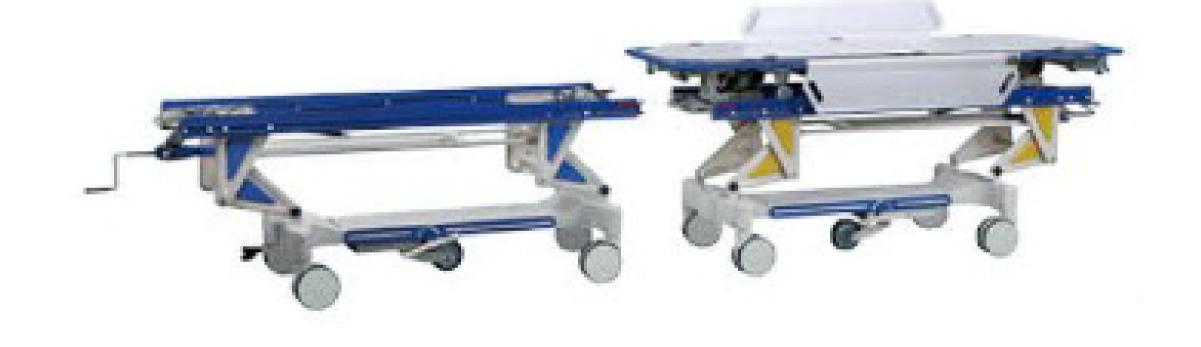

## **ELK-822**

Connecting Transfer Stretcher For **Operation Room** 

- It is a manual connecting Transfer Stretcher, can be used to defend cross-infection
- Cart A inside the operation room, Cart B outside, adjusting them to the same height, then push Cart B to Cart A, two carts will be connected, following the orbit, part C can be pushed from one cart to another, and VICE VERSA
- Rotate the crank handle on part C, patient on the mattress can be moved parallelly to another bed or flat table

## Dimension:

Cart A&B connected: 3900\*640mm (L\*W) Height adjustment (Bed board C to ground): 915-665mm Horizontal move range: 400mm Size of mattress on C: 1880\*555mm(L\*W)

- Rotary rollover protective railing, insulation bed board
- Net Weight: 151kg
- Standard accessory: I.V. pole