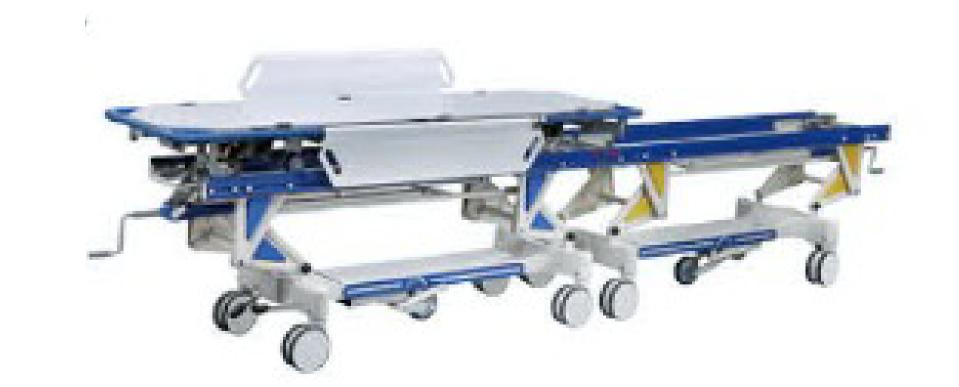

## **ELK-822**

Connecting Transfer Stretcher For **Operation Room** 

- It is a manual connecting Transfer Stretcher, can be used to defend cross-infection
- Cart A inside the operation room, Cart B outside, adjusting them to the same height, then push Cart B to Cart A, two carts will be connected, following the orbit, part C can be pushed from one cart to another, and VICE VERSA
- Rotate the crank handle on part C, patient on the mattress can be moved parallelly to another bed or flat table

## Dimension:

Cart A&B connected: 3900\*640mm (L\*W) Height adjustment (Bed board C to ground): 915-665mm Horizontal move range: 400mm Size of mattress on C: 1880\*555mm(L\*W)

- Rotary rollover protective railing, insulation bed board
- Net Weight: 151kg
- Standard accessory: I.V. pole