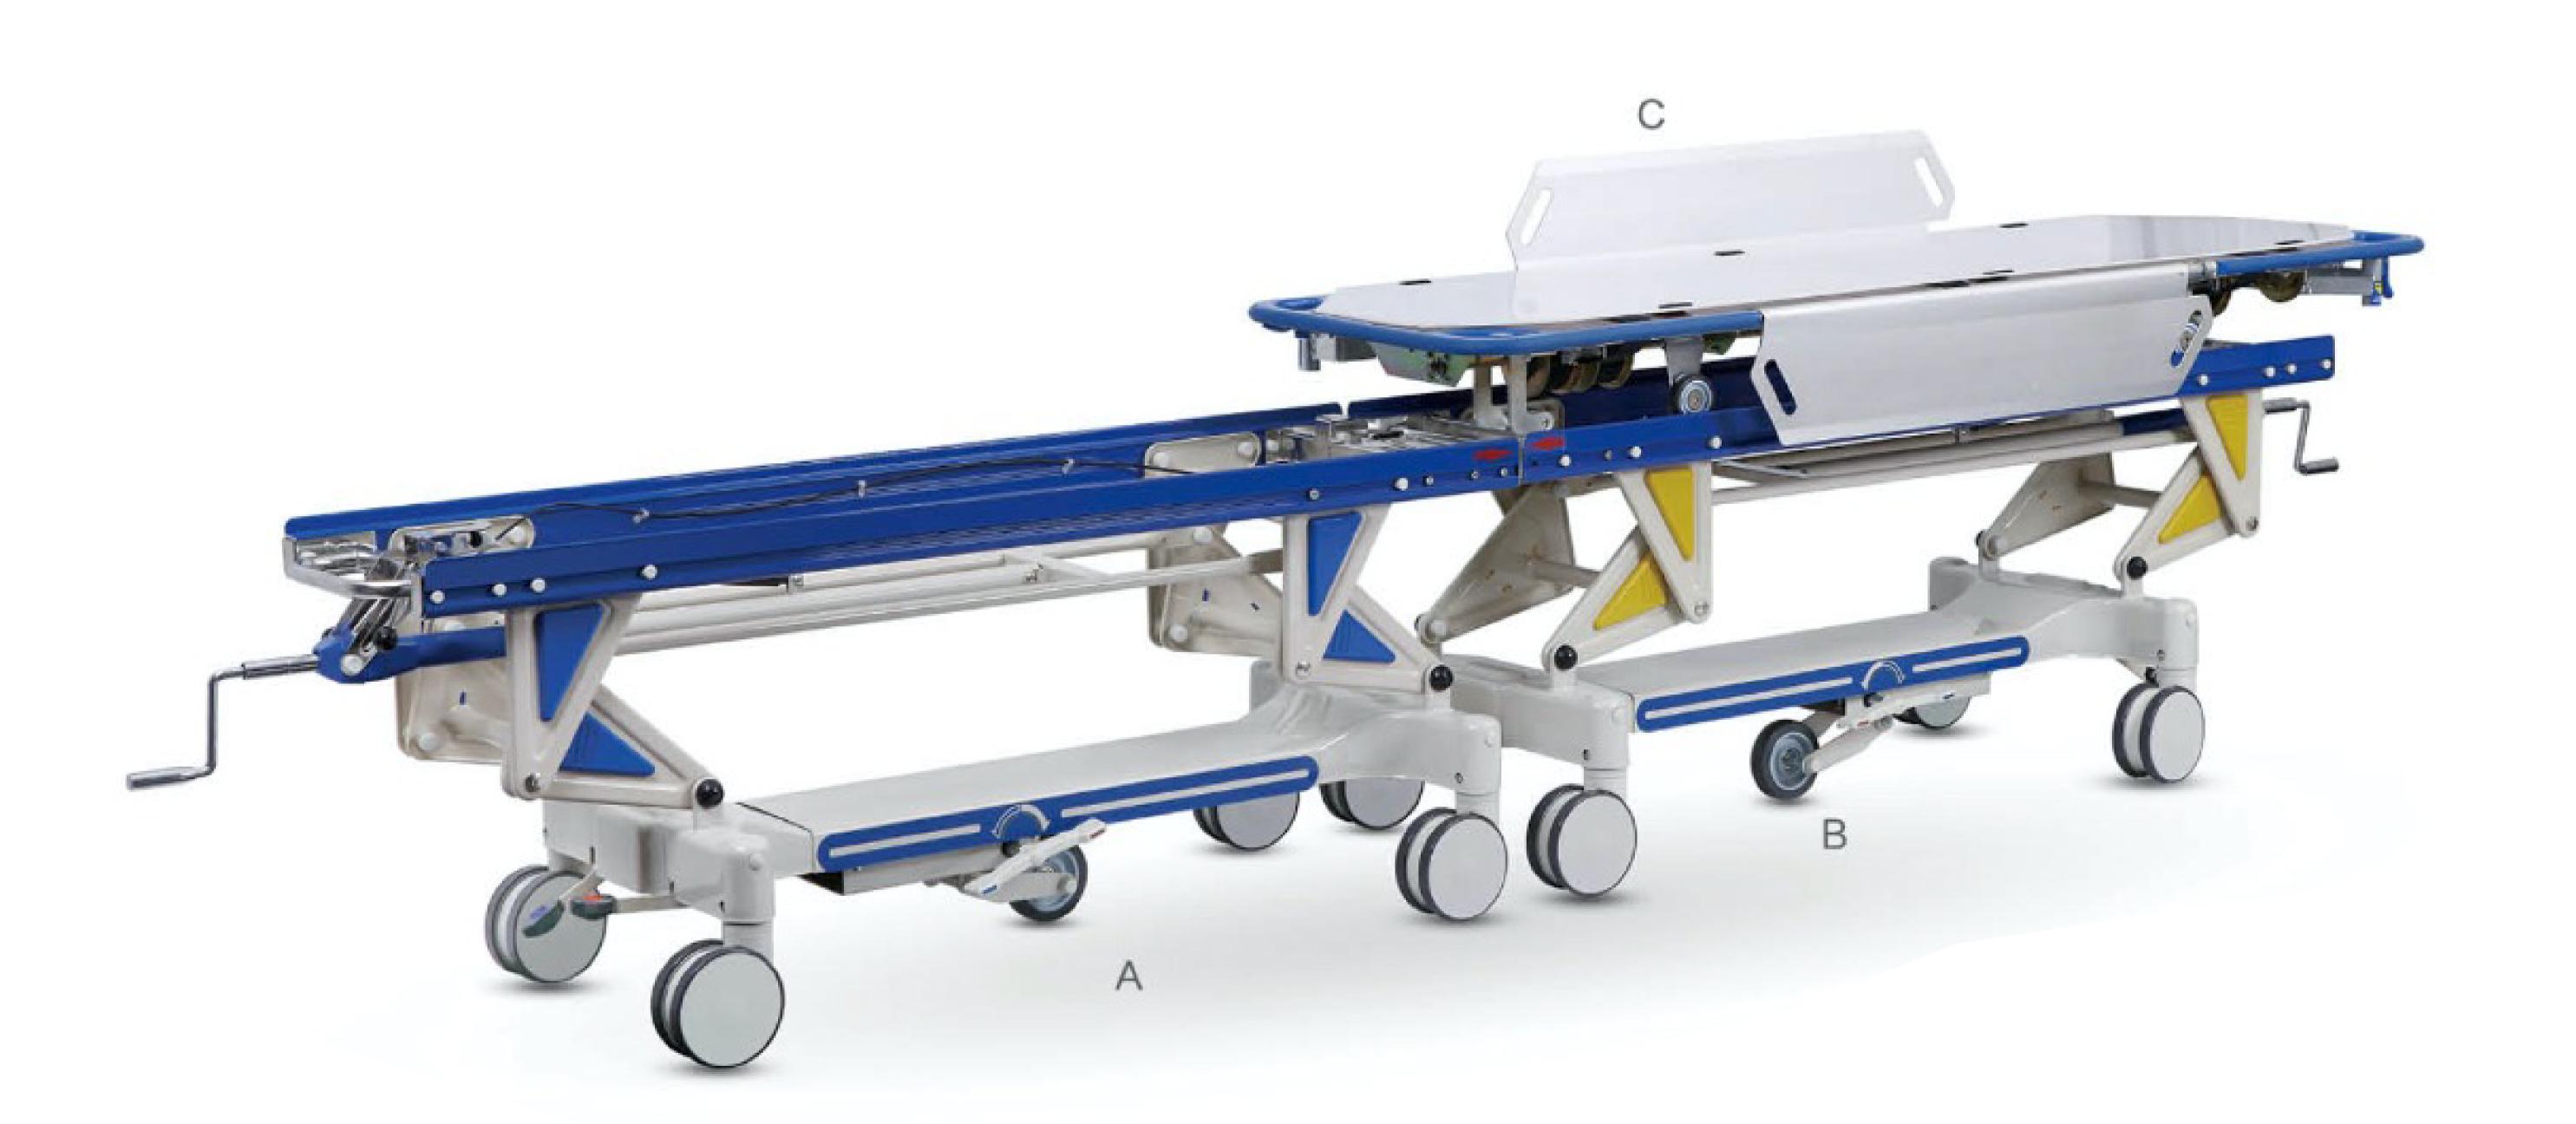

## **ELK-822**

Connecting Transfer Stretcher For **Operation Room** 

- It is a manual connecting Transfer Stretcher, can be used to defend cross-infection
- Cart A inside the operation room, Cart B outside, adjusting them to the same height, then push Cart B to Cart A, two carts will be connected, following the orbit, part C can be pushed from one cart to another, and VICE VERSA
- Rotate the crank handle on part C, patient on the mattress can be moved parallelly to another bed or flat table

## Dimension:

Cart A&B connected: 3900\*640mm (L\*W) Height adjustment (Bed board C to ground): 915-665mm Horizontal move range: 400mm Size of mattress on C: 1880\*555mm(L\*W)

- Rotary rollover protective railing, insulation bed board
- Net Weight: 151kg
- Standard accessory: I.V. pole