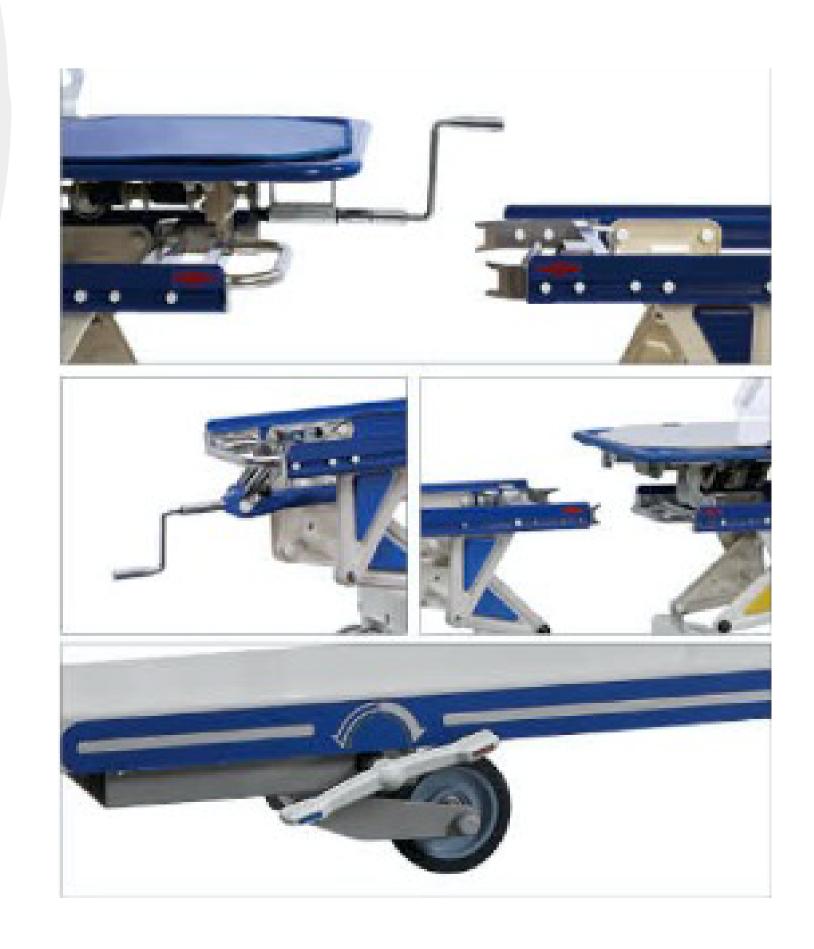

## **ELK-822**

Connecting Transfer Stretcher For **Operation Room** 

- It is a manual connecting Transfer Stretcher, can be used to defend cross-infection
- Cart A inside the operation room, Cart B outside, adjusting them to the same height, then push Cart B to Cart A, two carts will be connected, following the orbit, part C can be pushed from one cart to another, and VICE VERSA
- Rotate the crank handle on part C, patient on the mattress can be moved parallelly to another bed or flat table