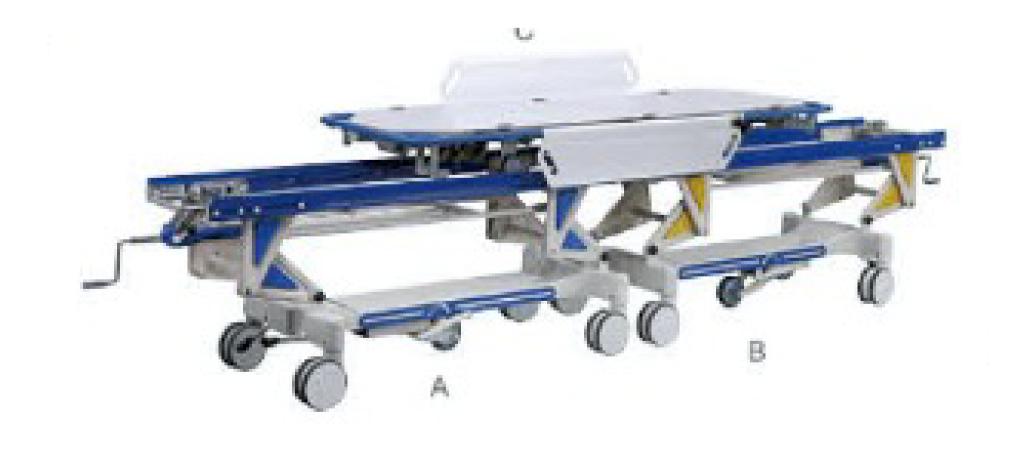

## **ELK-822**

Connecting Transfer Stretcher For **Operation Room** 

- It is a manual connecting Transfer Stretcher, can be used to defend cross-infection
- Cart A inside the operation room, Cart B outside, adjusting them to the same height, then push Cart B to Cart A, two carts will be connected, following the orbit, part C can be pushed from one cart to another, and VICE VERSA
- Rotate the crank handle on part C, patient on the mattress can be moved parallelly to another bed or flat table

## Dimension:

Cart A&B connected: 3900\*640mm (L\*W) Height adjustment (Bed board C to ground): 915-665mm Horizontal move range: 400mm Size of mattress on C: 1880\*555mm(L\*W)

- Rotary rollover protective railing, insulation bed board
- Net Weight: 151kg
- Standard accessory: I.V. pole