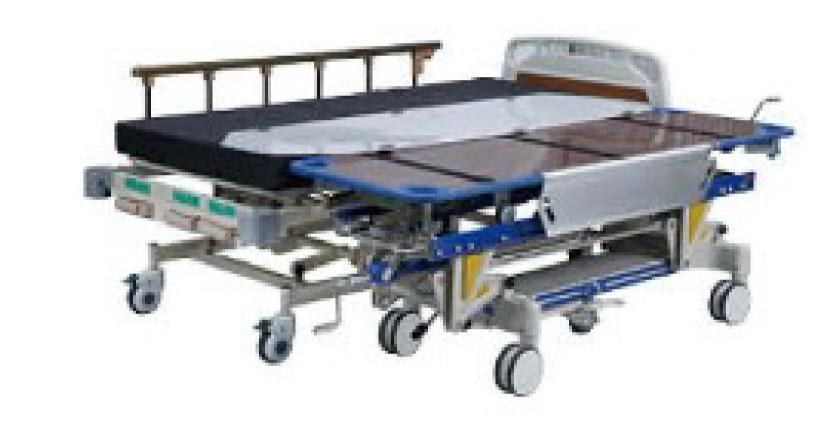

## **ELK-822**

Connecting Transfer Stretcher For **Operation Room** 

- It is a manual connecting Transfer Stretcher, can be used to defend cross-infection
- Cart A inside the operation room, Cart B outside, adjusting them to the same height, then push Cart B to Cart A, two carts will be connected, following the orbit, part C can be pushed from one cart to another, and VICE VERSA
- Rotate the crank handle on part C, patient on the mattress can be moved parallelly to another bed or flat table

## Dimension:

Cart A&B connected: 3900\*640mm (L\*W) Height adjustment (Bed board C to ground): 915-665mm Horizontal move range: 400mm Size of mattress on C: 1880\*555mm(L\*W)

- Rotary rollover protective railing, insulation bed board
- Net Weight: 151kg
- Standard accessory: I.V. pole