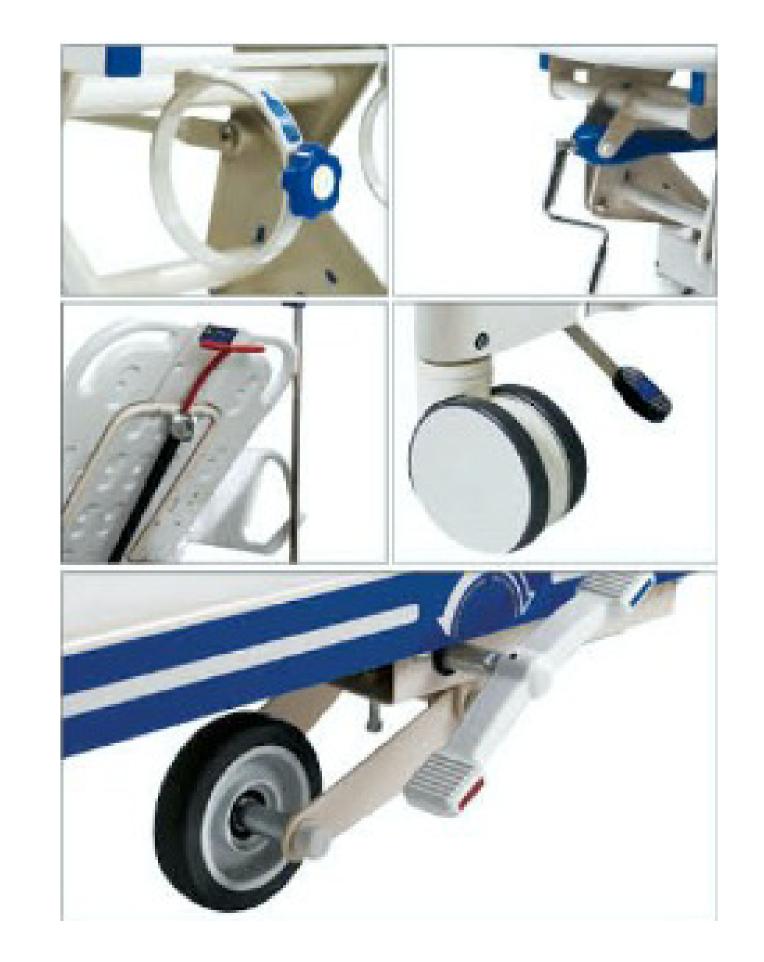

## ELK-751 Manual Transfer Stretcher

- A type of manual transfer stretcher.Single crank for height adjustment Turn by clockwise, stretcher will be up; Tum by anti-clockwise, stretcher will be down.
- Bright arrow symbols direct the user how to operate clearly
- Central-lock castors, diameter 150mm. Matched with direction castor under the chassis, help user easy control the stretcher direction

## **ELK-752 Manual Transfer Stretcher**

- A type of manual transfer stretcher. Single crank for height adjustment. Turn by clockwise, stretcher will be up; Turn by anti-clockwise, stretcher will be down.
- Bright arrow symbols direct the users how to operate clearly
- Central-lock castors, diameter 150mm. Matched with direction castor under the chassis, help users easy control the stretcher direction