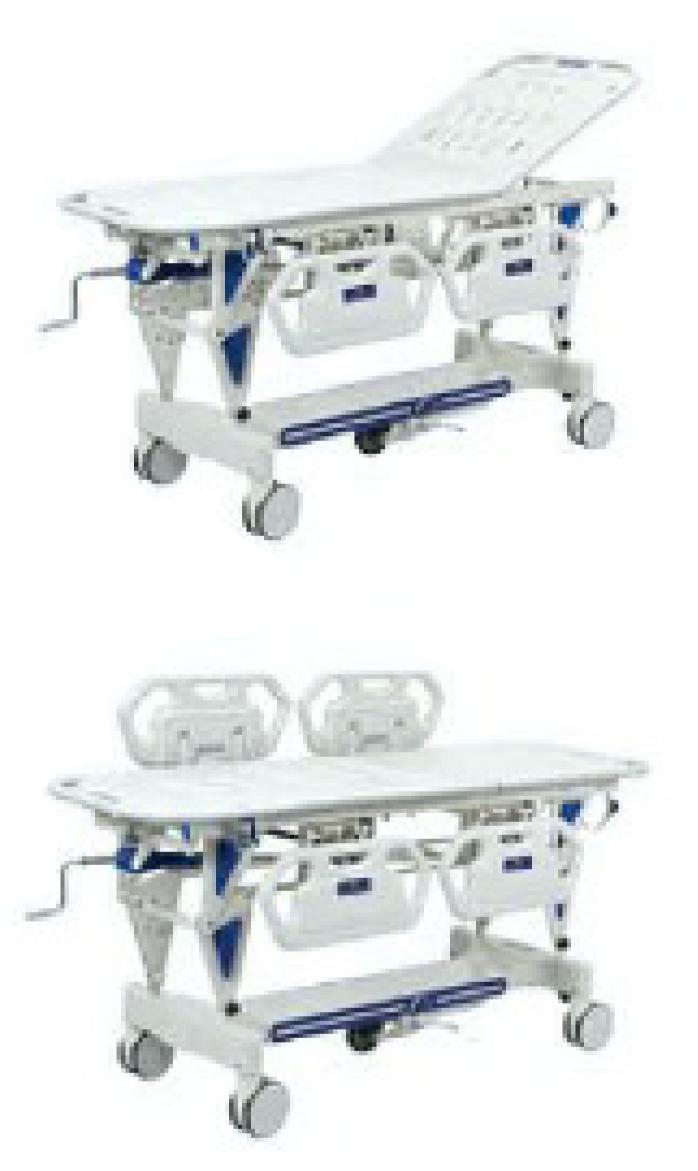

## ELK-751 Manual Transfer Stretcher

- A type of manual transfer stretcher.Single crank for height adjustment Turn by clockwise, stretcher will be up; Tum by anti-clockwise, stretcher will be down.
- Bright arrow symbols direct the user how to operate clearly
- Central-lock castors, diameter 150mm. Matched with direction castor under the chassis, help user easy control the stretcher direction

#### • Dimension:

Overall dimension: 2050 710mm(L\*W) Height adjustment(Bed board to ground): 875-570mm Size of bed board: 1900\*610mm(L\*W) Back-rest lifting angle: 0-60° ± 5°

- Drop-down protective railing, PP bed board produced by blowing molding
- Net Weight: 82kg
- Standard accessories: Mattress, I.V. pole

## **ELK-752 Manual Transfer Stretcher**

- A type of manual transfer stretcher. Single crank for height adjustment. Turn by clockwise, stretcher will be up; Turn by anti-clockwise, stretcher will be down.
- Bright arrow symbols direct the users how to operate clearly
- Central-lock castors, diameter 150mm. Matched with direction castor under the chassis, help users easy control the stretcher direction

#### **Dimension:**

Overall: 2050 710mm(L\*W) Height adjustment (Bed board to ground): 875-570mm Size of bed board: 1900 610mm(L\*W)

Back-rest lifting angle: 0-60° ± 5°

- Four pieces drop-down protective railing. PP bed board produced by blowing molding
- Net Weight: 84KGS
- Standard accessories: Mattress, I.V. pole