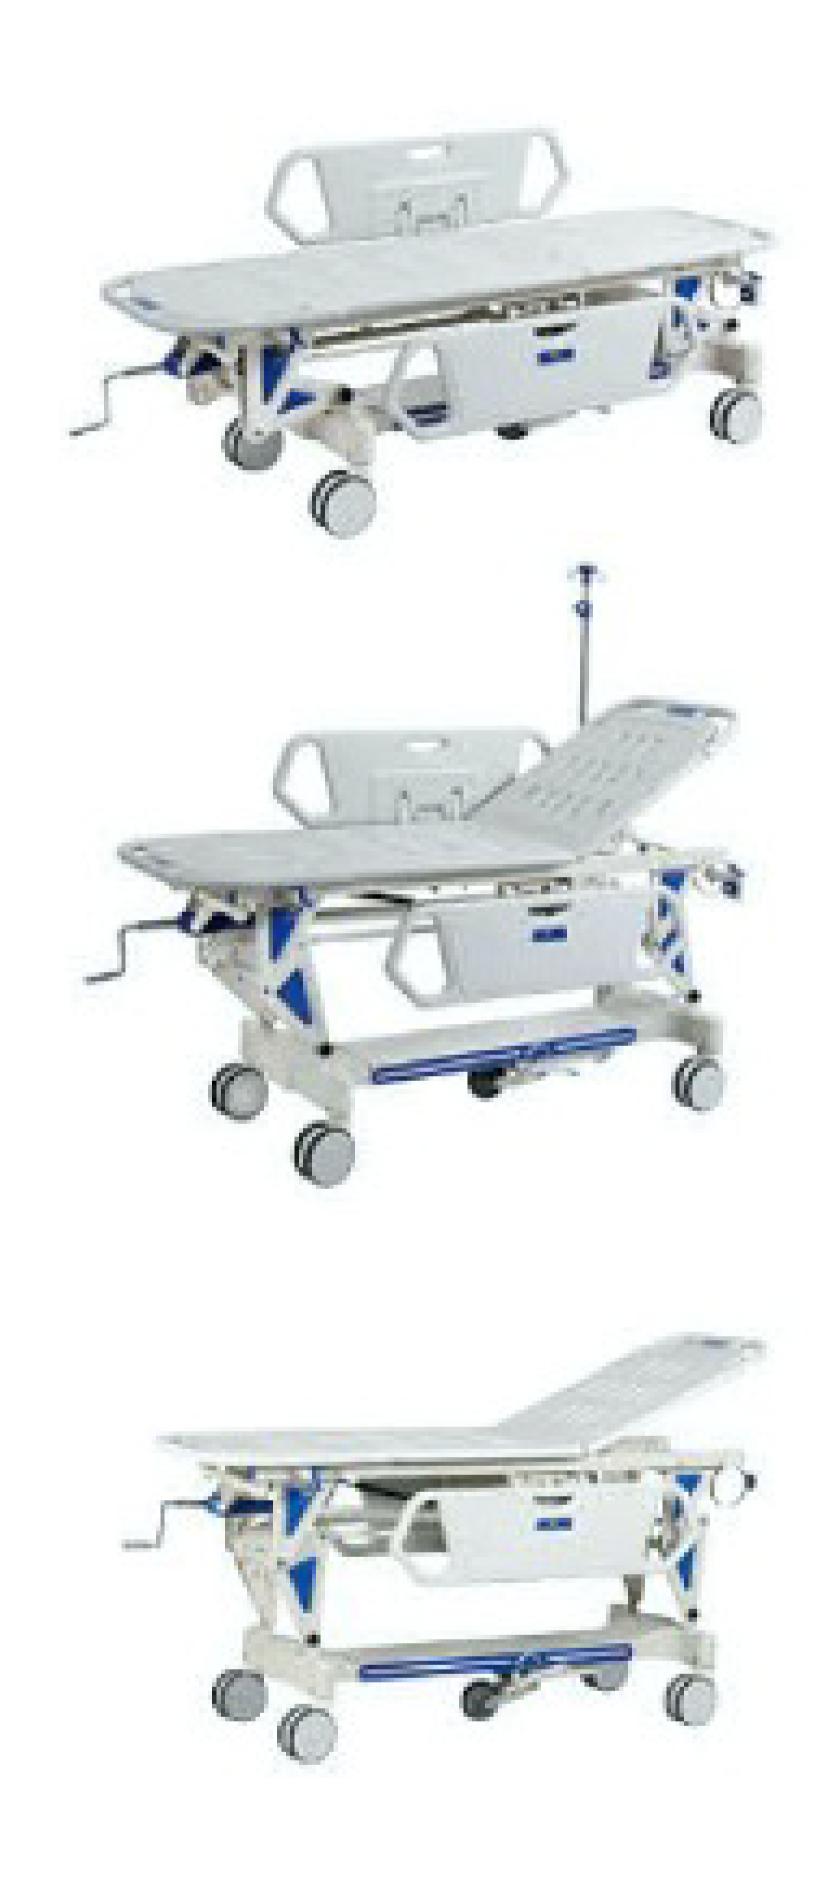

## ELK-751 Manual Transfer Stretcher

- A type of manual transfer stretcher.Single crank for height adjustment Turn by clockwise, stretcher will be up; Tum by anti-clockwise, stretcher will be down.
- Bright arrow symbols direct the user how to operate clearly
- Central-lock castors, diameter 150mm. Matched with direction castor under the chassis, help user easy control the stretcher direction

#### • Dimension:

Overall dimension: 2050 710mm(L\*W) Height adjustment(Bed board to ground): 875-570mm Size of bed board: 1900\*610mm(L\*W) Back-rest lifting angle: 0-60° ± 5°

- Drop-down protective railing, PP bed board produced by blowing molding
- Net Weight: 82kg
- Standard accessories: Mattress, I.V. pole

## **ELK-752 Manual Transfer Stretcher**

- A type of manual transfer stretcher. Single crank for height adjustment. Turn by clockwise, stretcher will be up; Turn by anti-clockwise, stretcher will be down.
- Bright arrow symbols direct the users how to operate clearly
- Central-lock castors, diameter 150mm. Matched with direction castor under the chassis, help users easy control the stretcher direction

#### **Dimension:**

Overall: 2050 710mm(L\*W) Height adjustment (Bed board to ground): 875-570mm Size of bed board: 1900 610mm(L\*W)

Back-rest lifting angle: 0-60° ± 5°

- Four pieces drop-down protective railing. PP bed board produced by blowing molding
- Net Weight: 84KGS
- Standard accessories: Mattress, I.V. pole