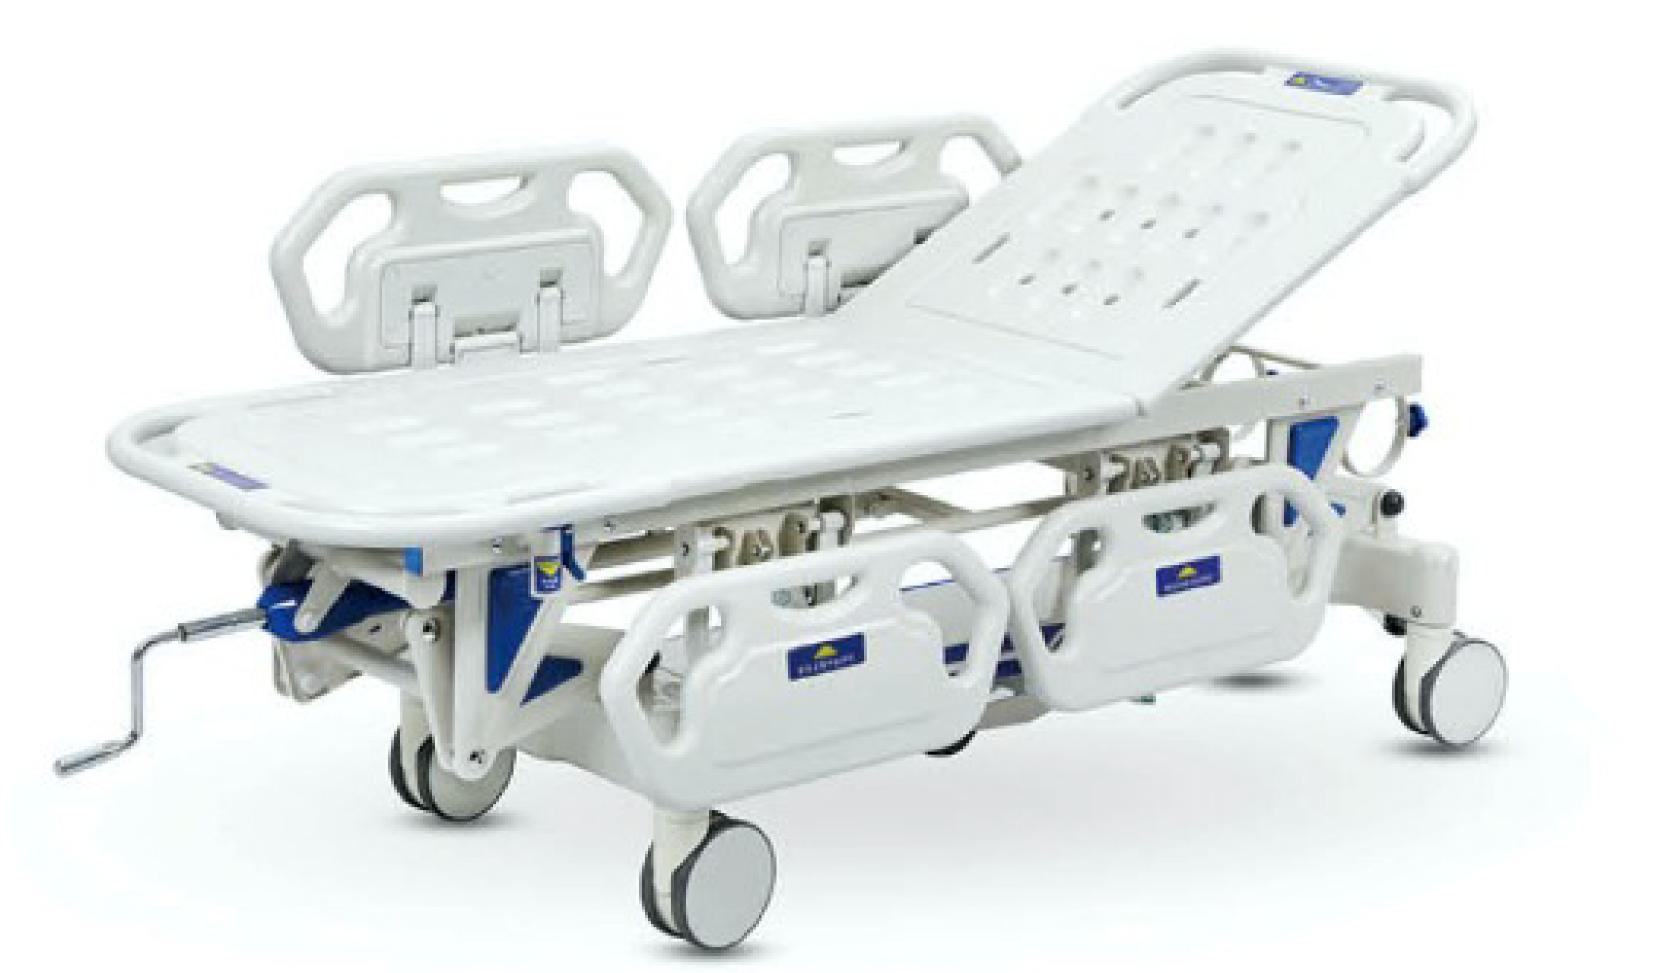

## ELK-751 Manual Transfer Stretcher

- A type of manual transfer stretcher.Single crank for height adjustment Turn by clockwise, stretcher will be up; Tum by anti-clockwise, stretcher will be down.
- Bright arrow symbols direct the user how to operate clearly
- Central-lock castors, diameter 150mm. Matched with direction castor under the chassis, help user easy control the stretcher direction

#### • Dimension:

Overall dimension: 2050 710mm(L\*W) Height adjustment(Bed board to ground): 875-570mm Size of bed board: 1900\*610mm(L\*W) Back-rest lifting angle: 0-60° ± 5°

- Drop-down protective railing, PP bed board produced by blowing molding
- Net Weight: 82kg
- Standard accessories: Mattress, I.V. pole

## **ELK-752 Manual Transfer Stretcher**

- A type of manual transfer stretcher. Single crank for height adjustment. Turn by clockwise, stretcher will be up; Turn by anti-clockwise, stretcher will be down.
- Bright arrow symbols direct the users how to operate clearly
- Central-lock castors, diameter 150mm. Matched with direction castor under the chassis, help users easy control the stretcher direction

#### **Dimension:**

Overall: 2050 710mm(L\*W) Height adjustment (Bed board to ground): 875-570mm Size of bed board: 1900 610mm(L\*W)

Back-rest lifting angle: 0-60° ± 5°

- Four pieces drop-down protective railing. PP bed board produced by blowing molding
- Net Weight: 84KGS
- Standard accessories: Mattress, I.V. pole