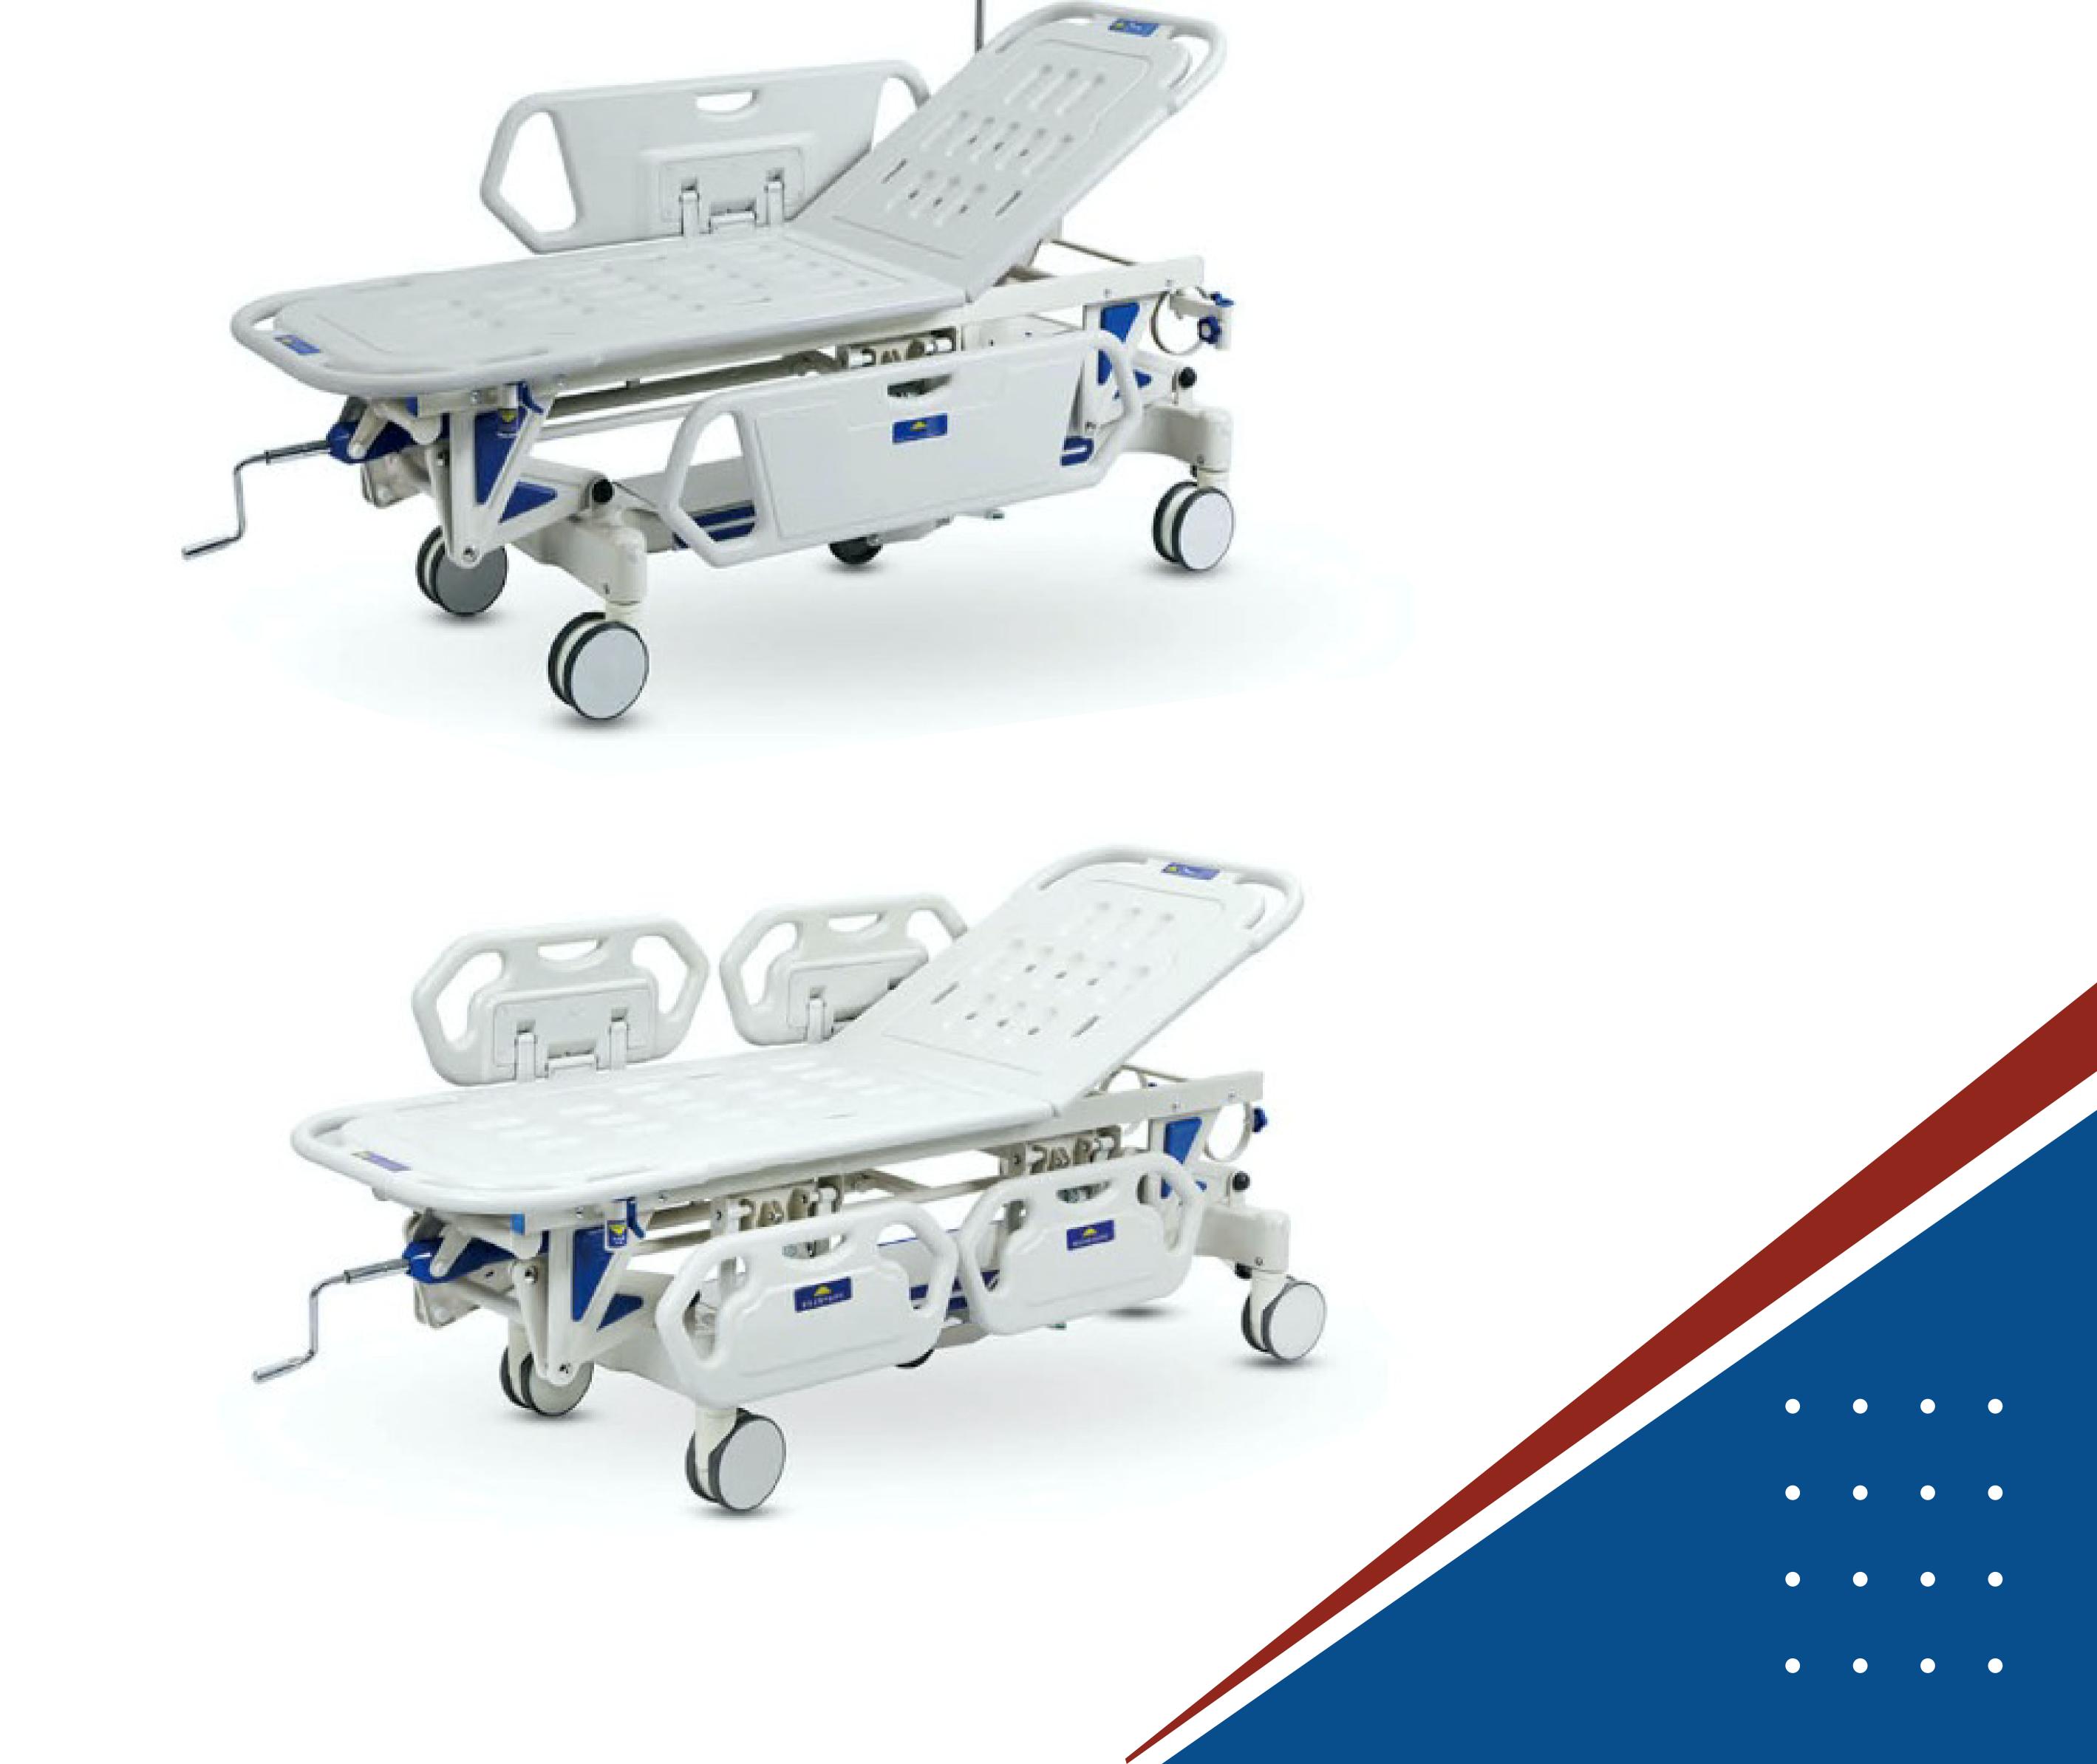

## ELK-751 Manual Transfer Stretcher

- A type of manual transfer stretcher.Single crank for height adjustment Turn by clockwise, stretcher will be up; Tum by anti-clockwise, stretcher will be down.
- Bright arrow symbols direct the user how to operate clearly
- Central-lock castors, diameter 150mm. Matched with direction castor under the chassis, help user easy control the stretcher direction

#### • Dimension:

Overall dimension: 2050 710mm(L\*W) Height adjustment(Bed board to ground): 875-570mm Size of bed board: 1900\*610mm(L\*W) Back-rest lifting angle: 0-60° ± 5°

- Drop-down protective railing, PP bed board produced by blowing molding
- Net Weight: 82kg
- Standard accessories: Mattress, I.V. pole

## **ELK-752 Manual Transfer Stretcher**

- A type of manual transfer stretcher. Single crank for height adjustment. Turn by clockwise, stretcher will be up; Turn by anti-clockwise, stretcher will be down.
- Bright arrow symbols direct the users how to operate clearly
- Central-lock castors, diameter 150mm. Matched with direction castor under the chassis, help users easy control the stretcher direction

#### **Dimension:**

Overall: 2050 710mm(L\*W) Height adjustment (Bed board to ground): 875-570mm Size of bed board: 1900 610mm(L\*W)

Back-rest lifting angle: 0-60° ± 5°

- Four pieces drop-down protective railing. PP bed board produced by blowing molding
- Net Weight: 84KGS
- Standard accessories: Mattress, I.V. pole