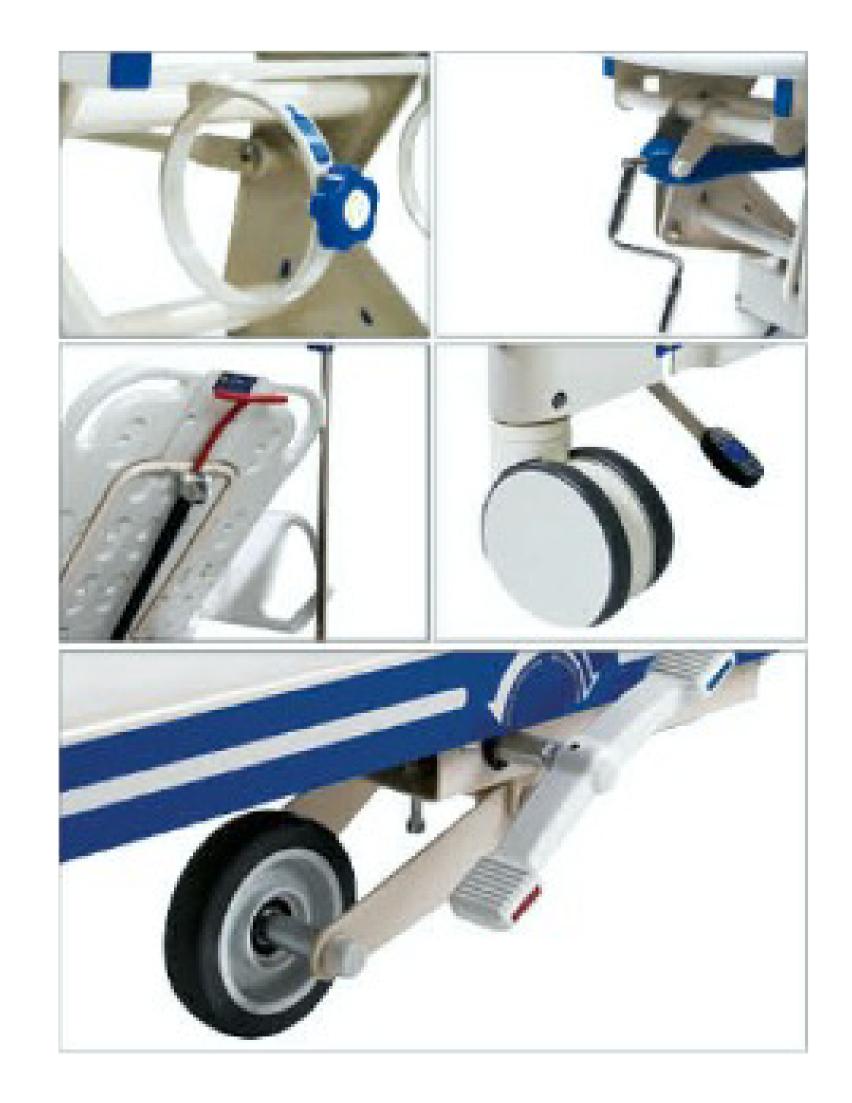

## ELK-751 Manual Transfer Stretcher

- A type of manual transfer stretcher.Single crank for height adjustment Turn by clockwise, stretcher will be up; Tum by anti-clockwise, stretcher will be down.
- Bright arrow symbols direct the user how to operate clearly
- Central-lock castors, diameter 150mm. Matched with direction castor under the chassis, help user easy control the stretcher direction

## **ELK-752 Manual Transfer Stretcher**

- A type of manual transfer stretcher. Single crank for height adjustment. Turn by clockwise, stretcher will be up; Turn by anti-clockwise, stretcher will be down.
- Bright arrow symbols direct the users how to operate clearly
- Central-lock castors, diameter 150mm. Matched with direction castor under the chassis, help users easy control the stretcher direction