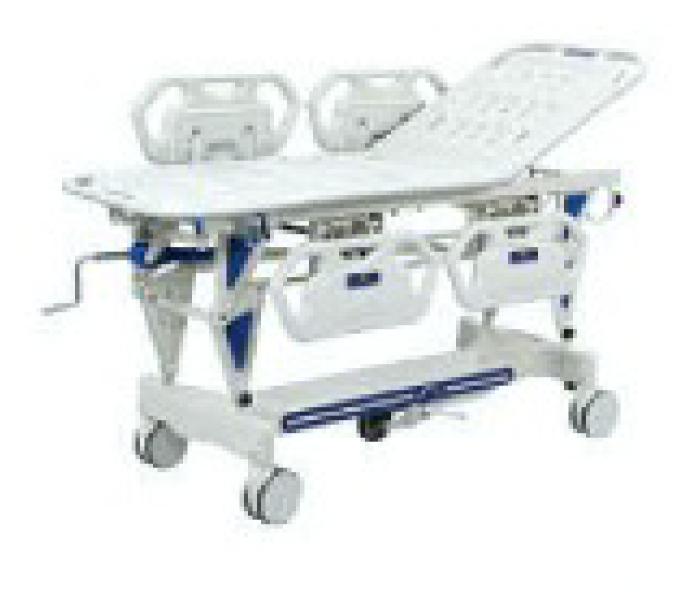

## ELK-751 Manual Transfer Stretcher

- A type of manual transfer stretcher.Single crank for height adjustment Turn by clockwise, stretcher will be up; Tum by anti-clockwise, stretcher will be down.
- Bright arrow symbols direct the user how to operate clearly
- Central-lock castors, diameter 150mm. Matched with direction castor under the chassis, help user easy control the stretcher direction

#### • Dimension:

Overall dimension: 2050 710mm(L\*W) Height adjustment(Bed board to ground): 875-570mm Size of bed board: 1900\*610mm(L\*W) Back-rest lifting angle: 0-60° ± 5°

- Drop-down protective railing, PP bed board produced by blowing molding
- Net Weight: 82kg
- Standard accessories: Mattress, I.V. pole

## **ELK-752 Manual Transfer Stretcher**

- A type of manual transfer stretcher. Single crank for height adjustment. Turn by clockwise, stretcher will be up; Turn by anti-clockwise, stretcher will be down.
- Bright arrow symbols direct the users how to operate clearly
- Central-lock castors, diameter 150mm. Matched with direction castor under the chassis, help users easy control the stretcher direction

#### **Dimension:**

Overall: 2050 710mm(L\*W) Height adjustment (Bed board to ground): 875-570mm Size of bed board: 1900 610mm(L\*W)

Back-rest lifting angle: 0-60° ± 5°

- Four pieces drop-down protective railing. PP bed board produced by blowing molding
- Net Weight: 84KGS
- Standard accessories: Mattress, I.V. pole