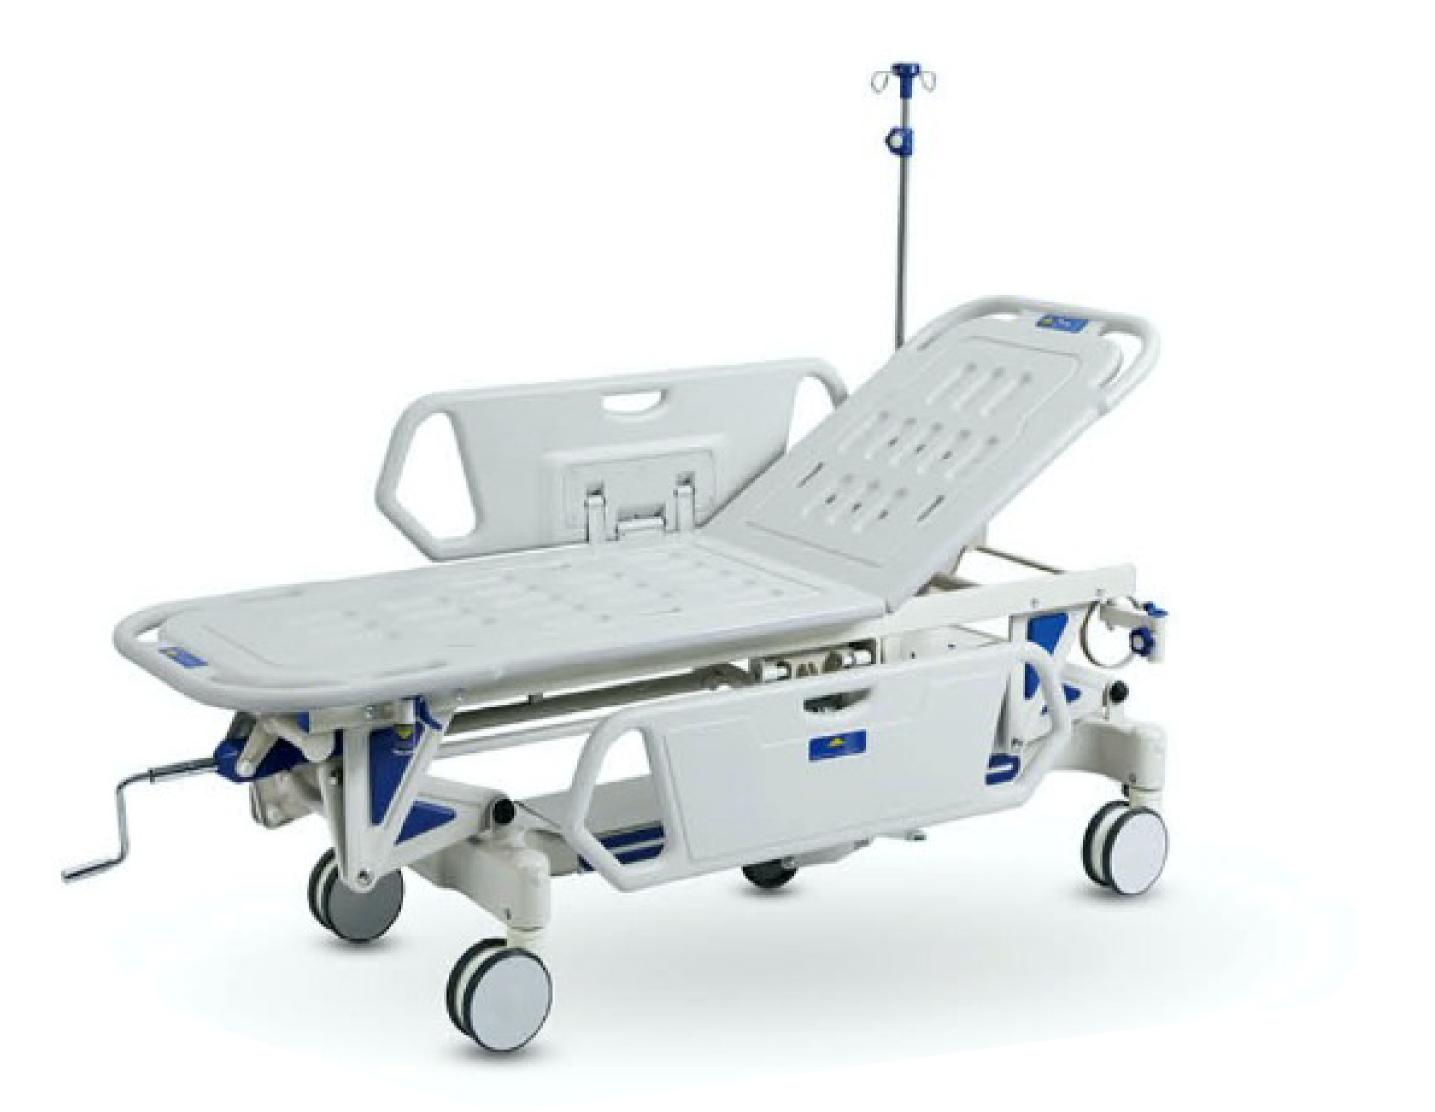

## ELK-751 Manual Transfer Stretcher

- A type of manual transfer stretcher.Single crank for height adjustment Turn by clockwise, stretcher will be up; Tum by anti-clockwise, stretcher will be down.
- Bright arrow symbols direct the user how to operate clearly
- Central-lock castors, diameter 150mm. Matched with direction castor under the chassis, help user easy control the stretcher direction

#### • Dimension:

Overall dimension: 2050 710mm(L\*W) Height adjustment(Bed board to ground): 875-570mm Size of bed board: 1900\*610mm(L\*W) Back-rest lifting angle: 0-60° ± 5°

- Drop-down protective railing, PP bed board produced by blowing molding
- Net Weight: 82kg
- Standard accessories: Mattress, I.V. pole