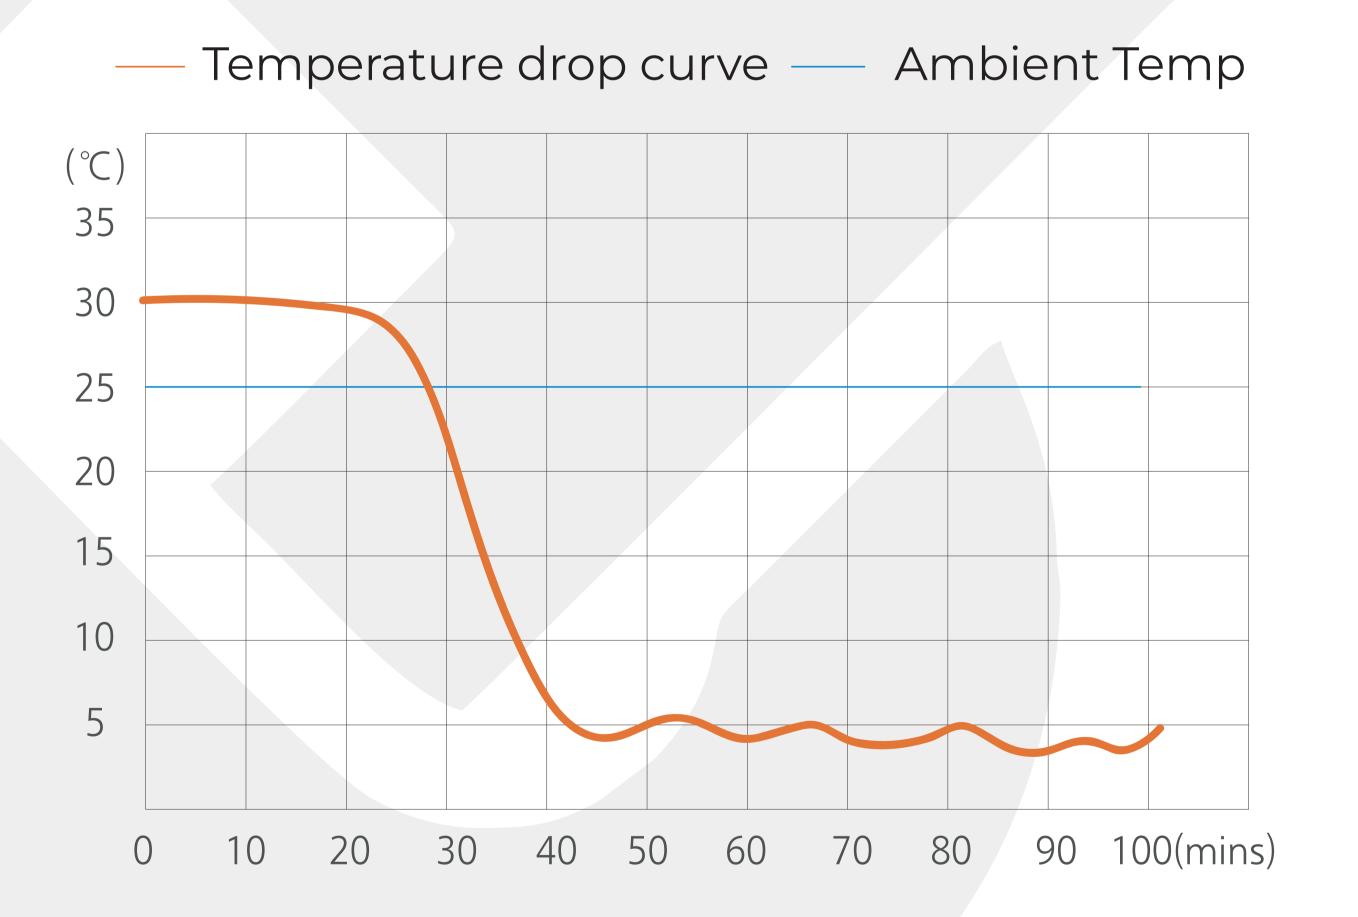

$\bullet \quad \bullet \quad \bullet$ 

# **Elektro** G E N E S I S

Cherish your life, Cherish your health!

# ELK-5L42 2°C~8°C PHARMACY REFRIGERATOR



# 2°C~8°C Pharmacy Refrigerator

## **Scope of Application**

Elektro pharmacy refrigerators, suitable to store vaccines, medicines and laboratory products at 2°C to 8°C

temperature range in pharmacies, pharmaceutical factories, hospitals, CDC, clinics, laboratories.





### **Typical Performance Characteristics at 25°C Ambient**





02

# Key features

#### **Safety & Temperature stability**

- Microcomputer control, temperature accuracy 0.1°C.
- Digital display, adjustable temperature ranges  $2^{\circ}C \sim 8^{\circ}C$ ; temperature variation  $\leq 2^{\circ}C$ .
- USB port, temperature data traceable.
- Perfect audible & visual alarm systems: High and low temperature alarm, power failure, sensor failure alarm, door open alarm etc. The alarm temperature can be set as required.
- Built-in battery , continuously showing the real-time chamber temperature after power off.
- Safety lock , door self-lock.
- Wide Voltage range design for unstable power supply areas.

#### **Refrigeration System**

- International famous compressor, energy saving, rapid cooling.
- High Efficient air flow design.
- DC Turbo Fan, High ef