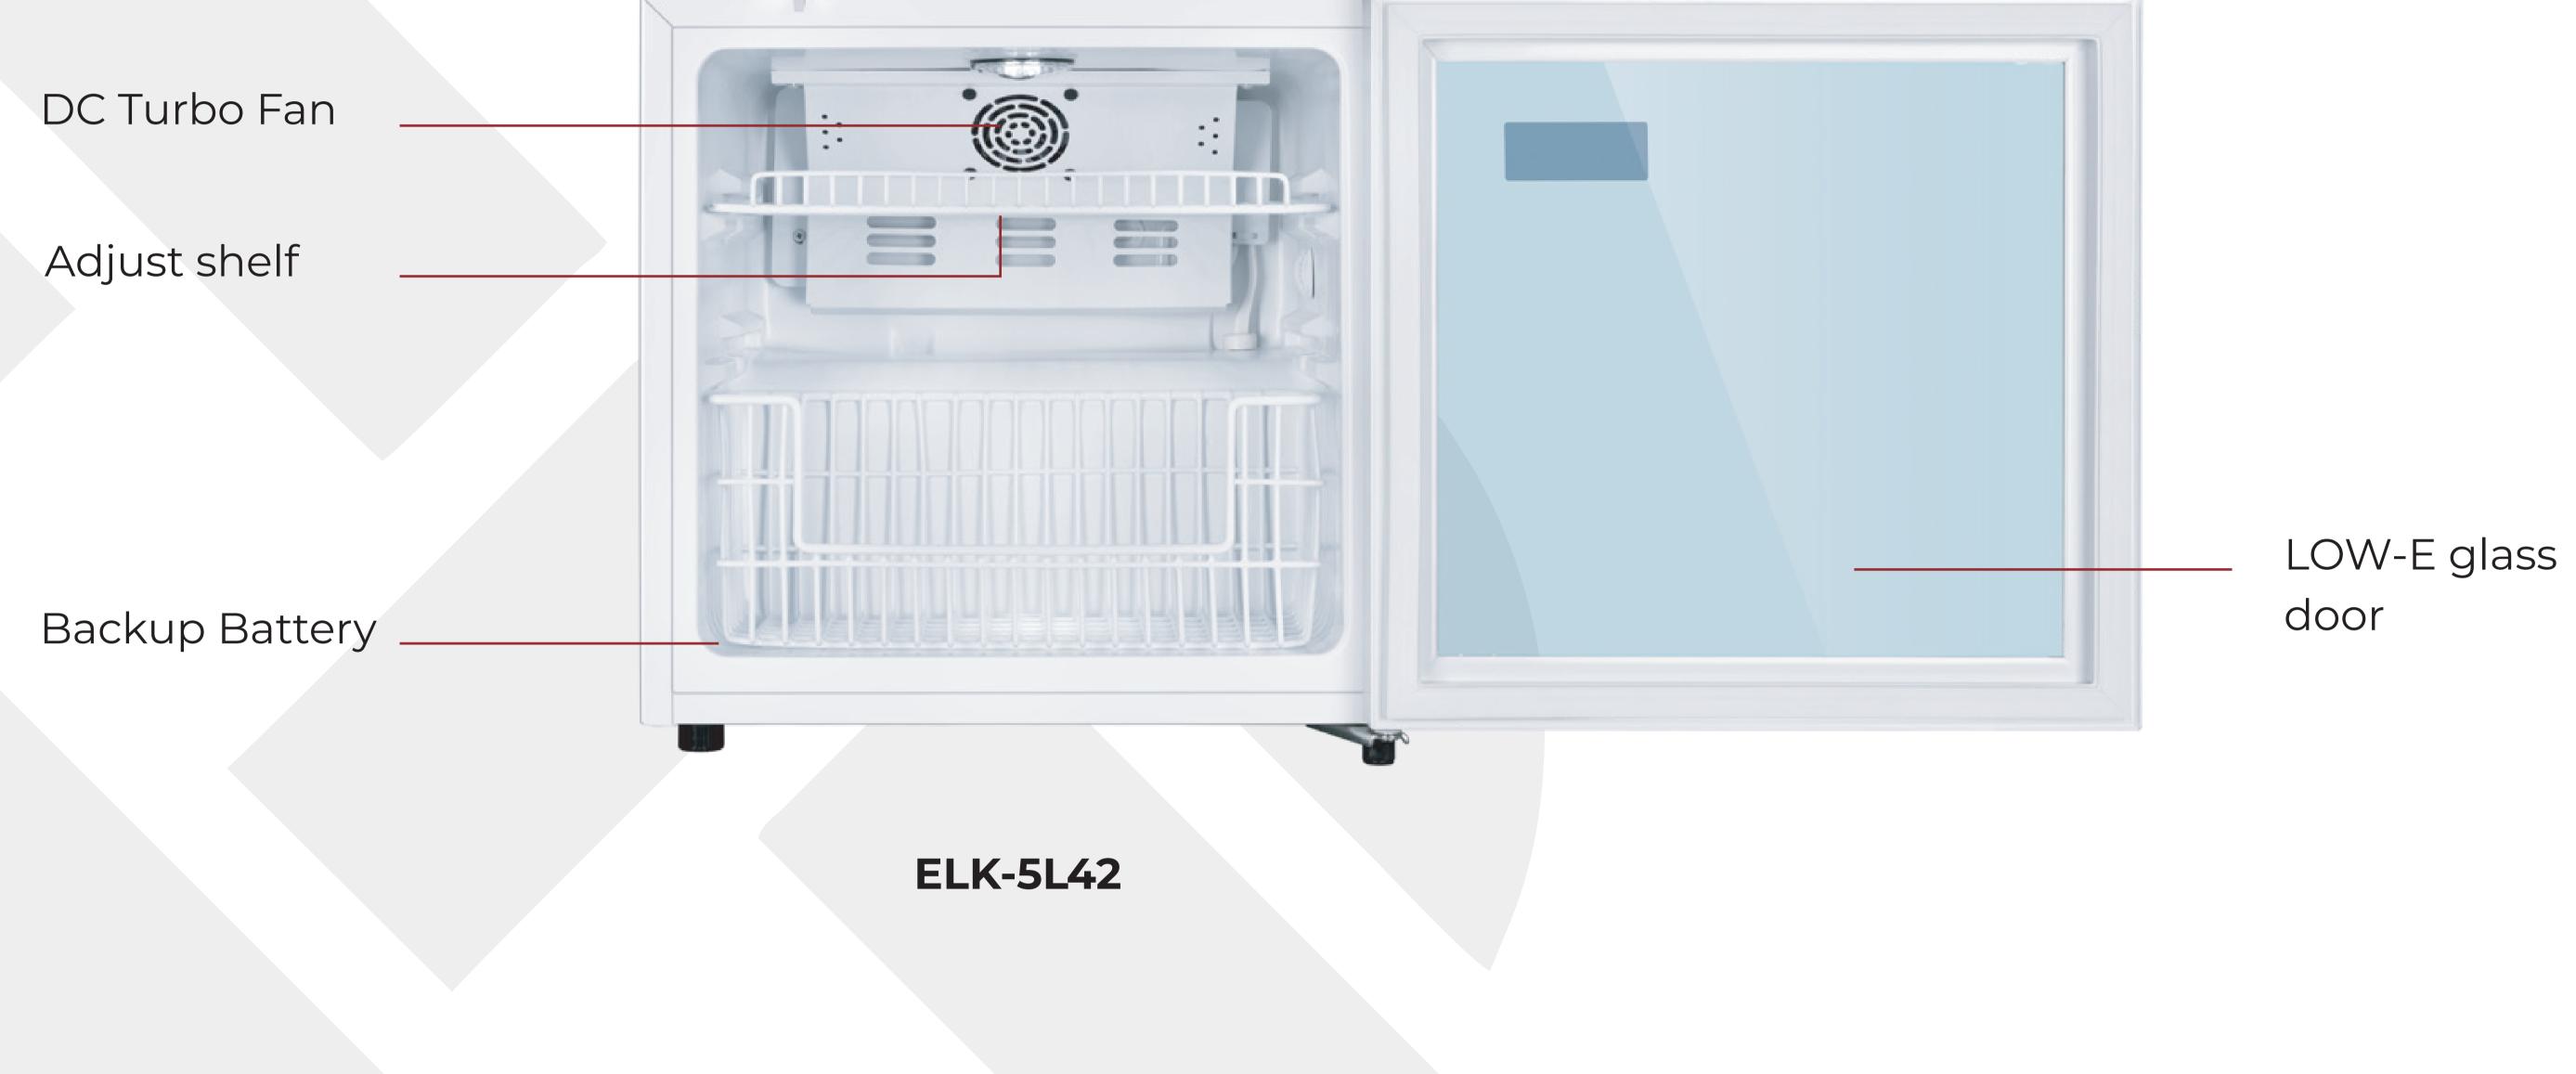

#### **Refrigeration System**

- International famous compressor, energy saving, rapid cooling.
- High Efficient air flow design.
- DC Turbo Fan, High efficiency and energy saving, low noise and long service life.
- LBA Forming Technology, better insulation, more energy-saving, higher space utilization rate.
- Micro-channel condenser, High efficiency Compressor overheating protection.
- Patented D+ heat exchange technology, high efficiency and energy saving.
- CFC free, environment friendly.

#### Humanized Design

- Low-E glass door , effectively preventing condensation
- Multi-layer shelves design, removable and with label card
- Adjustable LED light.

| ltem       | Model No.                      | ELK-5L42    |
|------------|--------------------------------|-------------|
|            | Load capacity (40HQ)           | 384         |
|            | Fridge Storage Volume(L)       | 42          |
| Dimensions | Product Dimensions(mm)(wxdxh)  | 480*450*550 |
|            | Interior Dimensions(mm)(wxdxh) | 400*345*380 |
|            | Net/Gross Weight               | 25/27       |