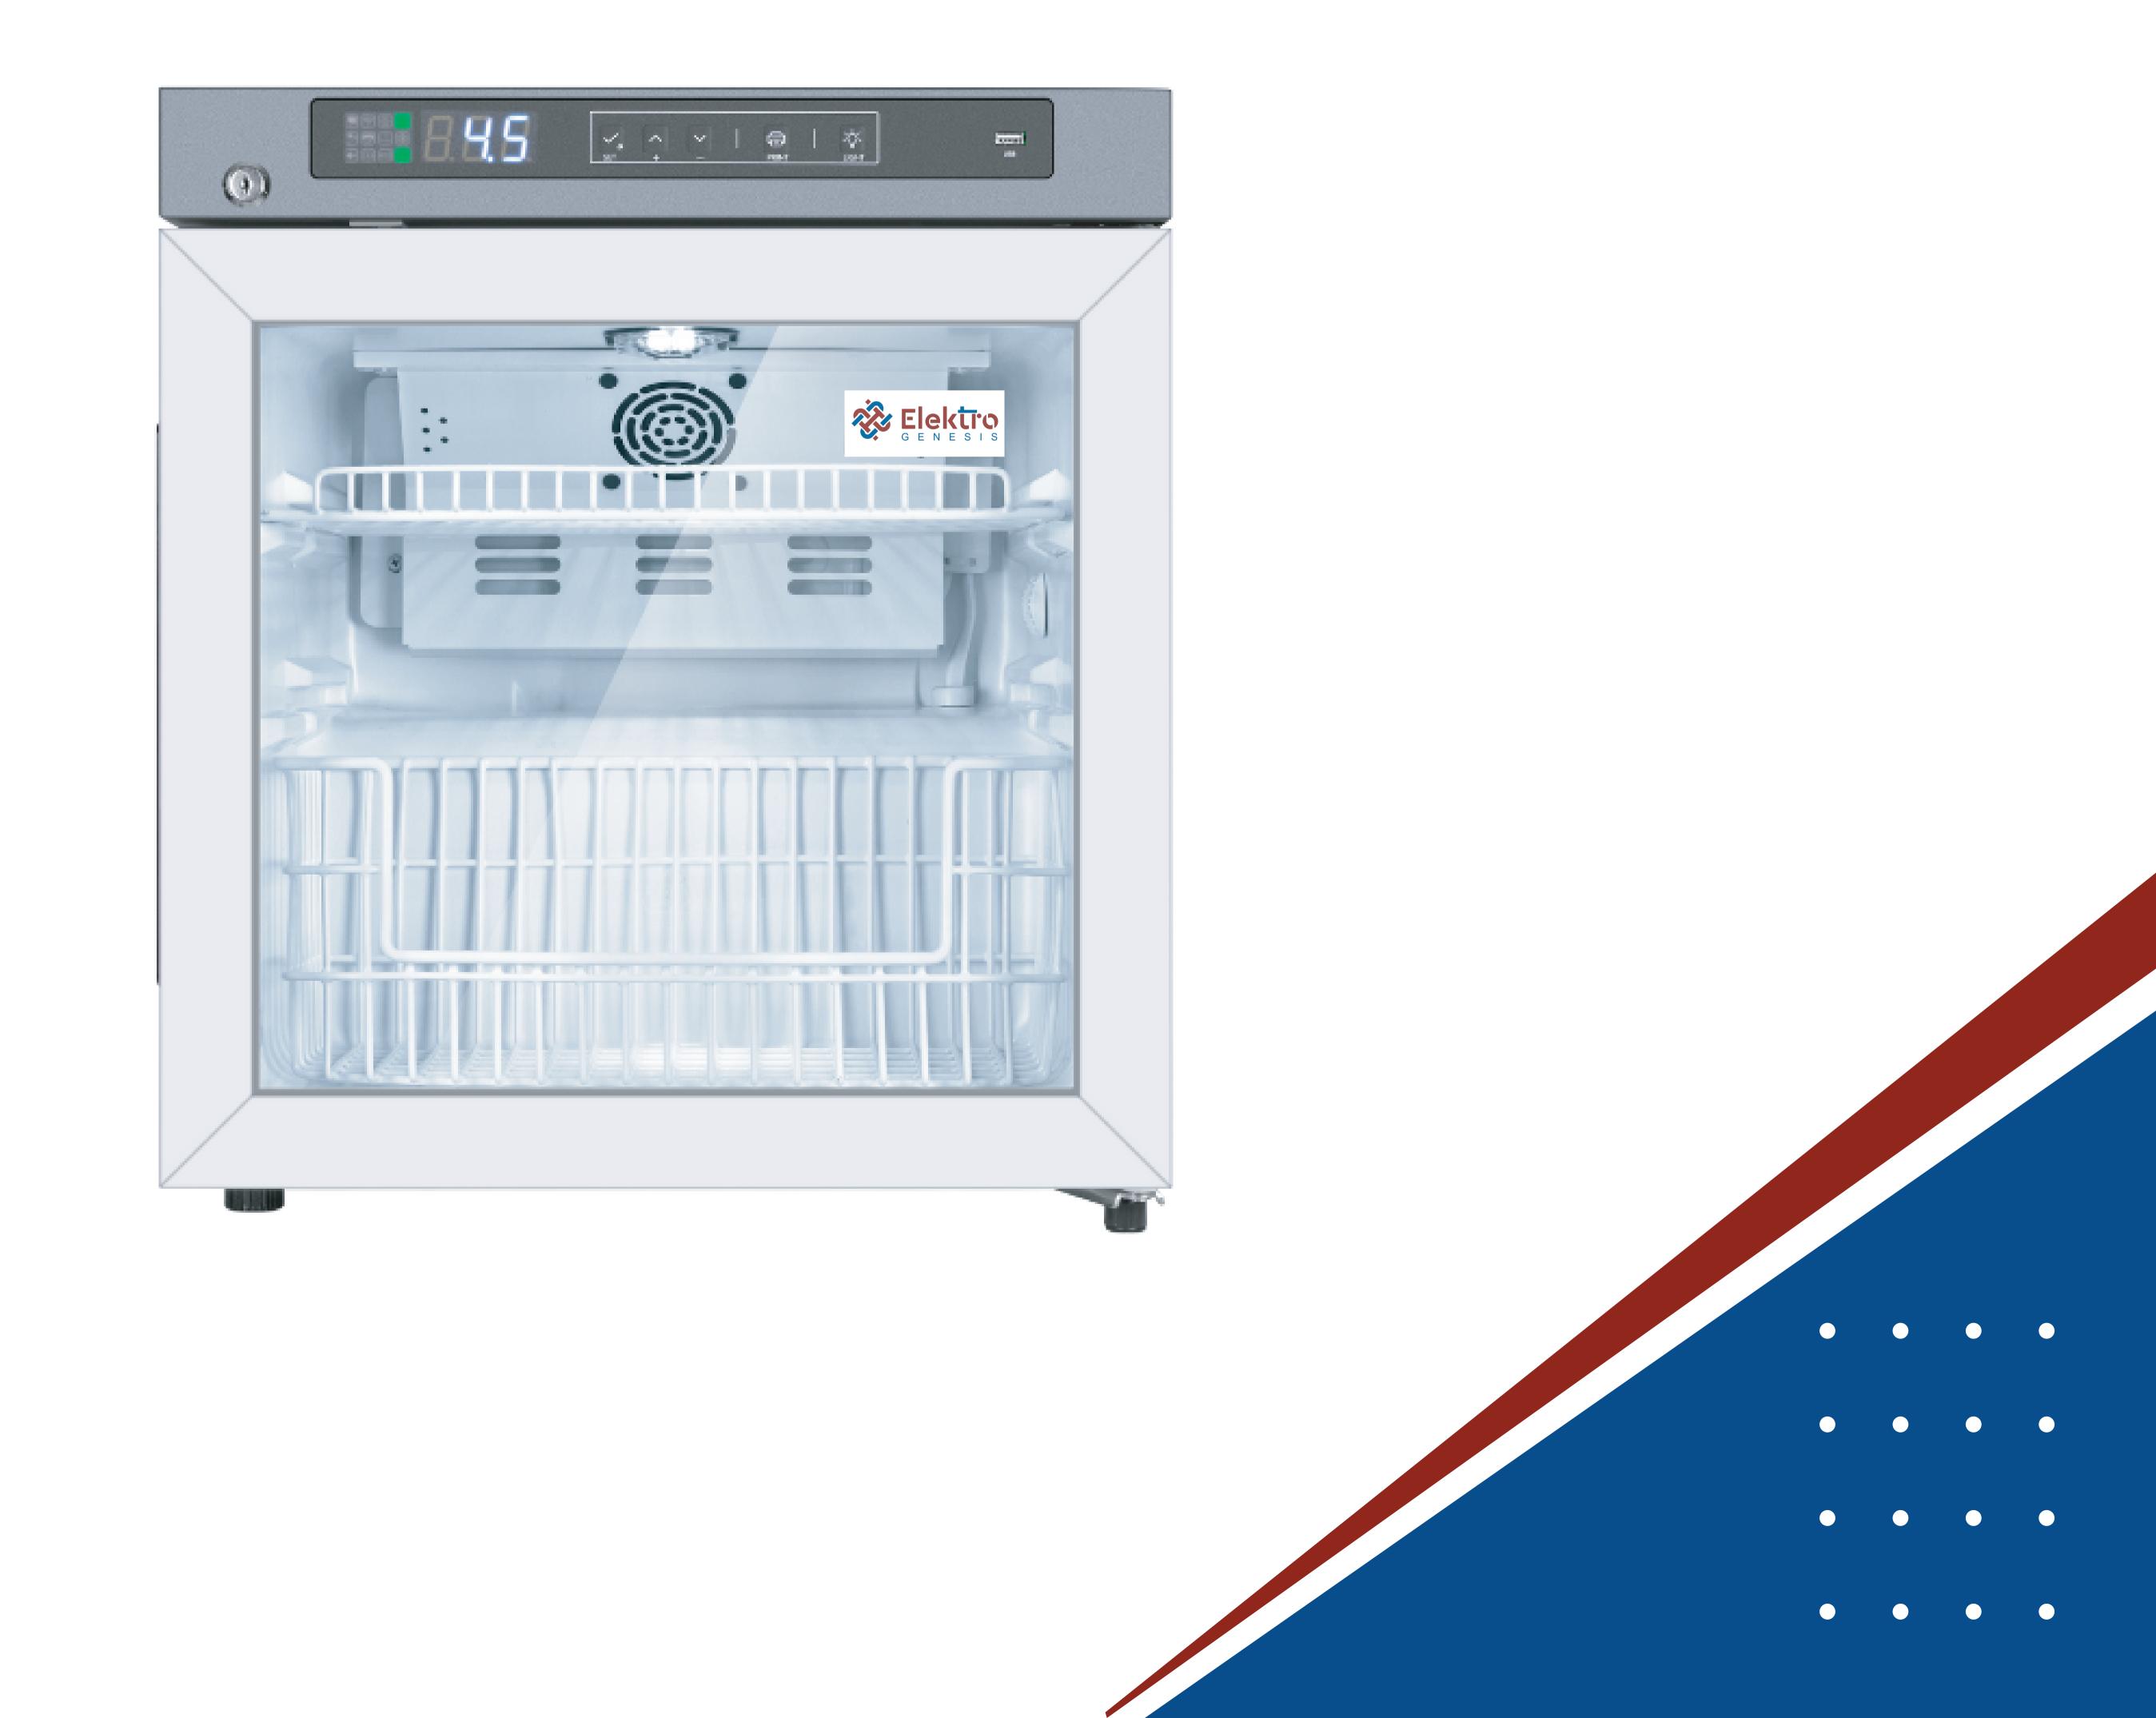

# ELK-5L42 2°C~8°C PHARMACY REFRIGERATOR

# 2°C~8°C Pharmacy Refrigerator

## **Scope of Application**

Elektro pharmacy refrigerators, suitable to store vaccines, medicines and laboratory products at 2°C to 8°C

temperature range in pharmacies, pharmaceutical factories, hospitals, CDC, clinics, laboratories.