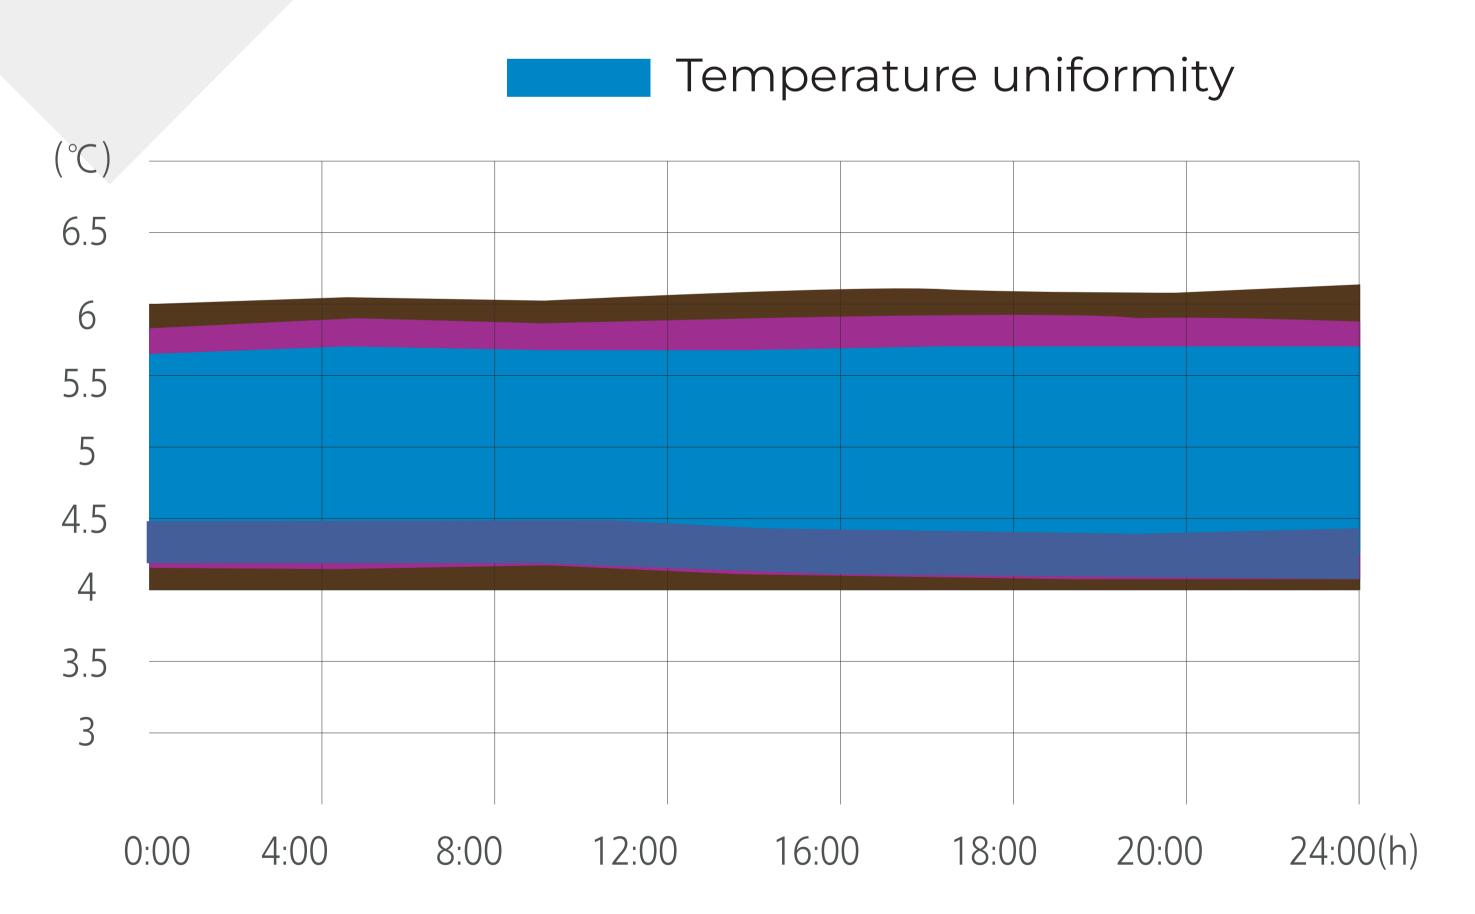

### **Typical Performance Characteristics at 25°C Ambient**

02

|                               | Forced air cooling                                                                                                                                                                                                                                                                                                                                                                                      |
|-------------------------------|---------------------------------------------------------------------------------------------------------------------------------------------------------------------------------------------------------------------------------------------------------------------------------------------------------------------------------------------------------------------------------------------------------|
| Defrost type                  | No frost                                                                                                                                                                                                                                                                                                                                                                                                |
| Climate Class                 | N                                                                                                                                                                                                                                                                                                                                                                                                       |
| Refrigerant/Amount(g)         | R600a/18g                                                                                                                                                                                                                                                                                                                                                                                               |
| Compressor type               | Fixed frequency                                                                                                                                                                                                                                                                                                                                                                                         |
| Sensor Qty                    | 2                                                                                                                                                                                                                                                                                                                                                                                                       |
| Temperature Range             | 2 ~ 8°C                                                                                                                                                                                                                                                                                                                                                                                                 |
| Temperature Uniformity/°C     | 4                                                                                                                                                                                                                                                                                                                                                                                                       |
| Temperature Volatility/°C     | 3                                                                                                                                                                                                                                                                                                                                                                                                       |
| Temperature Accuracy          | 0.1                                                                                                                                                                                                                                                                                                                                                                                                     |
| Controller                    | Microprocessor                                                                                                                                                                                                                                                                                                                                                                                          |
| Display                       | LED                                                                                                                                                                                                                                                                                                                                                                                                     |
| Rated Current(A)              | 0.75                                                                                                                                                                                                                                                                                                                                                                                                    |
| Rated Power(W)                | 65                                                                                                                                                                                                                                                                                                                                                                                                      |
| Power Failure Alarm           | Y                                                                                                                                                                                                                                                                                                                                                                                                       |
| Sensor Failure Alarm          | Y                                                                                                                                                                                                                                                                                                                                                                                                       |
| Environment Temperature Alarm | Y                                                                                                                                                                                                                                                                                                                                                                                                       |
| Door ajar Alarm               | Y                                                                                                                                                                                                                                                                                                                                                                                                       |
| High Temperature Alarm        | Y                                                                                                                                                                                                                                                                                                                                                                                                       |
| Low Temperature Alarm         | Y                                                                                                                                                                                                                                                                                                                                                                                                       |
| Remote Alarm                  | Optional                                                                                                                                                                                                                                                                                                                                                                                                |
| Shelves/Drawers Qty           | 1/1                                                                                                                                                                                                                                                                                                                                                                                                     |
| Anti-condensation Door        | LOW-E glass                                                                                                                                                                                                                                                                                                                                                                                             |
| Self-lock                     | N                                                                                                                                                                                                                                                                                                                                                                                                       |
| Label Card Holder             | Optional                                                                                                                                                                                                                                                                                                                                                                                                |
| Cable Port                    | N                                                                                                                                                                                                                                                                                                                                                                                                       |
| Castors/type                  | N                                                                                                                                                                                                                                                                                                                                                                                                       |
| USB                           | Y                                                                                                                                                                                                                                                                                                                                                                                                       |
| RS-485 Port                   | N                                                                                                                                                                                                                                                                                                                                                                                                       |
| Printer                       | Optional                                                                                                                                                                                                                                                                                                                                                                                                |
| Backup Battery                | Y                                                                                                                                                                                                                                                                                                                                                                                                       |
|                               |                                                                                                                                                                                                                                                                                                                                                                                                         |
|                               | Refrigerant/Amount(g)Compressor typeSensor QtyTemperature RangeTemperature Uniformity/°CTemperature Volatility/°CTemperature AccuracyControllerDisplayRated Current(A)Rated Power(W)Power Failure AlarmSensor Failure AlarmDoor ajar AlarmDoor ajar AlarmLow Temperature AlarmLow Temperature AlarmShelves/Drawers QtyAnti-condensation DoorSelf-lockLabel Card HolderCastors/typeUSBRS-485 PortPrinter |