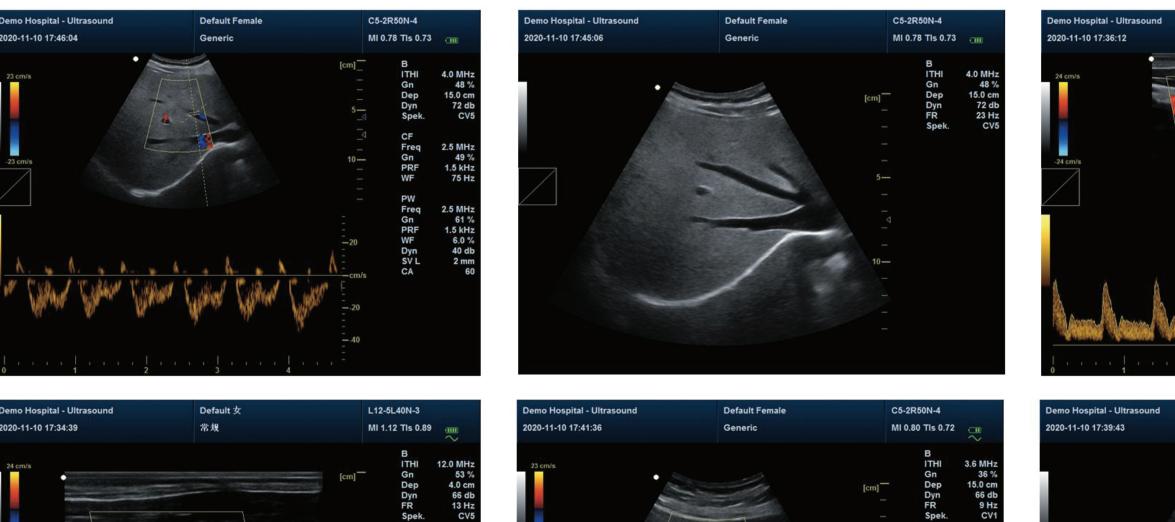

#### Function

- Color Doppler (CF), color power Doppler imaging (PDI).
- Pulse spectrum Doppler (PW).

#### Performance

- Display depth: ≥300 mm
- implementation of three Sync modes (B+CFM/PDI+PWD).
- B+CF Color double frame real-time imaging.
- Linear array deflection/trapezoid imaging, contrast imaging.
- Anatomic M-mode imaging.
- space compounding imaging.
- Tissue harmonic Imaging (THI).
- space compounding imaging
- Puncture enhanced.