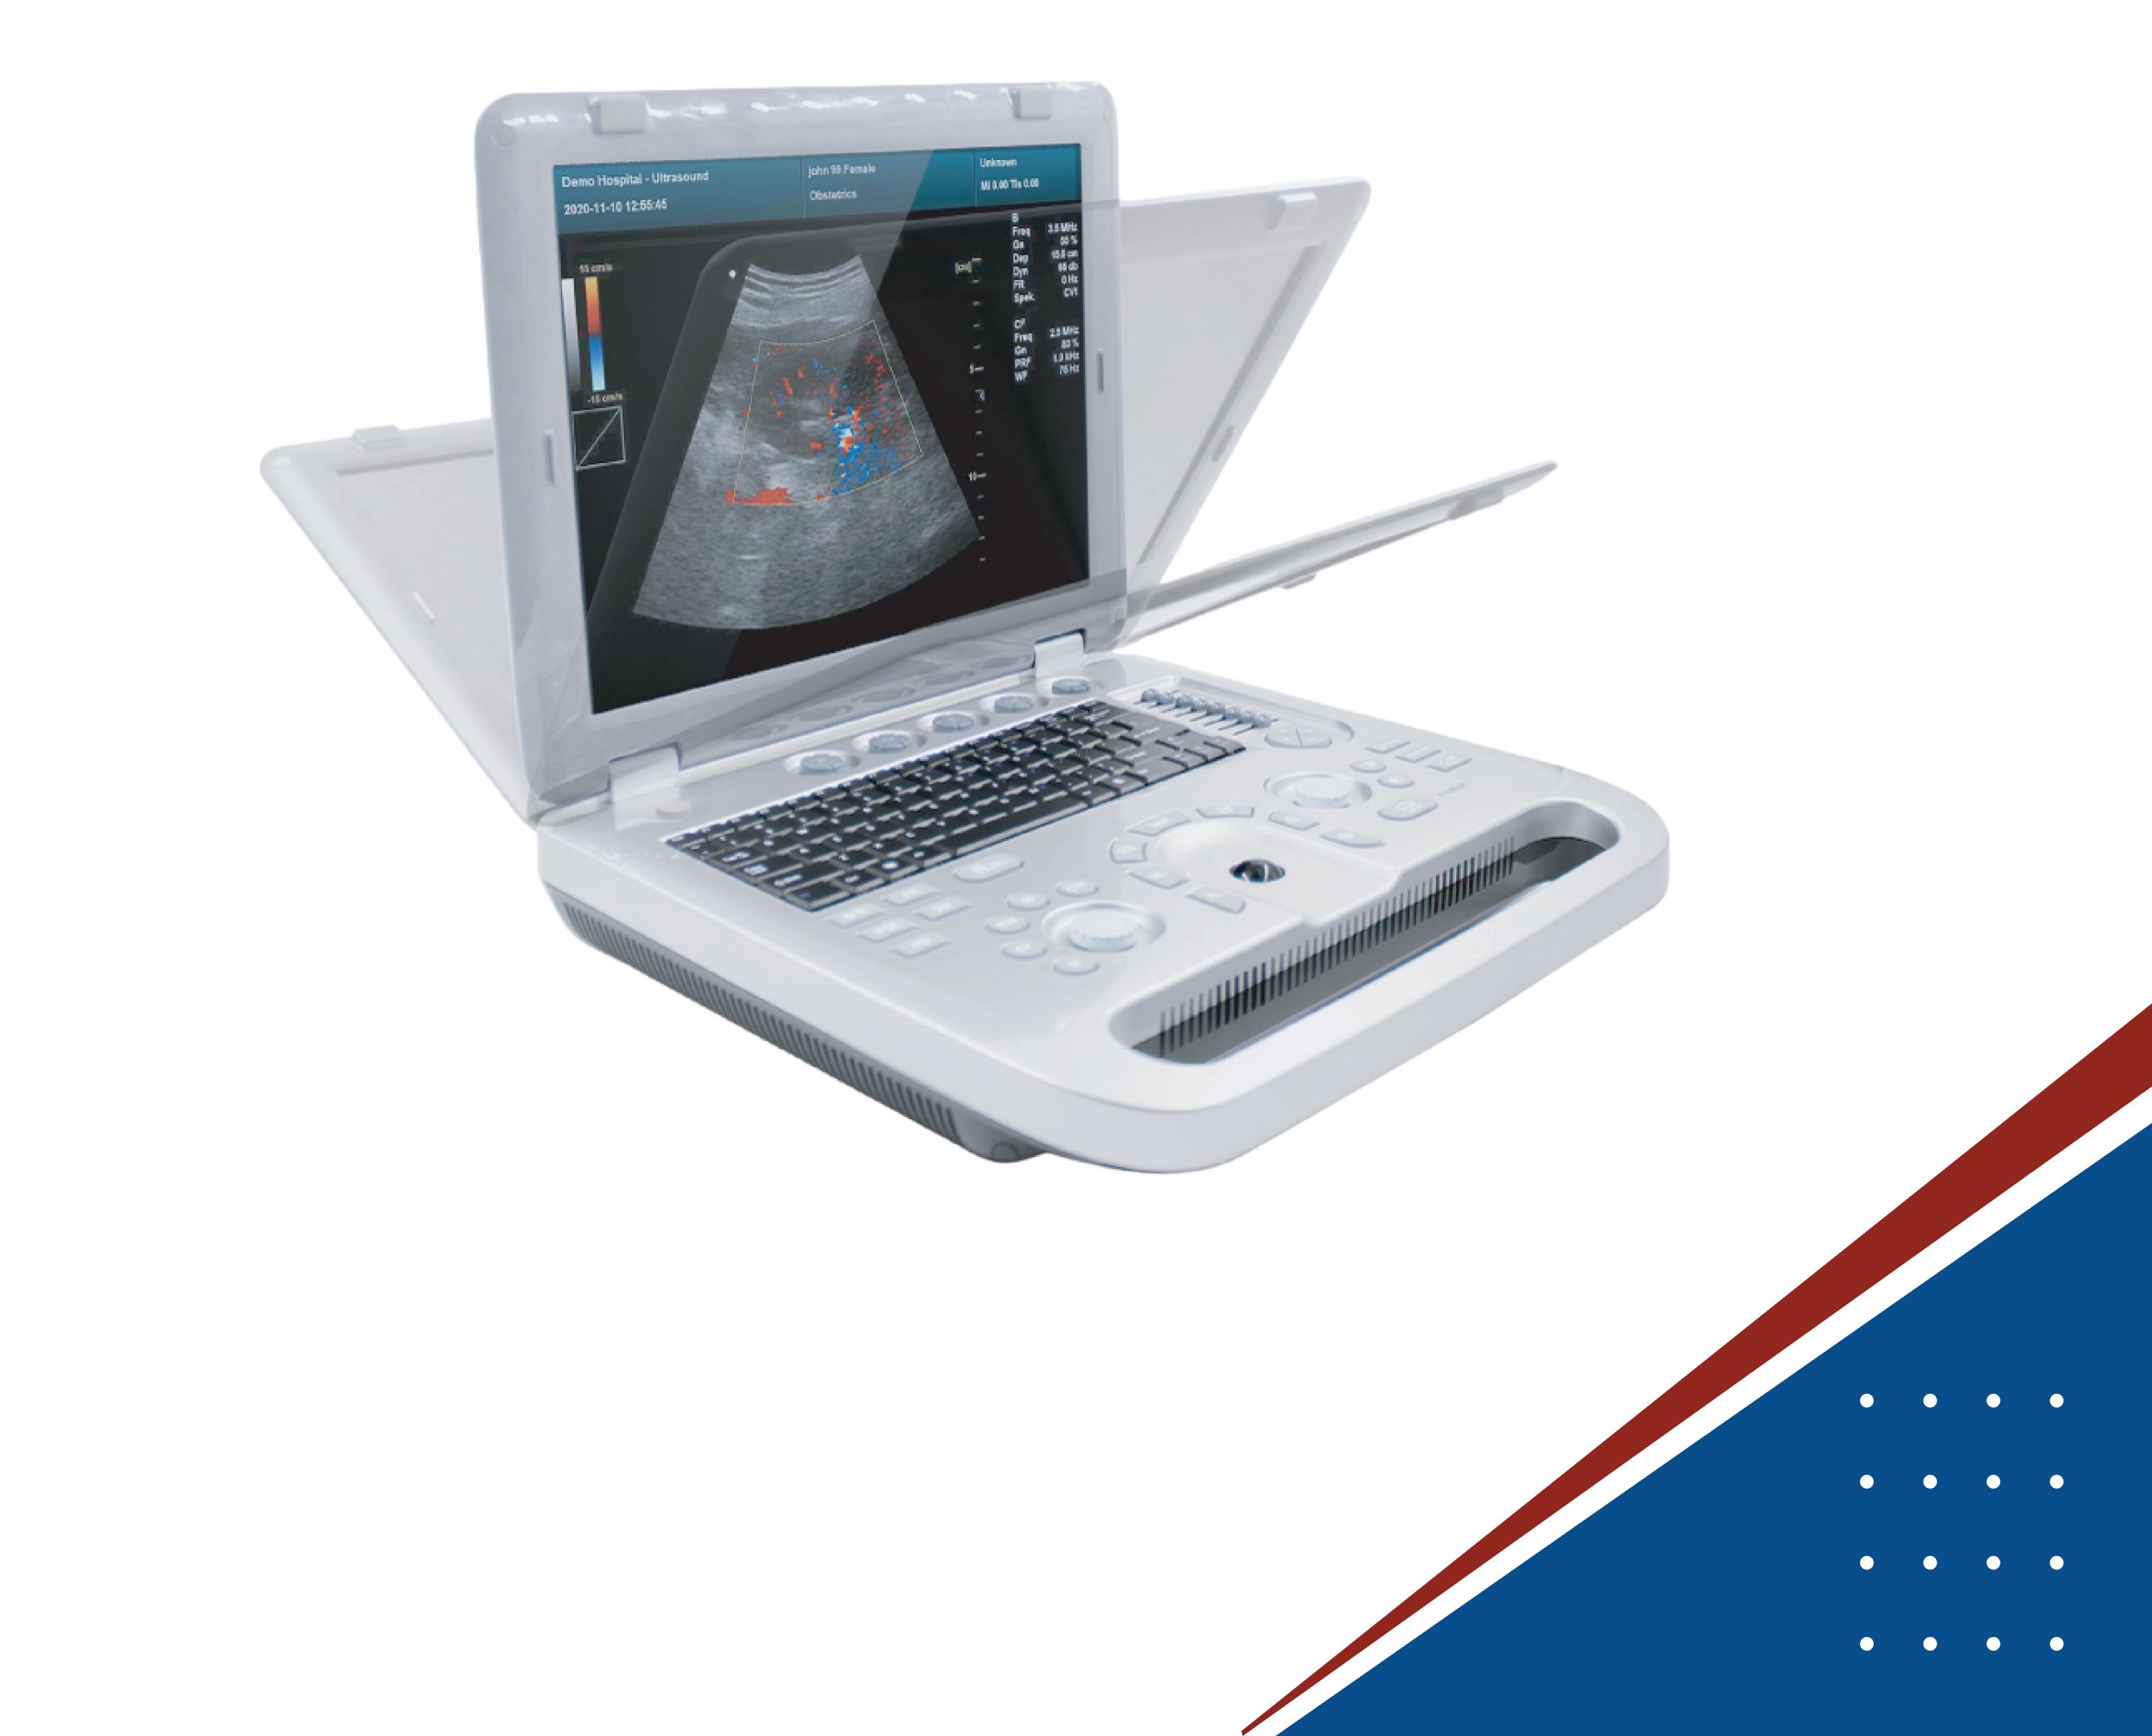

# ELK-1800CD color doppler ultrasonic diagnostic system

### **ELK-1800CD Color Doppler Ultrasonic Diagnostic System**

CMS1700A is a color Doppler ultrasonic diagnostic device with high resolution, which has a powerful computer processing platform. The system is mainly suitable for the diagnosis of abdomen, heart, peripheral vessels, breast, obstetrics and gynecology, small organs, urology, muscle, incretion and pediatrics, etc. It adopts Doppler ultrasound imaging technology, advanced image processing technology (such as digital beam-forming technology, tissue harmonic imaging (THI), image speckle suppression, etc.) and digital integrated graphic management system, and the internal professional measurement software package can fully meet the clinic cliagnostic requirement.

#### **Physical Characteristic**

- Dimension: 370 mm (L) x 360 mm (W) x 80 mm (H)
- Weight: 5.5 kg