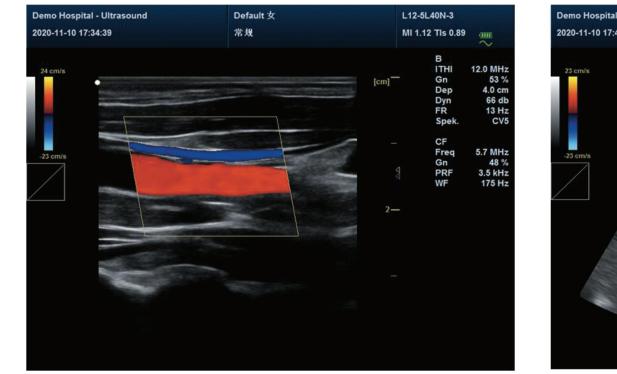

#### Function

- Color Doppler (CF), color power Doppler imaging (PDI).
- Pulse spectrum Doppler (PW).

#### Performance

- Display depth: ≥300 mm
- implementation of three Sync modes (B+CFM/PDI+PWD).
- B+CF Color double frame real-time imaging.
- Linear array deflection/trapezoid imaging, contrast imaging.
- Anatomic M-mode imaging.
- space compounding imaging.
- Tissue harmonic Imaging (THI).
- space compounding imaging
- Puncture enhanced.