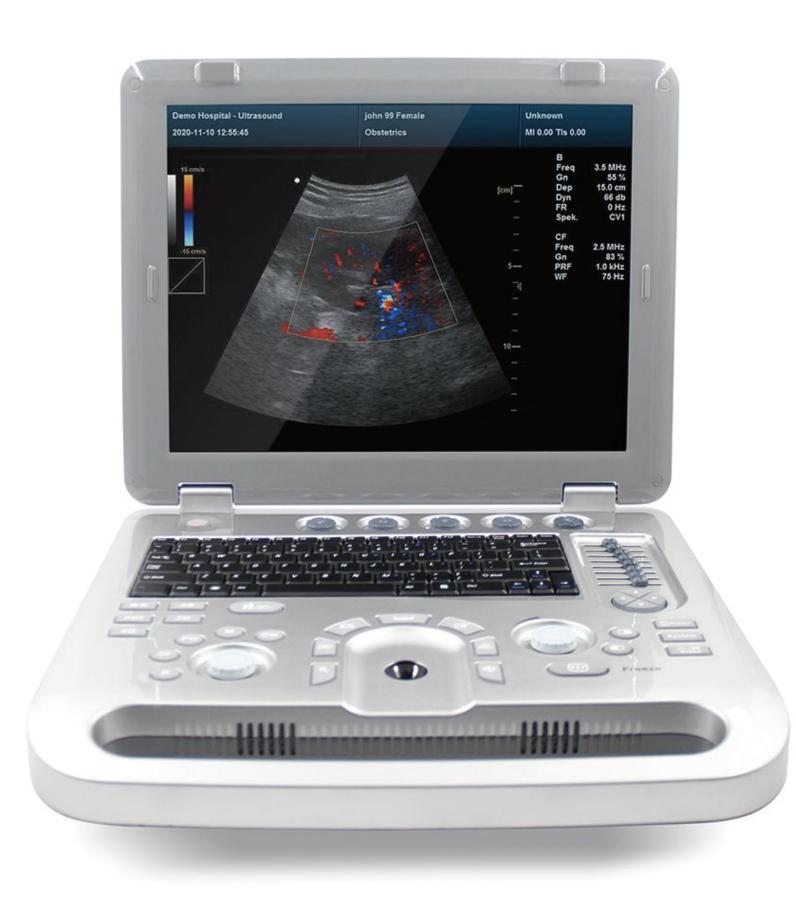

# ELK-1800CD color doppler ultrasonic diagnostic system

### **ELK-1800CD Color Doppler Ultrasonic Diagnostic System**

CMS1700A is a color Doppler ultrasonic diagnostic device with high resolution, which has a powerful computer processing platform. The system is mainly suitable for the diagnosis of abdomen, heart, peripheral vessels, breast, obstetrics and gynecology, small organs, urology, muscle, incretion and pediatrics, etc. It adopts Doppler ultrasound imaging technology, advanced image processing technology (such as digital beam-forming technology, tissue harmonic imaging (THI), image speckle suppression, etc.) and digital integrated graphic management system, and the internal professional measurement software package can fully meet the clinic cliagnostic requirement.

#### **Physical Characteristic**

- Dimension: 370 mm (L) x 360 mm (W) x 80 mm (H)
- Weight: 5.5 kg