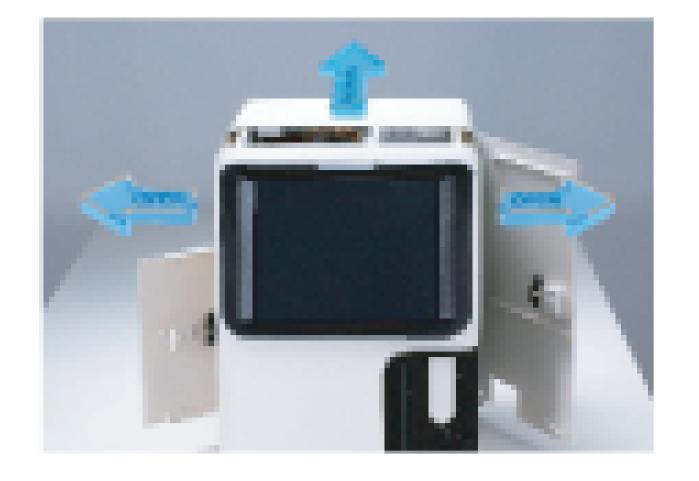

#### Low and Easy Maintenance

- Special self-checking function during initialization
- Auto clog removing by aperture cauterizing and flushing
- Error messages
- Openable front panel and side door