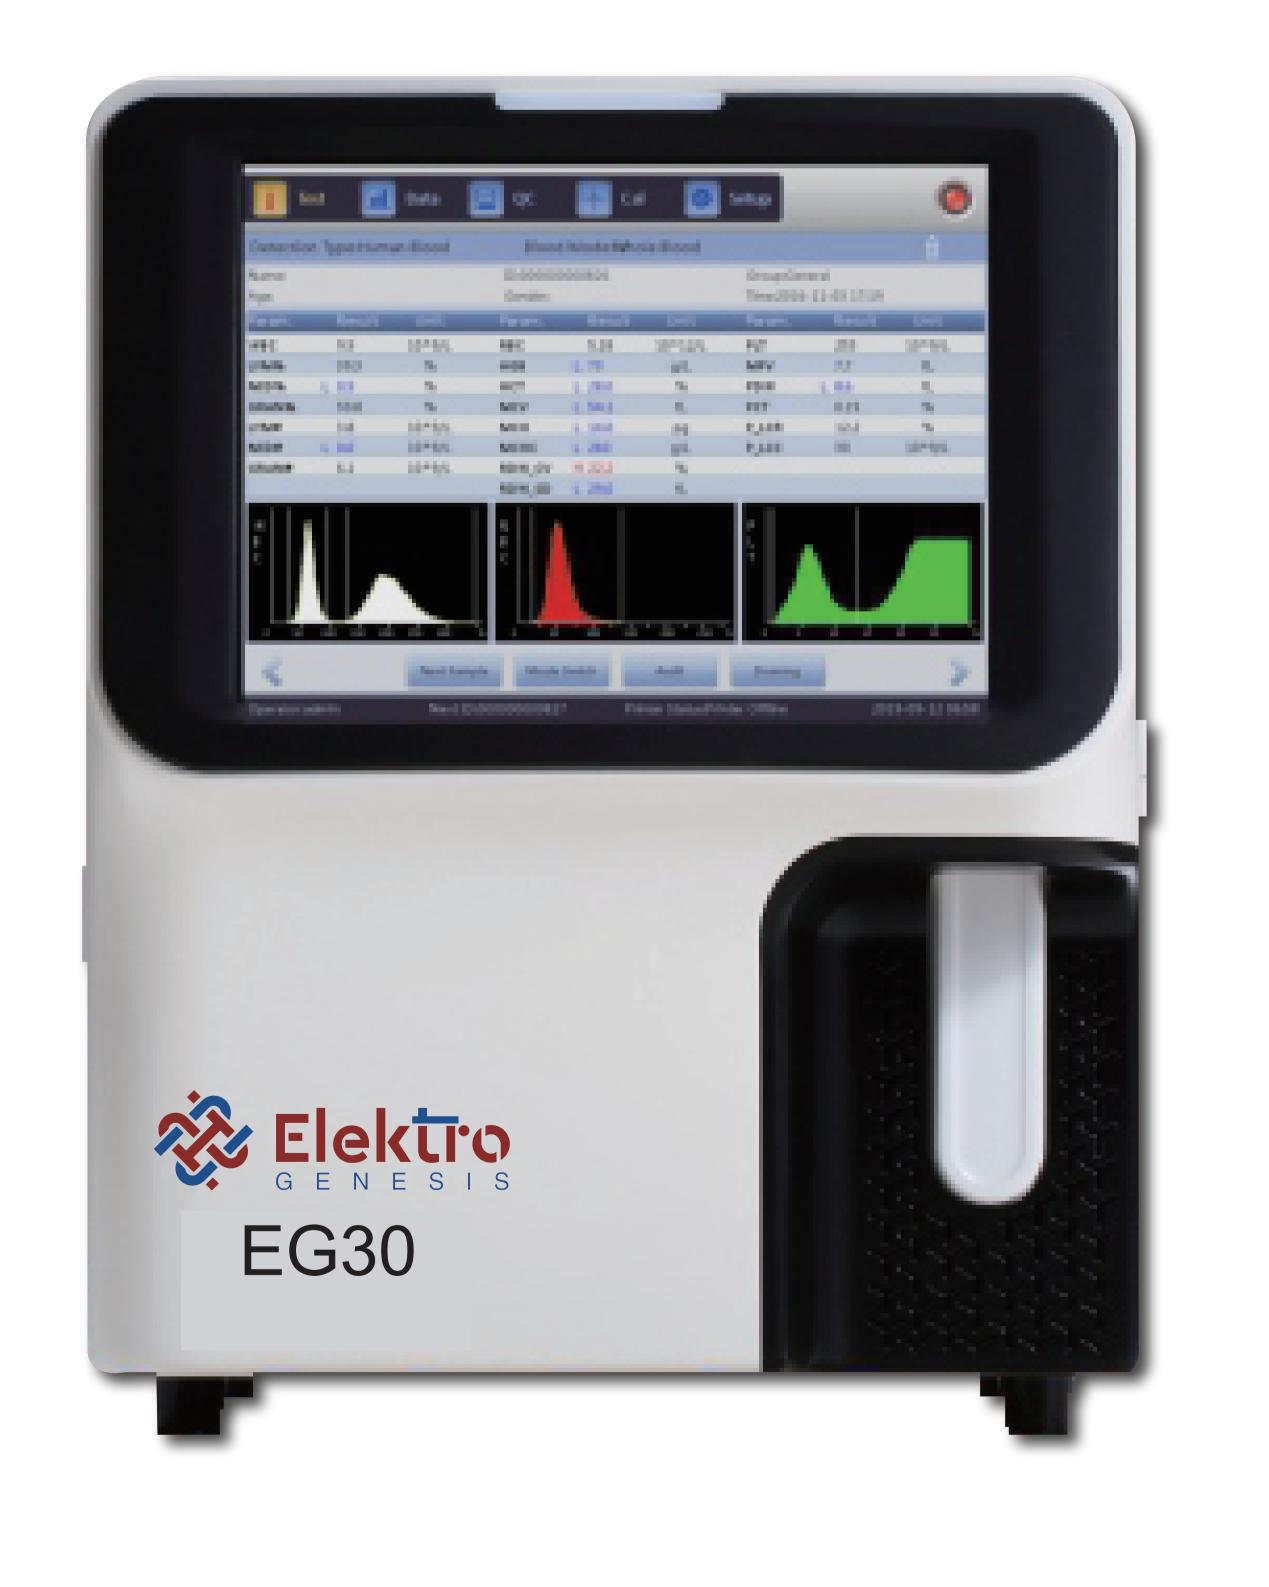

## HEMATOLOGY ANALYZER

# 3-PART-DIFF

 $\bullet \quad \bullet \quad \bullet \quad \bullet$ 

- 21 parameters with P\_LCC, P\_LCR and RBC, WBC, PLT histograms
- Throughput up to 70 samples per hour with double chamber design
- Impedance method for WBC, RBC and PLT
- Photoelectric colorimetry method for HGB with cyanide free reagent
- Micro sample volume at 13µL for whole blood mode and 20µL for pre-dilute mode
- On board storage capacity of 100,000 samples results

#### **Parameters**

- WBC, LYM#, MID#, GRAN#, LYM%, MID%,
- GRAN%, RBC, HGB, HCT, MCV, MCH, MCHC, RDW-CV,
- RDW-SD, PLT, MPV, PDW, PCT, P-LCR, P-LCC
- 3-part differentiation of WBC, 21 parameters and

3 histograms

#### Data storage

10.4-inch color LCD, resolution 800 x 600, touch screen optional 