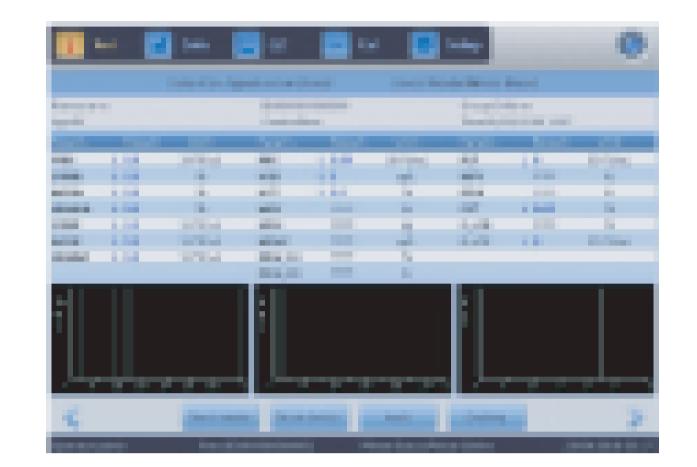

#### **Nearly Perfect Software Function**

- Friendly interface and illustrate icons
- On board storage up to 100,000
- m L-J, X, X-R and X-B QC methods
- Support LIS and HIS
- Tailor-made multi-language operation system

#### **Parameters**

- WBC, LYM#, MID#, GRAN#, LYM%, MID%,
- GRAN%, RBC, HGB, HCT, MCV, MCH, MCHC, RDW-CV,
- RDW-SD, PLT, MPV, PDW, PCT, P-LCR, P-LCC
- 3-part differentiation of WBC, 21 parameters and

3 histograms