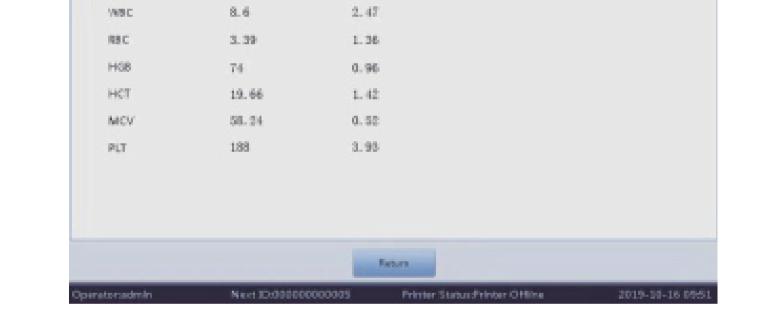

#### **Parameters**

- WBC, LYM#, MID#, GRAN#, LYM%, MID%,
- GRAN%, RBC, HGB, HCT, MCV, MCH, MCHC, RDW-CV,
- RDW-SD, PLT, MPV, PDW, PCT, P-LCR, P-LCC
- 3-part differentiation of WBC, 21 parameters and

3 histograms